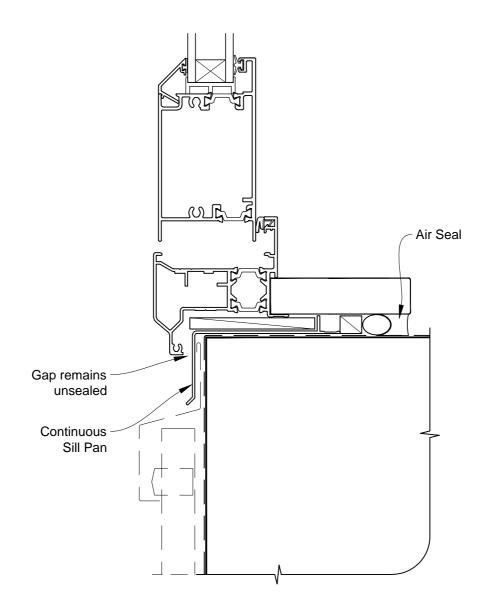

# INSTALLATION DETAIL - FIRST RESIDENTIAL THERMAL HEART HINGED DOOR OPEN OUT ON PROFILE METAL DIRECT FIXED CLADDING

Date: 01.03.14 Scale: 1:2 CAD Ref.: FTHOPM-DH

# INSTALLATION DETAIL - FIRST RESIDENTIAL THERMAL HEART HINGED DOOR OPEN OUT ON PROFILE METAL DIRECT FIXED CLADDING

Date: 01.03.14 Scale: 1:2 CAD Ref.: FTHOPM-DJ

# INSTALLATION DETAIL - FIRST RESIDENTIAL THERMAL HEART HINGED DOOR OPEN OUT ON PROFILE METAL DIRECT FIXED CLADDING

Date: 01.03.14 Scale: 1:2 CAD Ref.: FTHOPM-DS