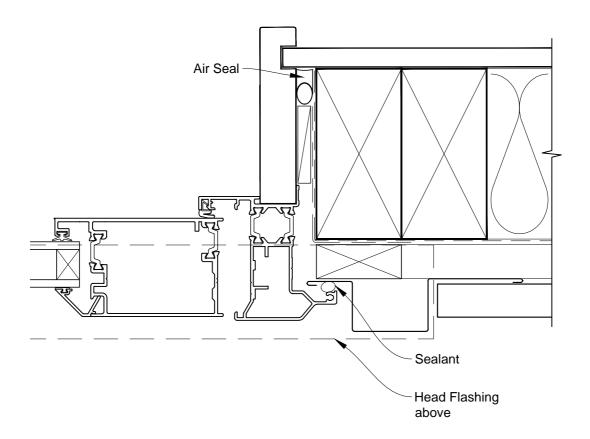

# INSTALLATION DETAIL - FIRST RESIDENTIAL THERMAL HEART HINGED DOOR OPEN OUT ON PROFILE METAL CAVITY CONSTRUCTION

Date: 01.03.14 Scale: 1:2 CAD Ref.: FTHOPM-CJ