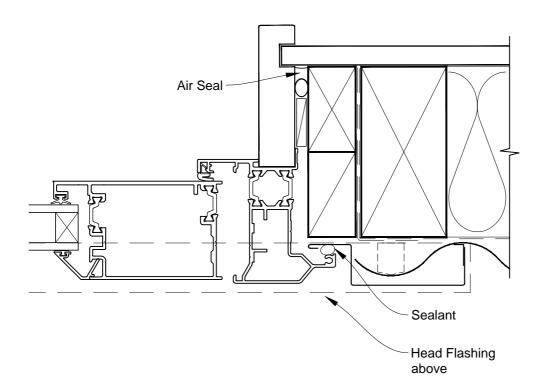

# INSTALLATION DETAIL - FIRST RESIDENTIAL THERMAL HEART HINGED DOOR OPEN OUT ON PROFILE METAL CAVITY CONSTRUCTION

Date: 01.03.14 Scale: 1:2 CAD Ref.: FTHOPM-CH

# INSTALLATION DETAIL - FIRST RESIDENTIAL THERMAL HEART HINGED DOOR OPEN OUT ON PROFILE METAL CAVITY CONSTRUCTION

Date: 01.03.14 Scale: 1:2 CAD Ref.: FTHOPM-CJ

# INSTALLATION DETAIL - FIRST RESIDENTIAL THERMAL HEART HINGED DOOR OPEN OUT ON PROFILE METAL CAVITY CONSTRUCTION

Date: 01.03.14 Scale: 1:2 CAD Ref.: FTHOPM-CS