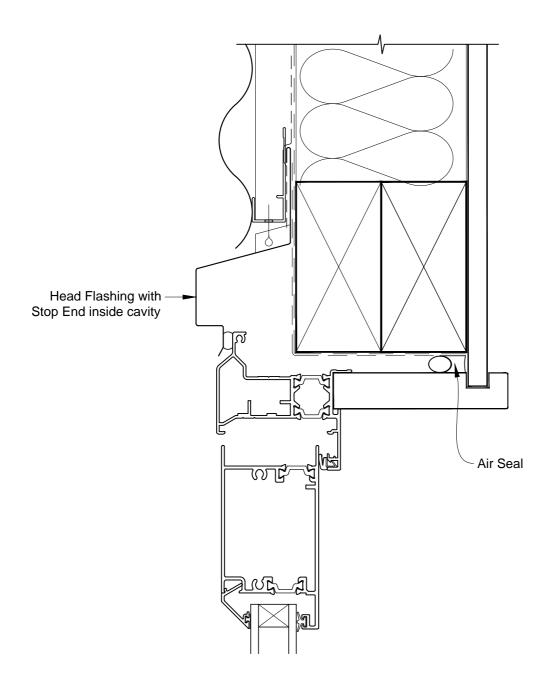

# INSTALLATION DETAIL - FIRST RESIDENTIAL THERMAL HEART HINGED DOOR OPEN OUT ON PROFILE METAL CAVITY CONSTRUCTION

Date: 01.03.14 Scale: 1:2 CAD Ref.: FTHOPM-CH