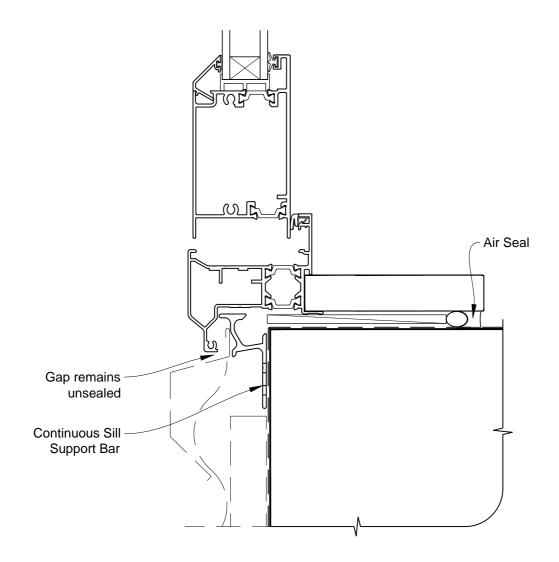

# INSTALLATION DETAIL - FIRST RESIDENTIAL THERMAL HEART HINGED DOOR OPEN OUT ON PROFILE METAL CAVITY CONSTRUCTION

Date: 01.03.14 Scale: 1:2 CAD Ref.: FTHOPM-CS