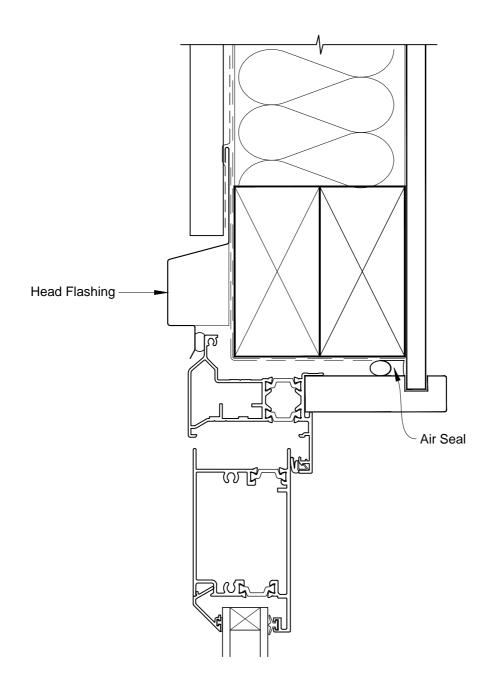

# INSTALLATION DETAIL - FIRST RESIDENTIAL THERMAL HEART HINGED DOOR OPEN OUT ON PROFILE METAL DIRECT FIXED CLADDING

Date: 01.03.14 Scale: 1:2 CAD Ref.: FTHOPM-DH