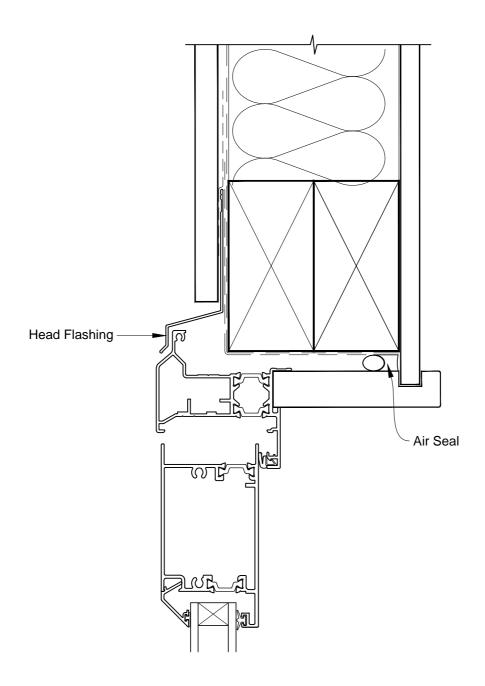

# INSTALLATION DETAIL - FIRST RESIDENTIAL THERMAL HEART HINGED DOOR OPEN OUT ON FLAT SHEET CAVITY CONSTRUCTION

Date: 01.03.14 Scale: 1:2 CAD Ref.: FTHOFS-CJ