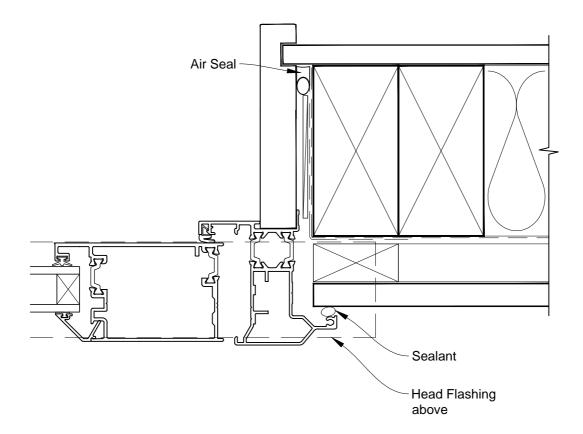

# INSTALLATION DETAIL - FIRST RESIDENTIAL THERMAL HEART HINGED DOOR OPEN OUT ON FLAT SHEET CAVITY CONSTRUCTION

Date: 01.03.14 Scale: 1:2 CAD Ref.: FTHOFS-CJ