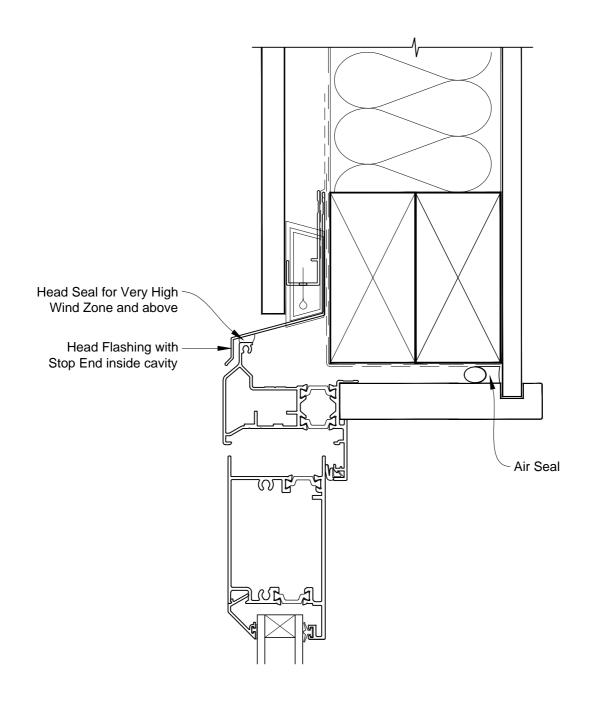

# INSTALLATION DETAIL - FIRST RESIDENTIAL THERMAL HEART HINGED DOOR OPEN OUT ON FLAT SHEET CAVITY CONSTRUCTION

Date: 01.03.14 Scale: 1:2 CAD Ref.: FTHOFS-CH