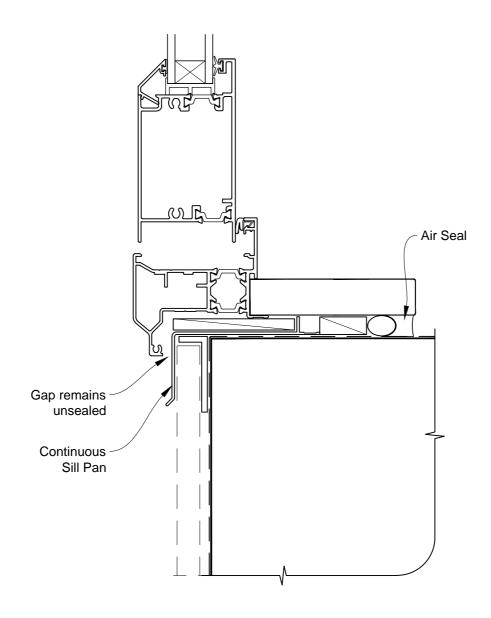

# INSTALLATION DETAIL - FIRST RESIDENTIAL THERMAL HEART HINGED DOOR OPEN OUT ON FLAT SHEET DIRECT FIXED CLADDING

Date: 01.03.14 Scale: 1:2 CAD Ref.: FTHOFS-DS