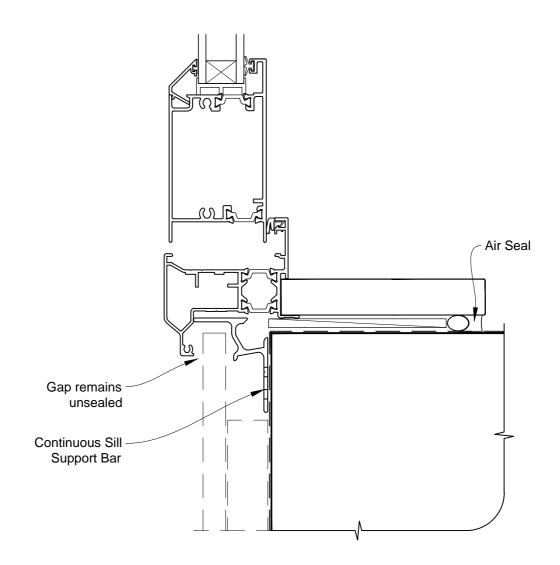

# INSTALLATION DETAIL - FIRST RESIDENTIAL THERMAL HEART HINGED DOOR OPEN OUT ON FLAT SHEET CAVITY CONSTRUCTION

Date: 01.03.14 Scale: 1:2 CAD Ref.: FTHOFS-CS