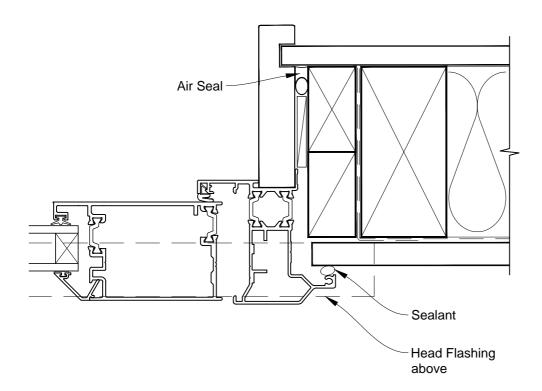

# INSTALLATION DETAIL - FIRST RESIDENTIAL THERMAL HEART HINGED DOOR OPEN OUT ON FLAT SHEET CAVITY CONSTRUCTION

Date: 01.03.14 Scale: 1:2 CAD Ref.: FTHOFS-CH