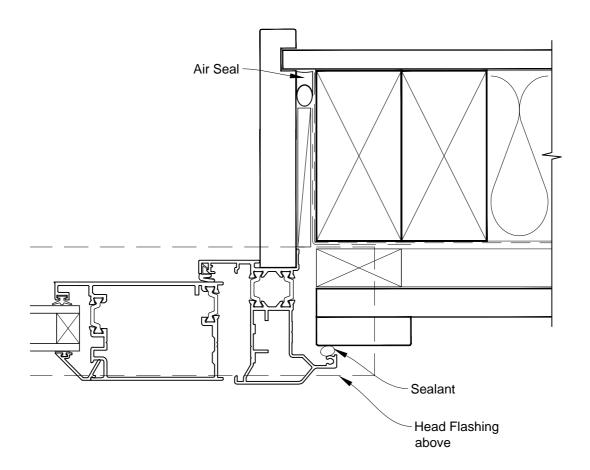

# INSTALLATION DETAIL - FIRST RESIDENTIAL THERMAL HEART HINGED DOOR OPEN OUT DOOR ON BOARD & BATTEN CAVITY CONSTRUCTION

Date: 01.03.14 Scale: 1:2 CAD Ref.: FTHOBB-CJ