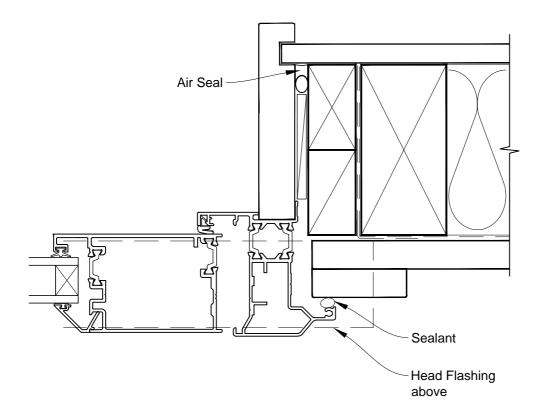

# INSTALLATION DETAIL - FIRST RESIDENTIAL THERMAL HEART HINGED DOOR OPEN OUT DOOR ON BOARD & BATTEN CAVITY CONSTRUCTION

Date: 01.03.14 Scale: 1:2 CAD Ref.: FTHOBB-CJ