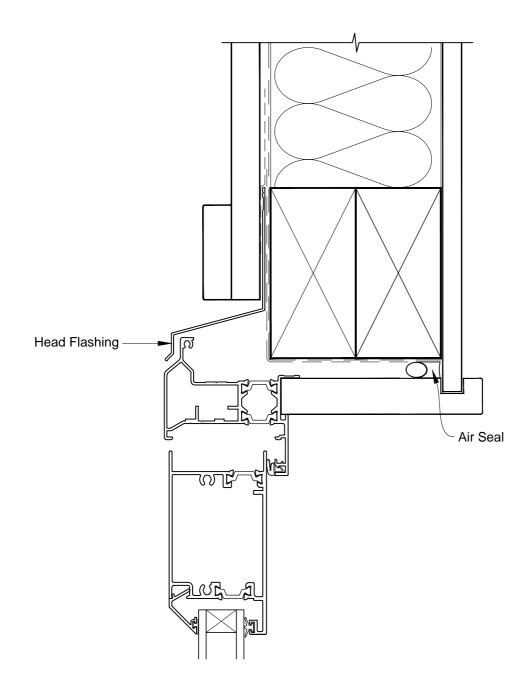

# INSTALLATION DETAIL - FIRST RESIDENTIAL THERMAL HEART HINGED DOOR OPEN OUT DOOR ON BOARD & BATTEN DIRECT FIXED CLADDING

Date: 01.03.14 Scale: 1:2 CAD Ref.: FTHOBB-DH