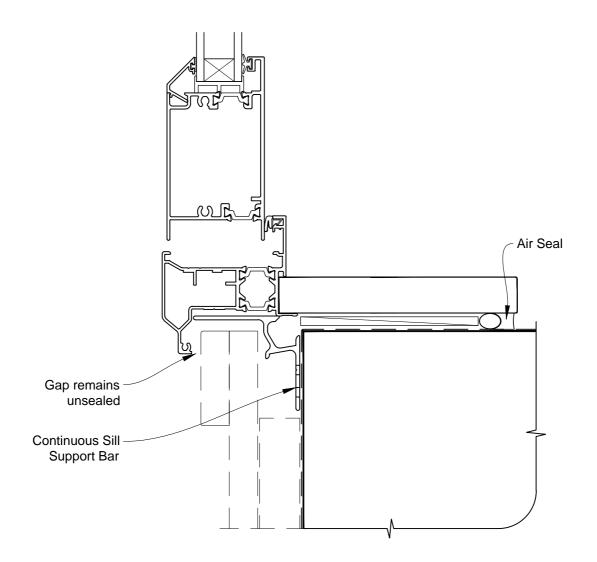

# INSTALLATION DETAIL - FIRST RESIDENTIAL THERMAL HEART HINGED DOOR OPEN OUT DOOR ON BOARD & BATTEN CAVITY CONSTRUCTION

Date: 01.03.14 Scale: 1:2 CAD Ref.: FTHOBB-CS