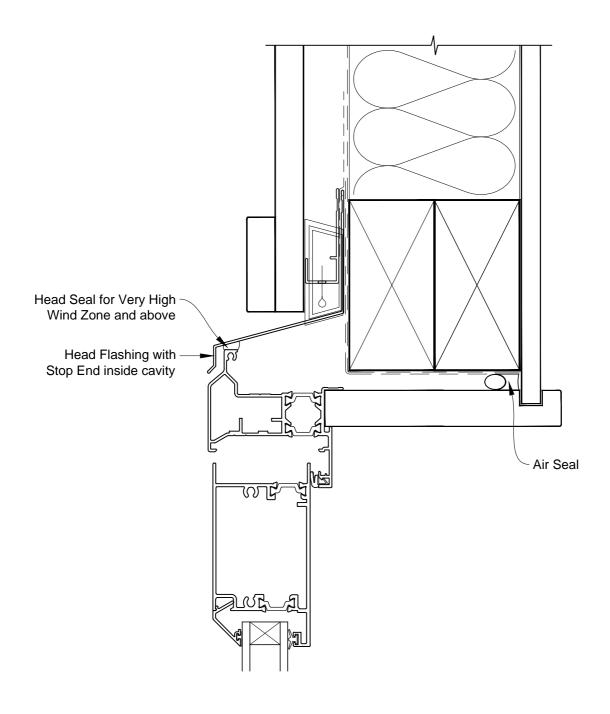

# INSTALLATION DETAIL - FIRST RESIDENTIAL THERMAL HEART HINGED DOOR OPEN OUT DOOR ON BOARD & BATTEN CAVITY CONSTRUCTION

Date: 01.03.14 Scale: 1:2 CAD Ref.: FTHOBB-CH