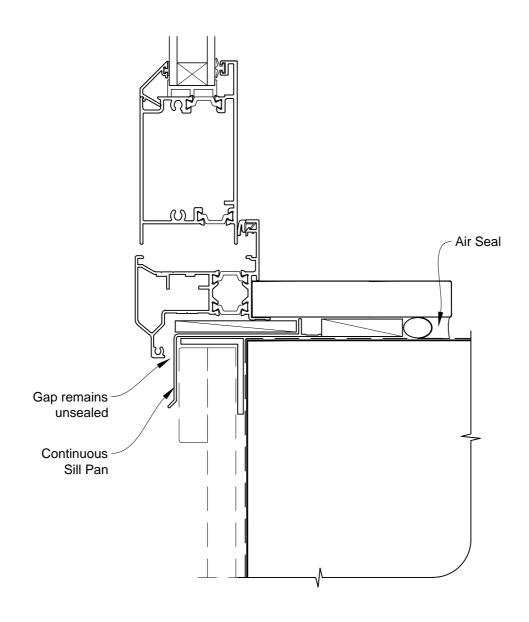

# INSTALLATION DETAIL - FIRST RESIDENTIAL THERMAL HEART HINGED DOOR OPEN OUT DOOR ON BOARD & BATTEN CAVITY CONSTRUCTION

Date: 01.03.14 Scale: 1:2 CAD Ref.: FTHOBB-CS