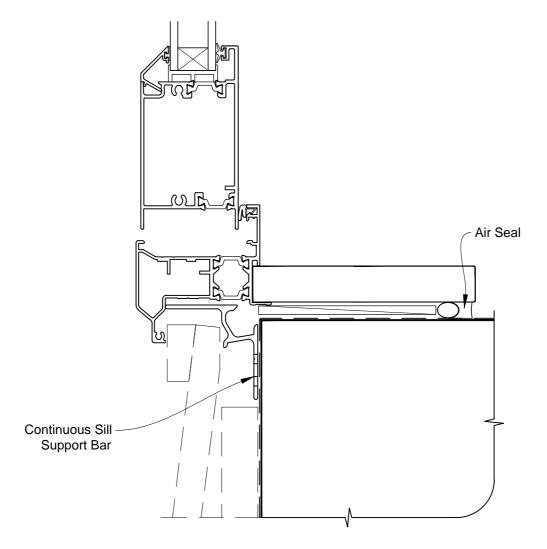

# INSTALLATION DETAIL - FIRST RESIDENTIAL THERMAL HEART HINGED DOOR OPEN OUT ON BEVELBACK WEATHERBOARD CAVITY CONSTRUCTION

**Date:** 01.03.14 **Scale:** 1:2

1:2 CAD Ref.: FTHOBW-CS