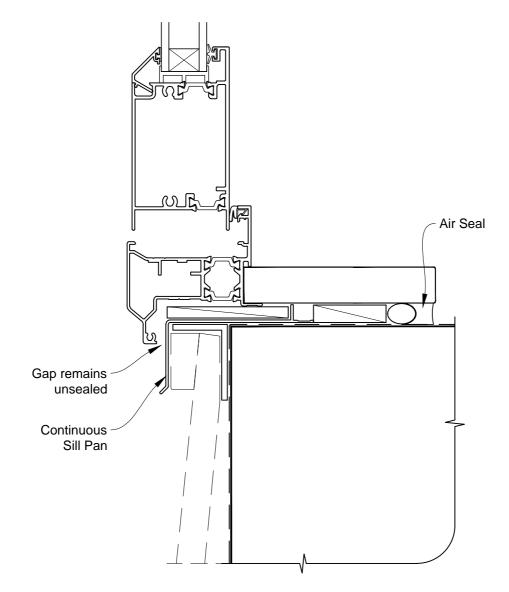

# INSTALLATION DETAIL - FIRST RESIDENTIAL THERMAL HEART HINGED DOOR OPEN OUT ON BEVELBACK WEATHERBOARD DIRECT FIXED CLADDING

Date: 01.03.14

Scale: 1:2 CAD Re

CAD Ref.: FTHOBW-DH

# INSTALLATION DETAIL - FIRST RESIDENTIAL THERMAL HEART HINGED DOOR OPEN OUT ON BEVELBACK WEATHERBOARD DIRECT FIXED CLADDING

**Date:** 01.03.14 **Scale:** 1:2

: 1:2 CAD Ref.: FTHOBW-DJ

#### INSTALLATION DETAIL - FIRST RESIDENTIAL THERMAL HEART HINGED DOOR OPEN OUT ON BEVELBACK WEATHERBOARD DIRECT FIXED CLADDING

Date: 01.03.14 Scale: 1:2 CAD Ref.: FTHOBW-DS