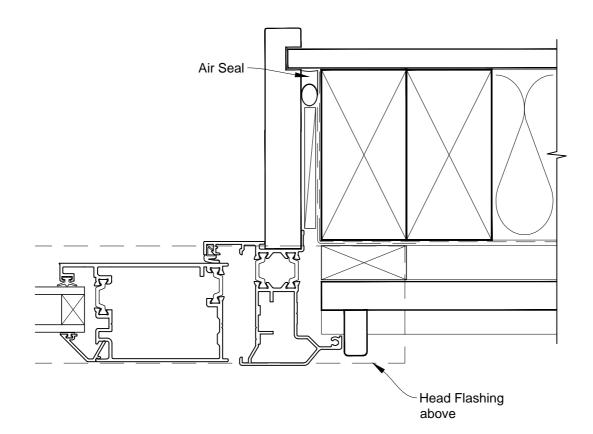

# INSTALLATION DETAIL - FIRST RESIDENTIAL THERMAL HEART HINGED DOOR OPEN OUT ON BEVELBACK WEATHERBOARD CAVITY CONSTRUCTION

**Date:** 01.03.14 **Scale:** 1:2

1:2 CAD Ref.: FTHOBW-CJ