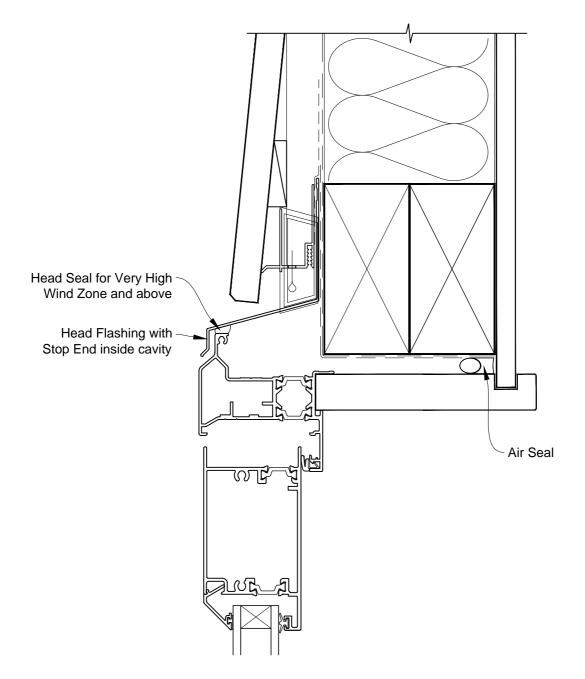

# INSTALLATION DETAIL - FIRST RESIDENTIAL THERMAL HEART HINGED DOOR OPEN OUT ON BEVELBACK WEATHERBOARD CAVITY CONSTRUCTION

Date: 01.03.14

Scale: 1:2 CAD Ref.: FTHOBW-CH