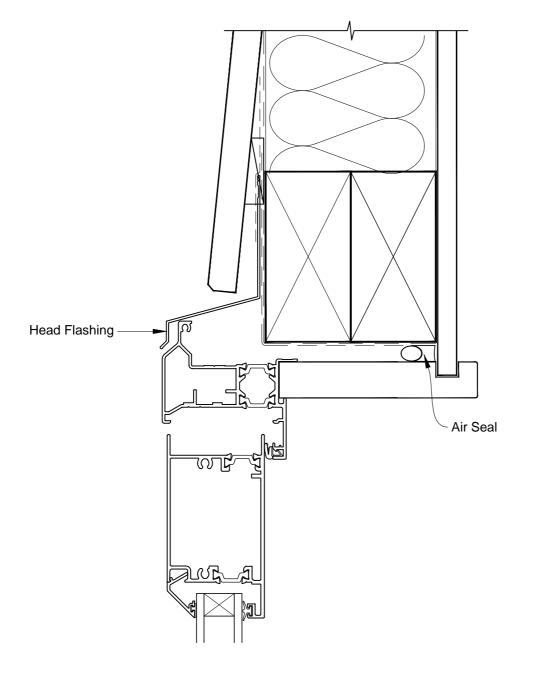

# INSTALLATION DETAIL - FIRST RESIDENTIAL THERMAL HEART HINGED DOOR OPEN OUT ON BEVELBACK WEATHERBOARD DIRECT FIXED CLADDING

Date: 01.03.14

Scale: 1:2 CAD Re

CAD Ref.: FTHOBW-DH

# INSTALLATION DETAIL - FIRST RESIDENTIAL THERMAL HEART HINGED DOOR OPEN OUT ON BEVELBACK WEATHERBOARD DIRECT FIXED CLADDING

**Date:** 01.03.14 **Scale:** 1:2

: 1:2 CAD Ref.: FTHOBW-DJ