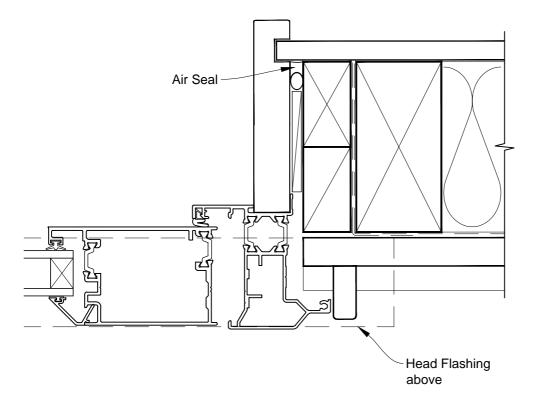

# INSTALLATION DETAIL - FIRST RESIDENTIAL THERMAL HEART HINGED DOOR OPEN OUT ON BEVELBACK WEATHERBOARD CAVITY CONSTRUCTION

Date: 01.03.14

Scale: 1:2 CAD Ref.: FTHOBW-CH

# INSTALLATION DETAIL - FIRST RESIDENTIAL THERMAL HEART HINGED DOOR OPEN OUT ON BEVELBACK WEATHERBOARD CAVITY CONSTRUCTION

**Date:** 01.03.14 **Scale:** 1:2

1:2 CAD Ref.: FTHOBW-CJ

# INSTALLATION DETAIL - FIRST RESIDENTIAL THERMAL HEART HINGED DOOR OPEN OUT ON BEVELBACK WEATHERBOARD CAVITY CONSTRUCTION

**Date:** 01.03.14 **Scale:** 1:2

1:2 CAD Ref.: FTHOBW-CS