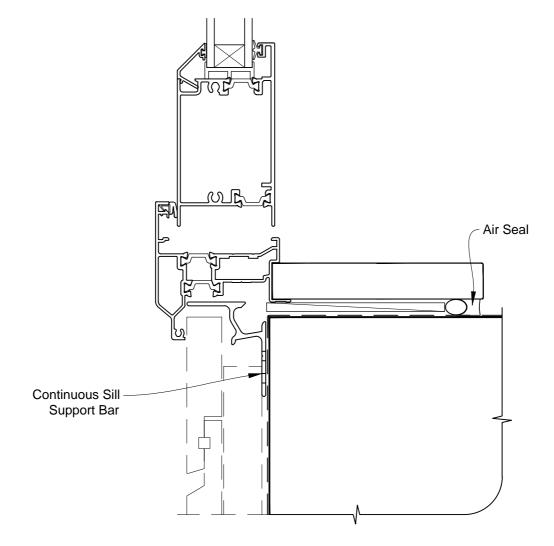

# INSTALLATION DETAIL - FIRST RESIDENTIAL THERMAL HEART HINGED DOOR OPEN IN ON RUSTICATED WEATHERBOARD CAVITY CONSTRUCTION

Date: 01.03.14 Scale: 1:2 CAD Ref.: FTHIRW-CS