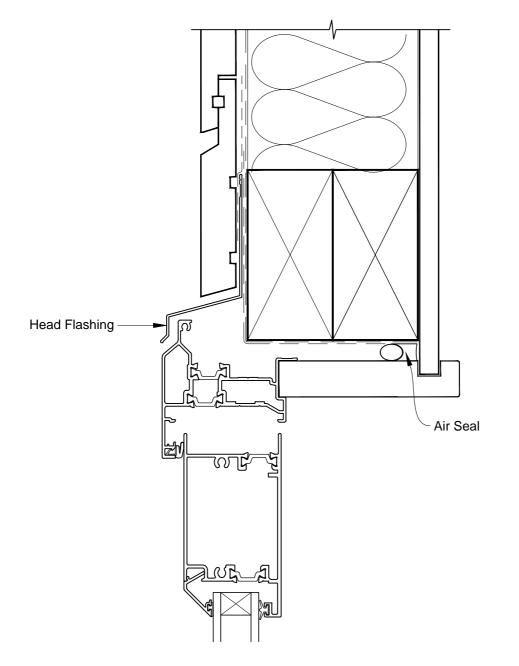

# INSTALLATION DETAIL - FIRST RESIDENTIAL THERMAL HEART HINGED DOOR OPEN IN ON RUSTICATED WEATHERBOARD DIRECT FIXED CLADDING

Date: 01.03.14

Scale: 1:2 CAD R

CAD Ref.: FTHIRW-DH