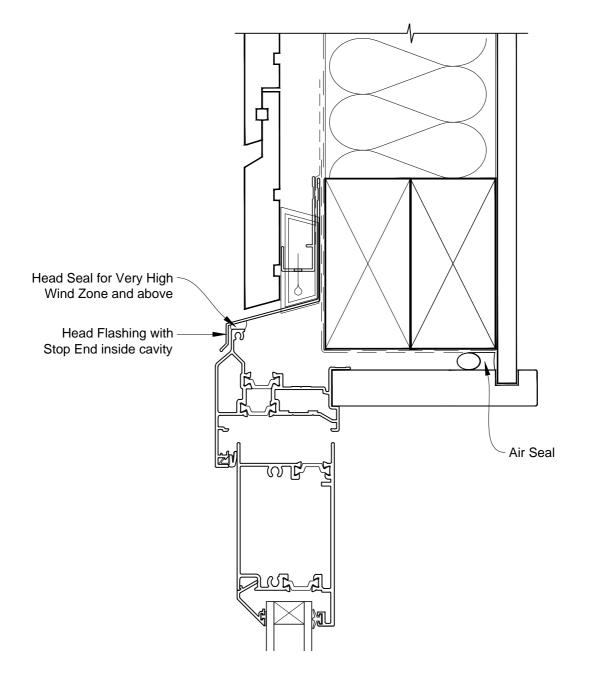

# INSTALLATION DETAIL - FIRST RESIDENTIAL THERMAL HEART HINGED DOOR OPEN IN ON RUSTICATED WEATHERBOARD CAVITY CONSTRUCTION

Date: 01.03.14

Scale: 1:2 CAD Ref.: FTHIRW-CH