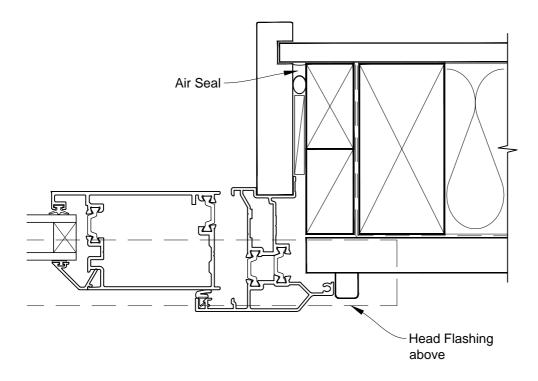

# INSTALLATION DETAIL - FIRST RESIDENTIAL THERMAL HEART HINGED DOOR OPEN IN ON RUSTICATED WEATHERBOARD CAVITY CONSTRUCTION

Date: 01.03.14

Scale: 1:2 CAD Ref.: FTHIRW-CH