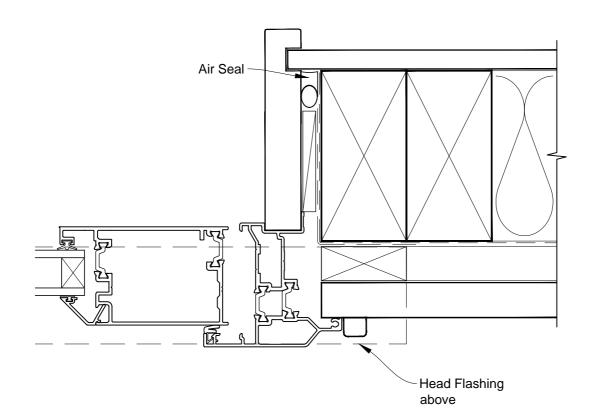

# INSTALLATION DETAIL - FIRST RESIDENTIAL THERMAL HEART HINGED DOOR OPEN IN ON RUSTICATED WEATHERBOARD CAVITY CONSTRUCTION

**Date:** 01.03.14 **Scale:** 1:2

1:2 CAD Ref.: FTHIRW-CJ