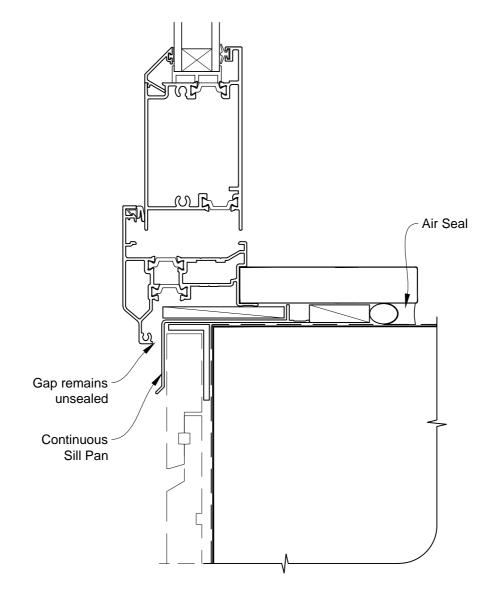

# INSTALLATION DETAIL - FIRST RESIDENTIAL THERMAL HEART HINGED DOOR OPEN IN ON RUSTICATED WEATHERBOARD CAVITY CONSTRUCTION

Date: 01.03.14 Scale: 1:2 CAD Ref.: FTHIRW-CS