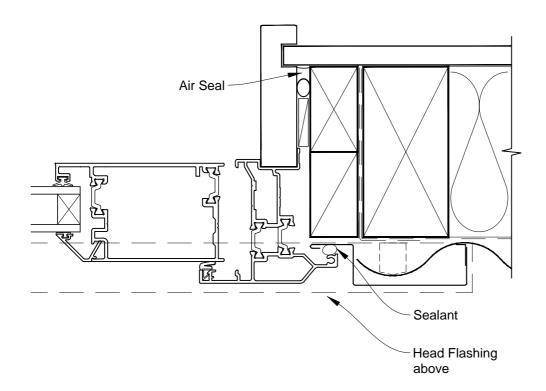

# INSTALLATION DETAIL - FIRST RESIDENTIAL THERMAL HEART HINGED DOOR OPEN IN ON PROFILE METAL CAVITY CONSTRUCTION

Date: 01.03.14 Scale: 1:2 CAD Ref.: FTHIPM-CS