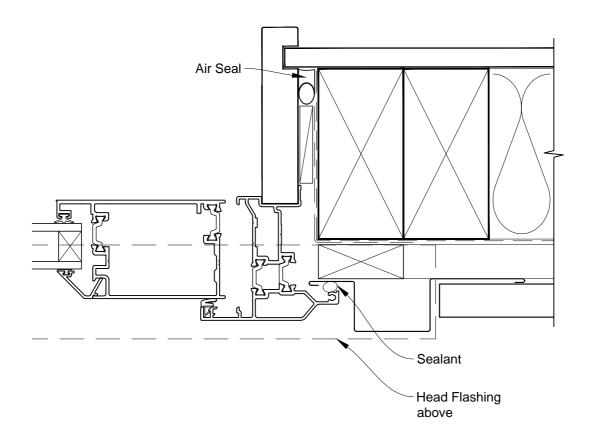

# INSTALLATION DETAIL - FIRST RESIDENTIAL THERMAL HEART HINGED DOOR OPEN IN ON PROFILE METAL CAVITY CONSTRUCTION

Date: 01.03.14 Scale: 1:2 CAD Ref.: FTHIPM-CJ