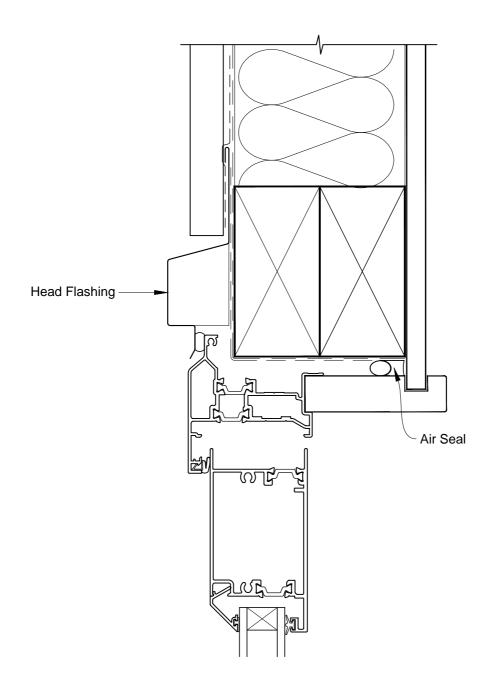

# INSTALLATION DETAIL - FIRST RESIDENTIAL THERMAL HEART HINGED DOOR OPEN IN ON PROFILE METAL DIRECT FIXED CLADDING

Date: 01.03.14 Scale: 1:2 CAD Ref.: FTHIPM-DH