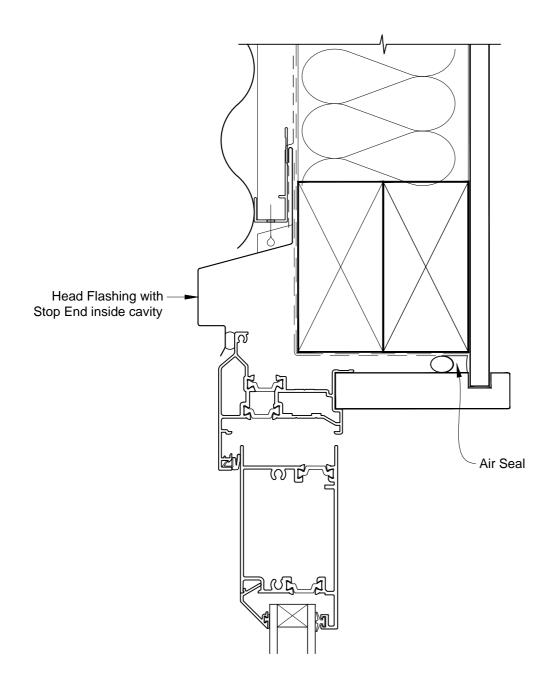

# INSTALLATION DETAIL - FIRST RESIDENTIAL THERMAL HEART HINGED DOOR OPEN IN ON PROFILE METAL CAVITY CONSTRUCTION

Date: 01.03.14 Scale: 1:2 CAD Ref.: FTHIPM-CH