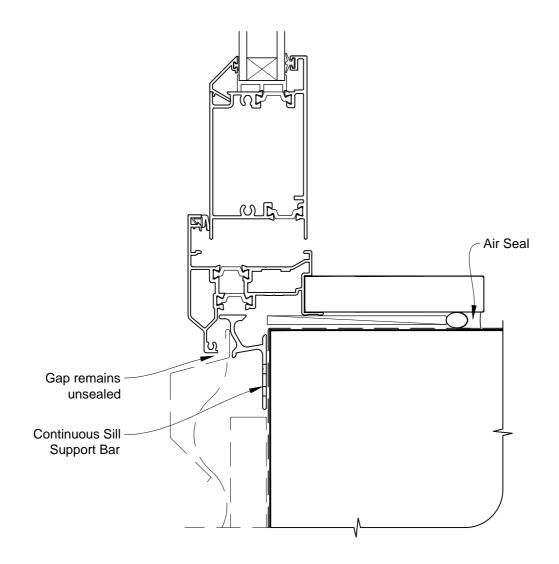

# INSTALLATION DETAIL - FIRST RESIDENTIAL THERMAL HEART HINGED DOOR OPEN IN ON PROFILE METAL CAVITY CONSTRUCTION

Date: 01.03.14 Scale: 1:2 CAD Ref.: FTHIPM-CS