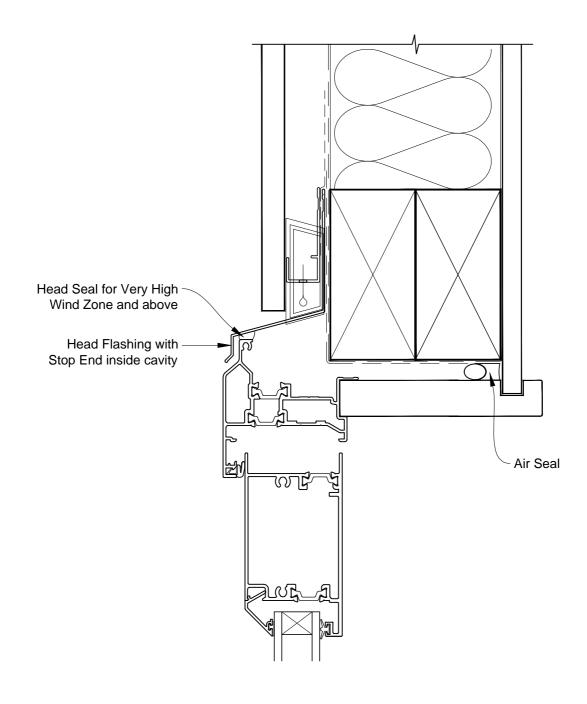

## INSTALLATION DETAIL - FIRST RESIDENTIAL THERMAL HEART HINGED DOOR OPEN IN ON FLAT SHEET CAVITY CONSTRUCTION

Date: 01.03.14 Scale: 1:2 CAD Ref.: FTHIFS-CH