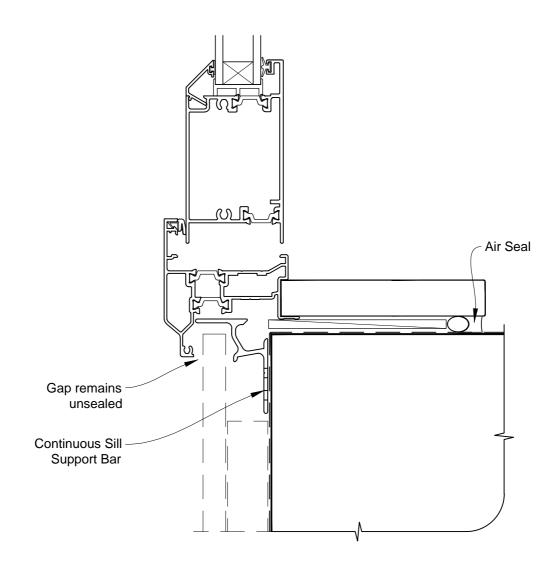

## INSTALLATION DETAIL - FIRST RESIDENTIAL THERMAL HEART HINGED DOOR OPEN IN ON FLAT SHEET CAVITY CONSTRUCTION

Date: 01.03.14 Scale: 1:2 CAD Ref.: FTHIFS-CS