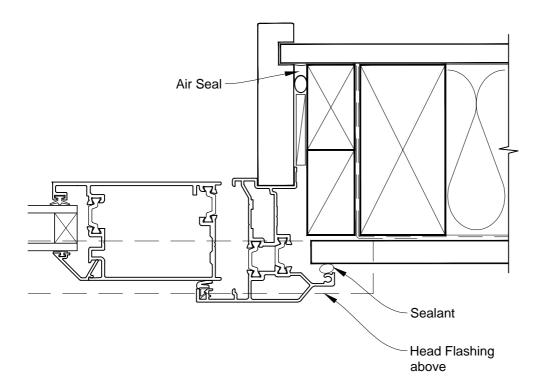

# INSTALLATION DETAIL - FIRST RESIDENTIAL THERMAL HEART HINGED DOOR OPEN IN ON FLAT SHEET CAVITY CONSTRUCTION

Date: 01.03.14 Scale: 1:2 CAD Ref.: FTHIFS-CJ