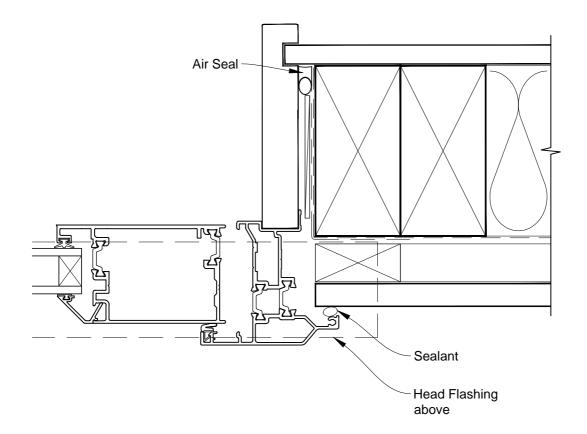

# INSTALLATION DETAIL - FIRST RESIDENTIAL THERMAL HEART HINGED DOOR OPEN IN ON FLAT SHEET CAVITY CONSTRUCTION

Date: 01.03.14 Scale: 1:2 CAD Ref.: FTHIFS-CJ