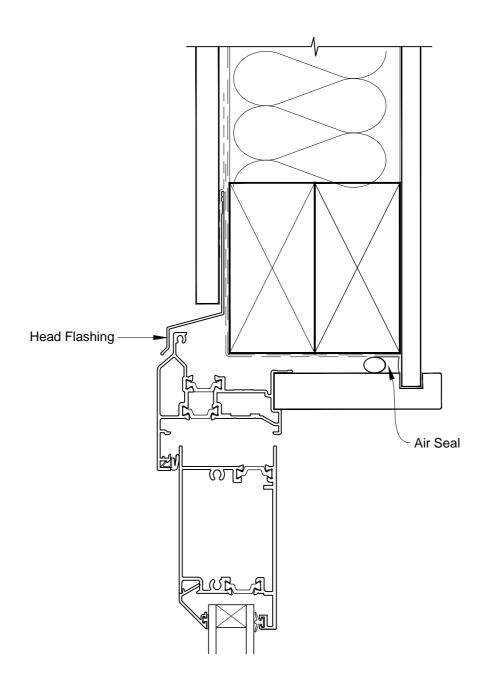

## INSTALLATION DETAIL - FIRST RESIDENTIAL THERMAL HEART HINGED DOOR OPEN IN ON FLAT SHEET CAVITY CONSTRUCTION

Date: 01.03.14 Scale: 1:2 CAD Ref.: FTHIFS-CH