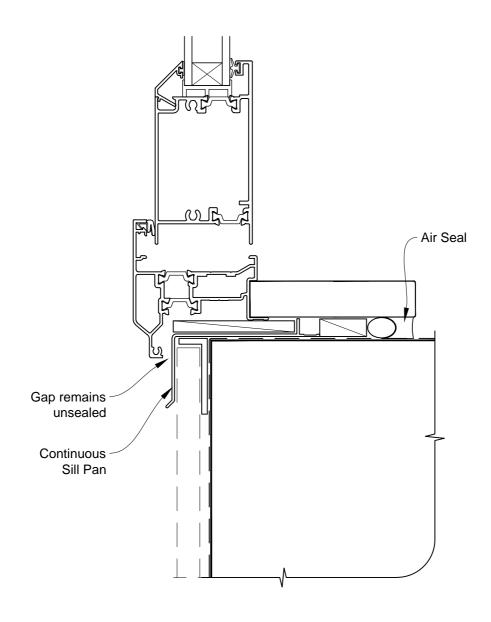

## INSTALLATION DETAIL - FIRST RESIDENTIAL THERMAL HEART HINGED DOOR OPEN IN ON FLAT SHEET CAVITY CONSTRUCTION

Date: 01.03.14 Scale: 1:2 CAD Ref.: FTHIFS-CH

# INSTALLATION DETAIL - FIRST RESIDENTIAL THERMAL HEART HINGED DOOR OPEN IN ON FLAT SHEET CAVITY CONSTRUCTION

Date: 01.03.14 Scale: 1:2 CAD Ref.: FTHIFS-CJ

## INSTALLATION DETAIL - FIRST RESIDENTIAL THERMAL HEART HINGED DOOR OPEN IN ON FLAT SHEET CAVITY CONSTRUCTION

Date: 01.03.14 Scale: 1:2 CAD Ref.: FTHIFS-CS