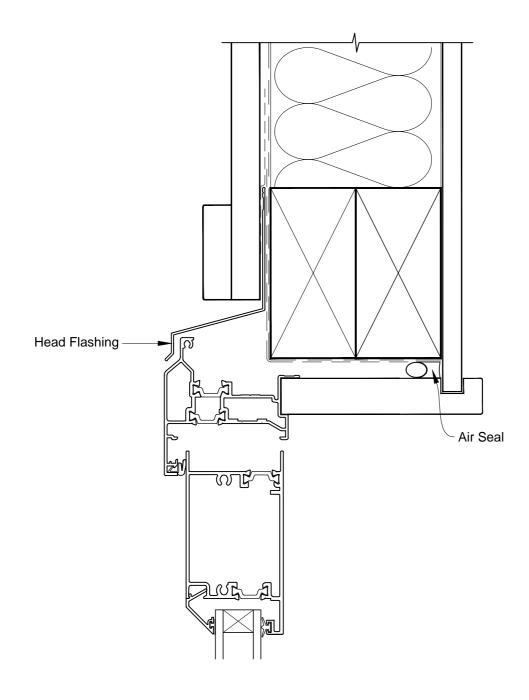

# INSTALLATION DETAIL - FIRST RESIDENTIAL THERMAL HEART HINGED DOOR OPEN IN DOOR ON BOARD & BATTEN DIRECT FIXED CLADDING

Date: 01.03.14 Scale: 1:2 CAD Ref.: FTHIBB-DH