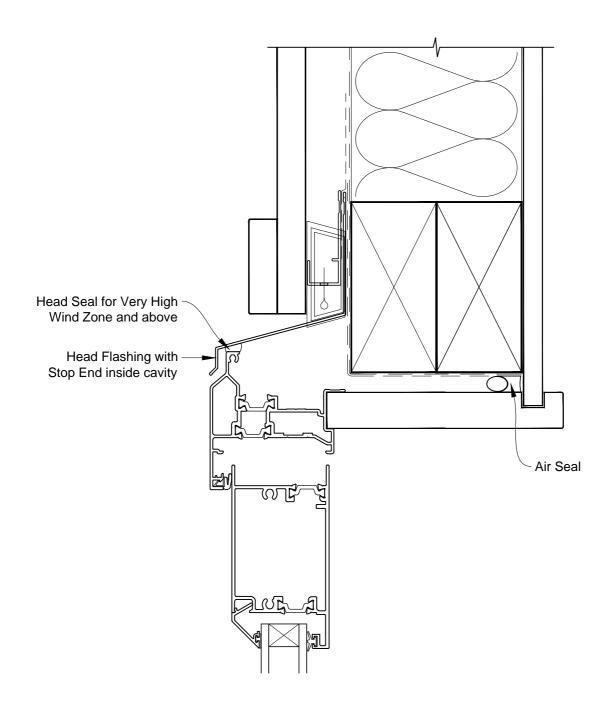

# INSTALLATION DETAIL - FIRST RESIDENTIAL THERMAL HEART HINGED DOOR OPEN IN DOOR ON BOARD & BATTEN CAVITY CONSTRUCTION

Date: 01.03.14 Scale: 1:2 CAD Ref.: FTHIBB-CH