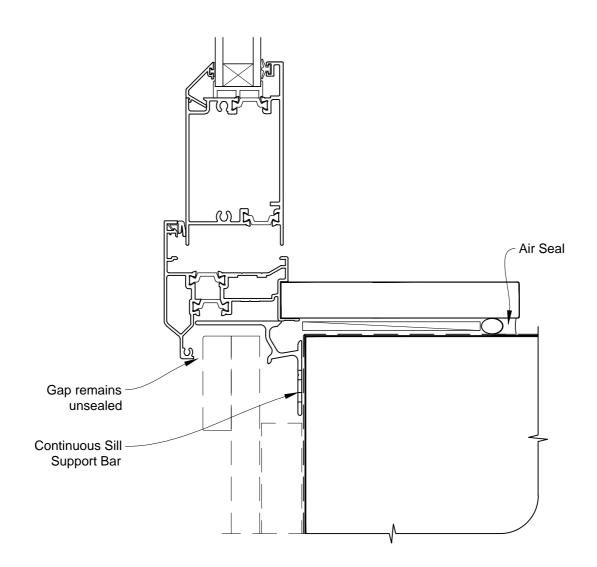

# INSTALLATION DETAIL - FIRST RESIDENTIAL THERMAL HEART HINGED DOOR OPEN IN DOOR ON BOARD & BATTEN CAVITY CONSTRUCTION

Date: 01.03.14 Scale: 1:2 CAD Ref.: FTHIBB-CS