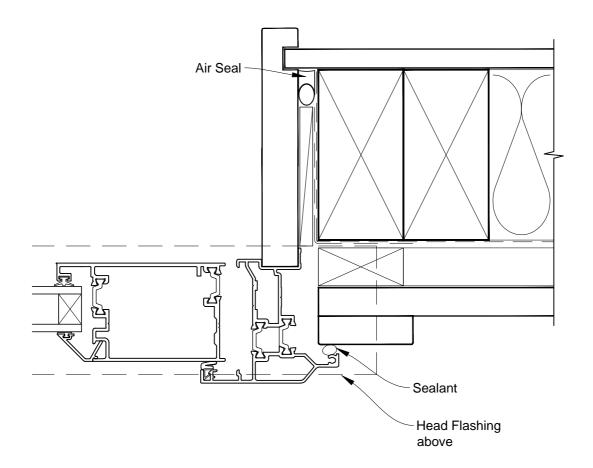

# INSTALLATION DETAIL - FIRST RESIDENTIAL THERMAL HEART HINGED DOOR OPEN IN DOOR ON BOARD & BATTEN CAVITY CONSTRUCTION

Date: 01.03.14 Scale: 1:2 CAD Ref.: FTHIBB-CJ