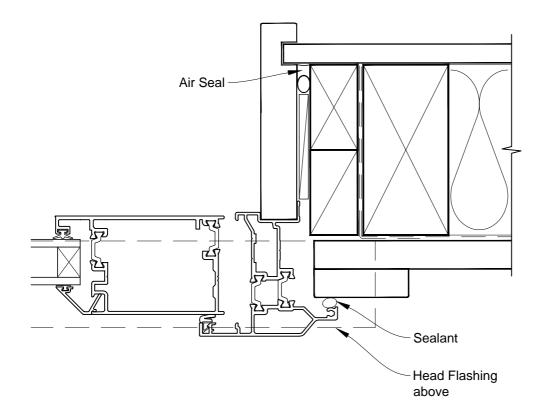

# INSTALLATION DETAIL - FIRST RESIDENTIAL THERMAL HEART HINGED DOOR OPEN IN DOOR ON BOARD & BATTEN CAVITY CONSTRUCTION

Date: 01.03.14 Scale: 1:2 CAD Ref.: FTHIBB-CH

# INSTALLATION DETAIL - FIRST RESIDENTIAL THERMAL HEART HINGED DOOR OPEN IN DOOR ON BOARD & BATTEN CAVITY CONSTRUCTION

Date: 01.03.14 Scale: 1:2 CAD Ref.: FTHIBB-CJ

# INSTALLATION DETAIL - FIRST RESIDENTIAL THERMAL HEART HINGED DOOR OPEN IN DOOR ON BOARD & BATTEN CAVITY CONSTRUCTION

Date: 01.03.14 Scale: 1:2 CAD Ref.: FTHIBB-CS