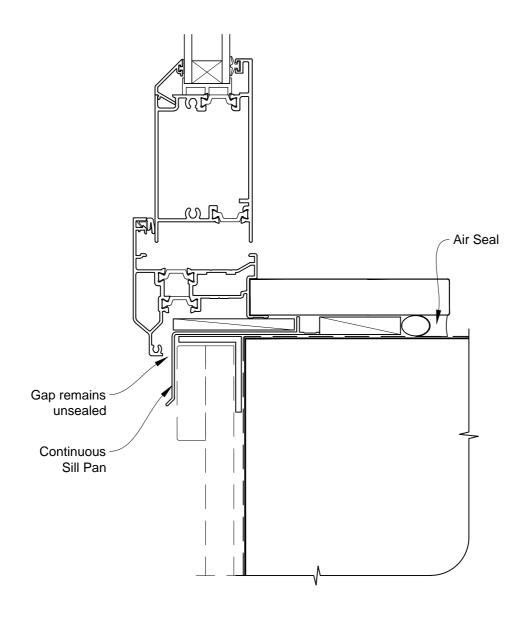

# INSTALLATION DETAIL - FIRST RESIDENTIAL THERMAL HEART HINGED DOOR OPEN IN DOOR ON BOARD & BATTEN DIRECT FIXED CLADDING

Date: 01.03.14 Scale: 1:2 CAD Ref.: FTHIBB-DH

# INSTALLATION DETAIL - FIRST RESIDENTIAL THERMAL HEART HINGED DOOR OPEN IN DOOR ON BOARD & BATTEN DIRECT FIXED CLADDING

Date: 01.03.14 Scale: 1:2 CAD Ref.: FTHIBB-DJ

# INSTALLATION DETAIL - FIRST RESIDENTIAL THERMAL HEART HINGED DOOR OPEN IN DOOR ON BOARD & BATTEN DIRECT FIXED CLADDING

Date: 01.03.14 Scale: 1:2 CAD Ref.: FTHIBB-DS