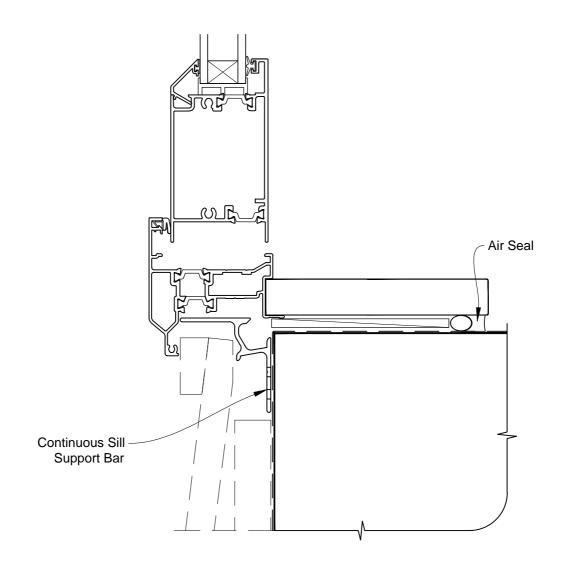

# INSTALLATION DETAIL - FIRST RESIDENTIAL THERMAL HEART HINGED DOOR OPEN IN ON BEVELBACK WEATHERBOARD CAVITY CONSTRUCTION

Date: 01.03.14 Scale: 1:2 CAD Ref.: FTHIBW-CS