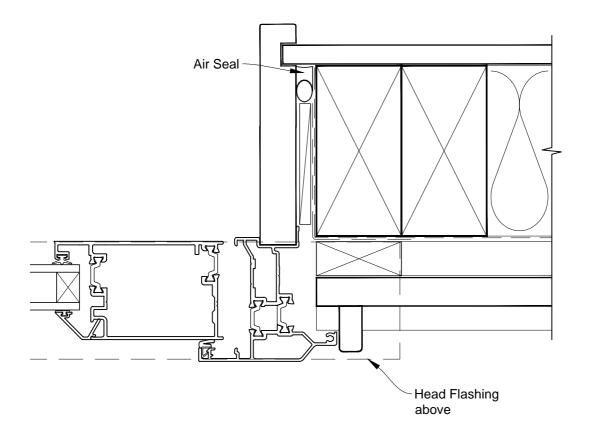

# INSTALLATION DETAIL - FIRST RESIDENTIAL THERMAL HEART HINGED DOOR OPEN IN ON BEVELBACK WEATHERBOARD CAVITY CONSTRUCTION

Date: 01.03.14 Scale: 1:2 CAD Ref.: FTHIBW-CJ