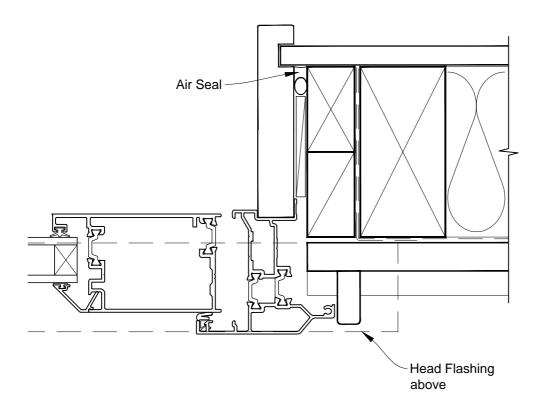

# INSTALLATION DETAIL - FIRST RESIDENTIAL THERMAL HEART HINGED DOOR OPEN IN ON BEVELBACK WEATHERBOARD CAVITY CONSTRUCTION

Date: 01.03.14 Scale: 1:2 CAD Ref.: FTHIBW-CH

# INSTALLATION DETAIL - FIRST RESIDENTIAL THERMAL HEART HINGED DOOR OPEN IN ON BEVELBACK WEATHERBOARD CAVITY CONSTRUCTION

Date: 01.03.14 Scale: 1:2 CAD Ref.: FTHIBW-CJ

# INSTALLATION DETAIL - FIRST RESIDENTIAL THERMAL HEART HINGED DOOR OPEN IN ON BEVELBACK WEATHERBOARD CAVITY CONSTRUCTION

Date: 01.03.14 Scale: 1:2 CAD Ref.: FTHIBW-CS