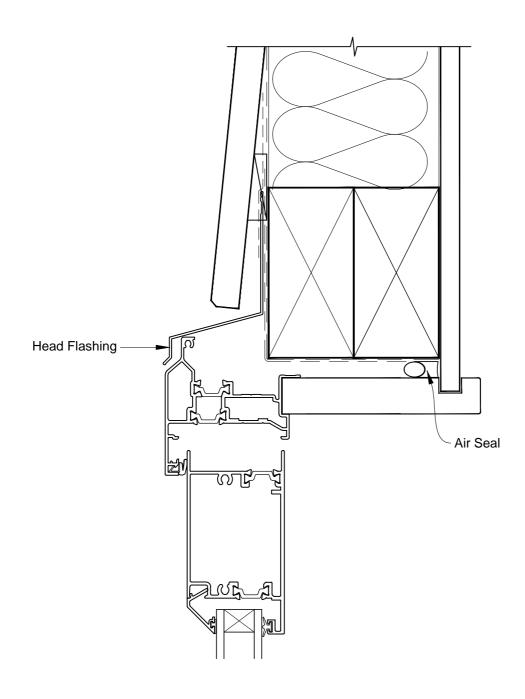

# INSTALLATION DETAIL - FIRST RESIDENTIAL THERMAL HEART HINGED DOOR OPEN IN ON BEVELBACK WEATHERBOARD DIRECT FIXED CLADDING

Date: 01.03.14 Scale: 1:2 CAD Ref.: FTHIBW-DH