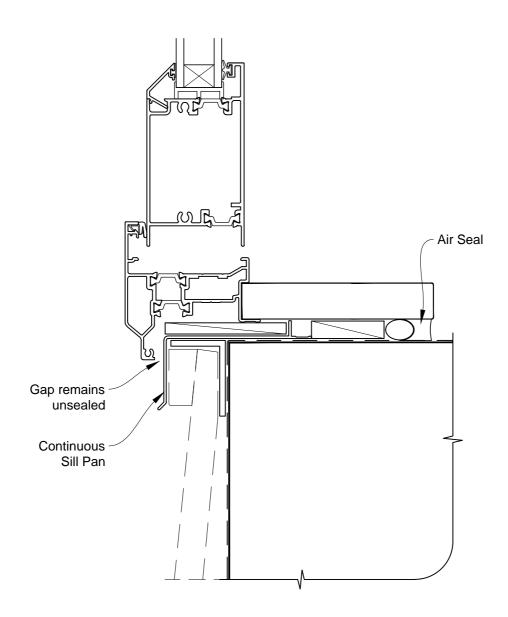

# INSTALLATION DETAIL - FIRST RESIDENTIAL THERMAL HEART HINGED DOOR OPEN IN ON BEVELBACK WEATHERBOARD DIRECT FIXED CLADDING

Date: 01.03.14 Scale: 1:2 CAD Ref.: FTHIBW-DH

# INSTALLATION DETAIL - FIRST RESIDENTIAL THERMAL HEART HINGED DOOR OPEN IN ON BEVELBACK WEATHERBOARD DIRECT FIXED CLADDING

Date: 01.03.14 Scale: 1:2 CAD Ref.: FTHIBW-DJ

# INSTALLATION DETAIL - FIRST RESIDENTIAL THERMAL HEART HINGED DOOR OPEN IN ON BEVELBACK WEATHERBOARD DIRECT FIXED CLADDING

Date: 01.03.14 Scale: 1:2 CAD Ref.: FTHIBW-DS