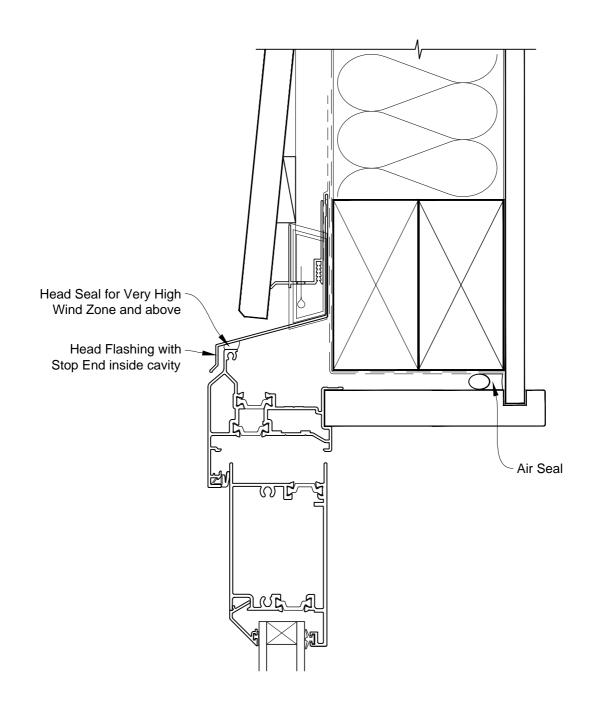

# INSTALLATION DETAIL - FIRST RESIDENTIAL THERMAL HEART HINGED DOOR OPEN IN ON BEVELBACK WEATHERBOARD CAVITY CONSTRUCTION

Date: 01.03.14 Scale: 1:2 CAD Ref.: FTHIBW-CH