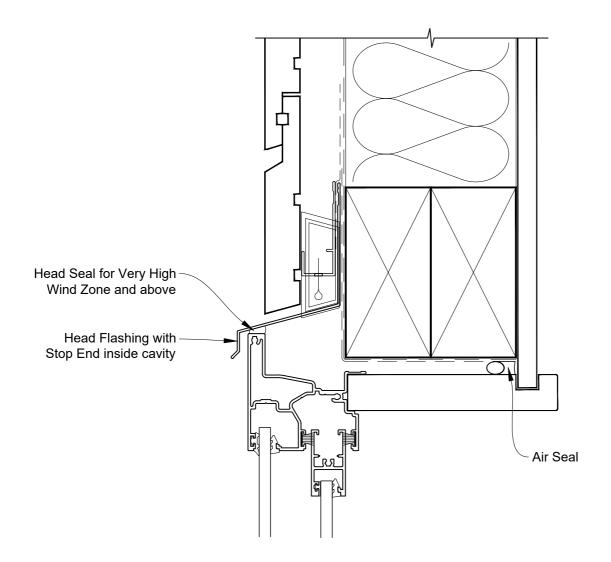

# INSTALLATION DETAIL - FIRST RESIDENTIAL SLIMLINE SLIDING WINDOW ON RUSTICATED WEATHERBOARD - CAVITY CONSTRUCTION

**Date:** 01.04.19 **Scale:** 1:2 **CAD Ref.:** FRSLRW-CH