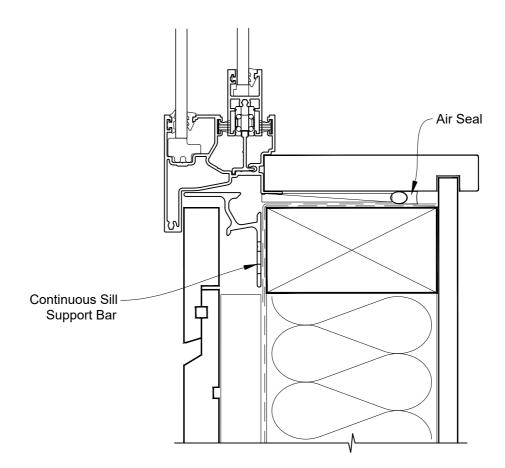

# INSTALLATION DETAIL - FIRST RESIDENTIAL SLIMLINE SLIDING WINDOW ON RUSTICATED WEATHERBOARD - CAVITY CONSTRUCTION

**Date:** 01.04.19 **Scale:** 1:2 **CAD Ref.:** FRSLRW-CS