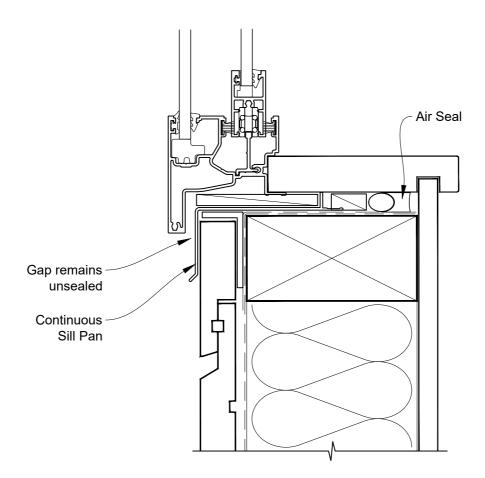

# INSTALLATION DETAIL - FIRST RESIDENTIAL SLIMLINE SLIDING WINDOW ON RUSTICATED WEATHERBOARD - CAVITY CONSTRUCTION

**Date:** 01.04.19 **Scale:** 1:2 **CAD Ref.:** FRSLRW-CS