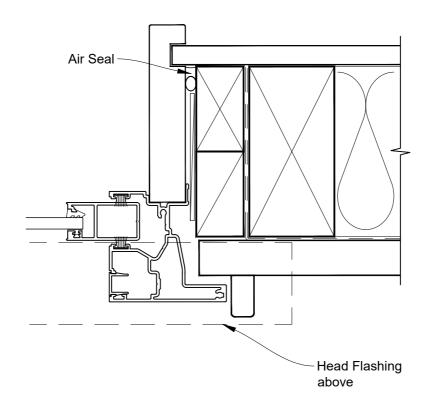

# INSTALLATION DETAIL - FIRST RESIDENTIAL SLIMLINE SLIDING WINDOW ON RUSTICATED WEATHERBOARD - CAVITY CONSTRUCTION

**Date:** 01.04.19 **Scale:** 1:2 **CAD Ref.:** FRSLRW-CH

# INSTALLATION DETAIL - FIRST RESIDENTIAL SLIMLINE SLIDING WINDOW ON RUSTICATED WEATHERBOARD - CAVITY CONSTRUCTION

Date: 01.04.19 Scale: 1:2 CAD Ref.: FRSLRW-CJ