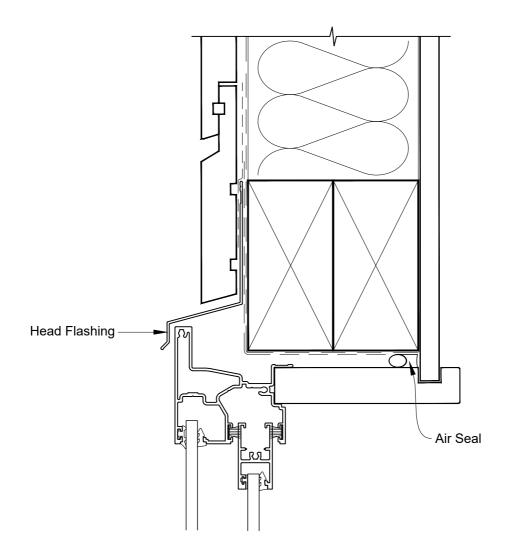

# INSTALLATION DETAIL - FIRST RESIDENTIAL SLIMLINE SLIDING WINDOW ON RUSTICATED WEATHERBOARD - DIRECT FIXED CLADDING

**Date:** 01.04.19 **Scale:** 1:2 **CAD Ref.:** FRSLRW-DH