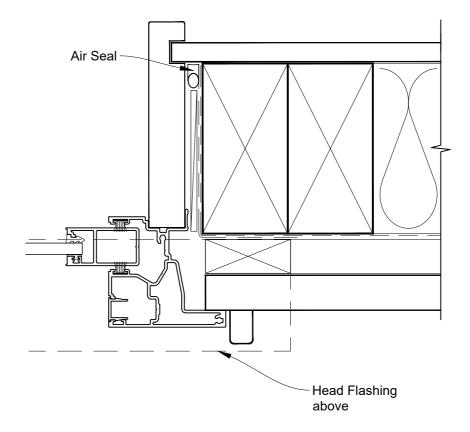

# INSTALLATION DETAIL - FIRST RESIDENTIAL SLIMLINE SLIDING WINDOW ON RUSTICATED WEATHERBOARD - CAVITY CONSTRUCTION

Date: 01.04.19 Scale: 1:2 CAD Ref.: FRSLRW-CJ