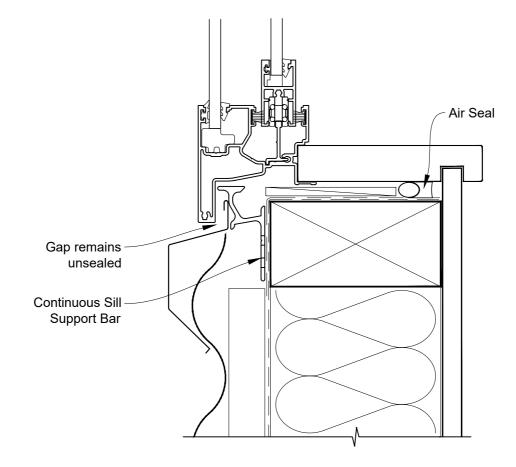

# INSTALLATION DETAIL - FIRST RESIDENTIAL SLIMLINE SLIDING WINDOW ON PROFILE METAL CAVITY CONSTRUCTION

Date: 01.04.19 Scale: 1:2 CAD Ref.: FRSLPM-CS