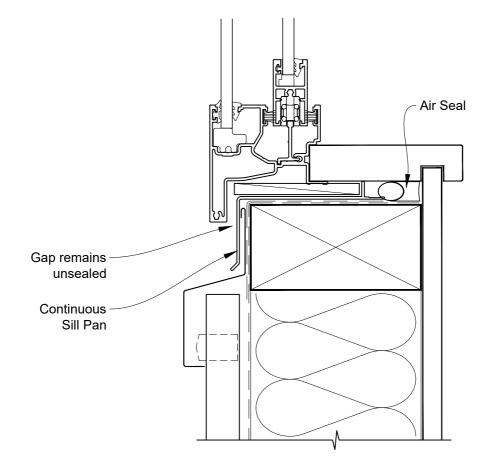

# INSTALLATION DETAIL - FIRST RESIDENTIAL SLIMLINE SLIDING WINDOW ON PROFILE METAL CAVITY CONSTRUCTION

Date: 01.04.19 Scale: 1:2 CAD Ref.: FRSLPM-CS