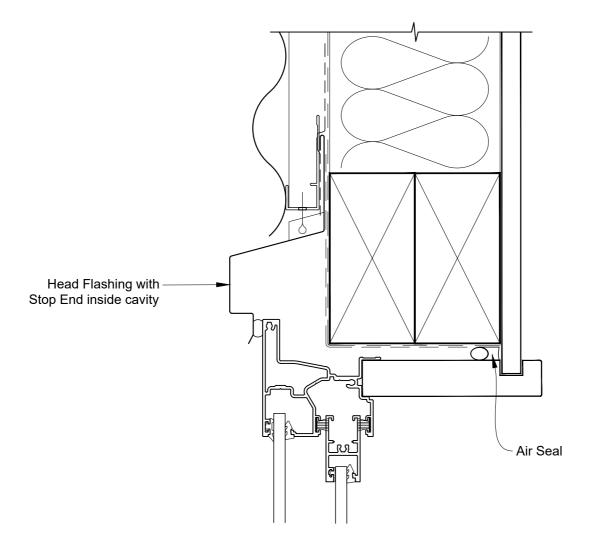

# INSTALLATION DETAIL - FIRST RESIDENTIAL SLIMLINE SLIDING WINDOW ON PROFILE METAL CAVITY CONSTRUCTION

Date: 01.04.19 Scale: 1:2 CAD Ref.: FRSLPM-CH