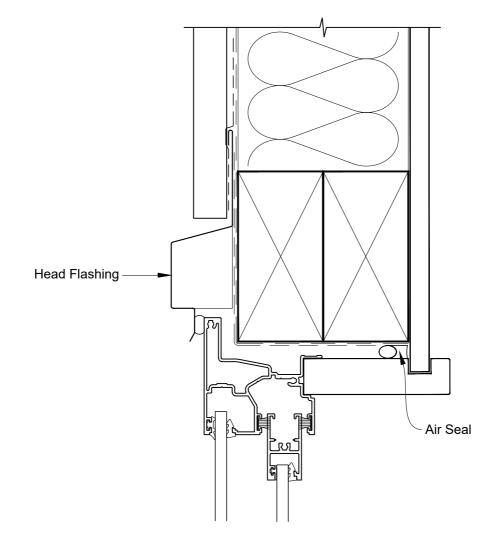

# INSTALLATION DETAIL - FIRST RESIDENTIAL SLIMLINE SLIDING WINDOW ON PROFILE METAL DIRECT FIXED CLADDING

 Date: 01.04.19
 Scale: 1:2
 CAD Ref.: FRSLPM-DH