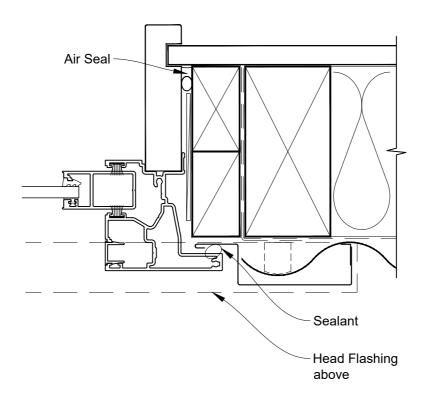

# INSTALLATION DETAIL - FIRST RESIDENTIAL SLIMLINE SLIDING WINDOW ON PROFILE METAL CAVITY CONSTRUCTION

Date: 01.04.19 Scale: 1:2 CAD Ref.: FRSLPM-CH