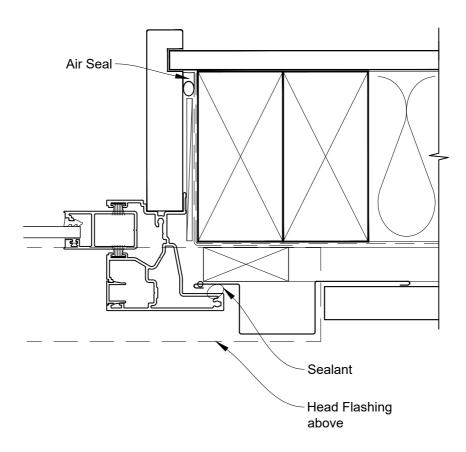

# INSTALLATION DETAIL - FIRST RESIDENTIAL SLIMLINE SLIDING WINDOW ON PROFILE METAL CAVITY CONSTRUCTION

Date: 01.04.19 Scale: 1:2 CAD Ref.: FRSLPM-CS