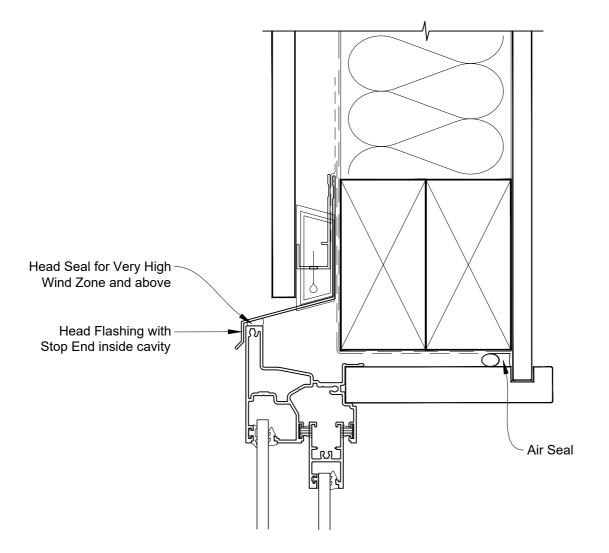

# INSTALLATION DETAIL - FIRST RESIDENTIAL SLIMLINE SLIDING WINDOW ON FLAT SHEET CAVITY CONSTRUCTION

Date: 01.04.19 Scale: 1:2 CAD Ref.: FRSLFS-CH