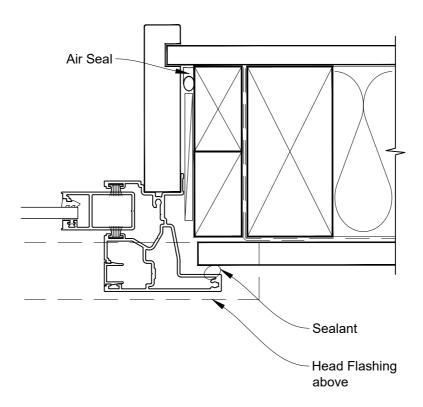

# INSTALLATION DETAIL - FIRST RESIDENTIAL SLIMLINE SLIDING WINDOW ON FLAT SHEET CAVITY CONSTRUCTION

Date: 01.04.19 Scale: 1:2 CAD Ref.: FRSLFS-CH

# INSTALLATION DETAIL - FIRST RESIDENTIAL SLIMLINE SLIDING WINDOW ON FLAT SHEET CAVITY CONSTRUCTION

Date: 01.04.19 Scale: 1:2 CAD Ref.: FRSLFS-CJ

# INSTALLATION DETAIL - FIRST RESIDENTIAL SLIMLINE SLIDING WINDOW ON FLAT SHEET CAVITY CONSTRUCTION

Date: 01.04.19 Scale: 1:2 CAD Ref.: FRSLFS-CS