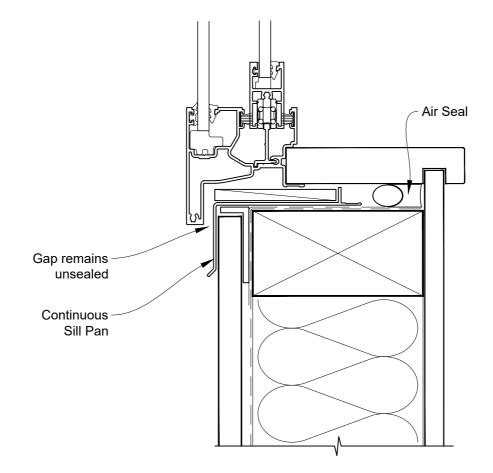

# INSTALLATION DETAIL - FIRST RESIDENTIAL SLIMLINE SLIDING WINDOW ON FLAT SHEET DIRECT FIXED CLADDING

Date: 01.04.19 Scale: 1:2 CAD Ref.: FRSLFS-DH

# INSTALLATION DETAIL - FIRST RESIDENTIAL SLIMLINE SLIDING WINDOW ON FLAT SHEET DIRECT FIXED CLADDING

Date: 01.04.19 Scale: 1:2 CAD Ref.: FRSLFS-DJ

# INSTALLATION DETAIL - FIRST RESIDENTIAL SLIMLINE SLIDING WINDOW ON FLAT SHEET DIRECT FIXED CLADDING

 Date: 01.04.19
 Scale: 1:2
 CAD Ref.: FRSLFS-DS