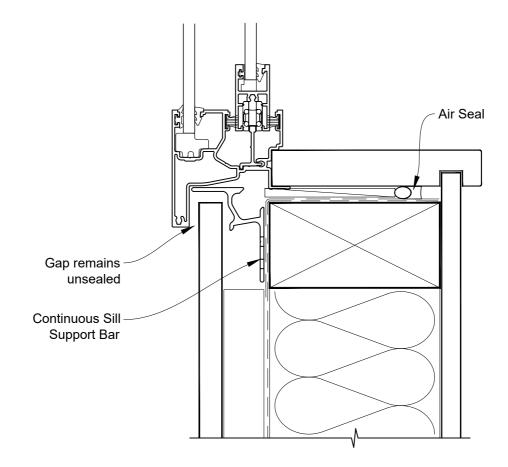

# INSTALLATION DETAIL - FIRST RESIDENTIAL SLIMLINE SLIDING WINDOW ON FLAT SHEET CAVITY CONSTRUCTION

Date: 01.04.19 Scale: 1:2 CAD Ref.: FRSLFS-CS