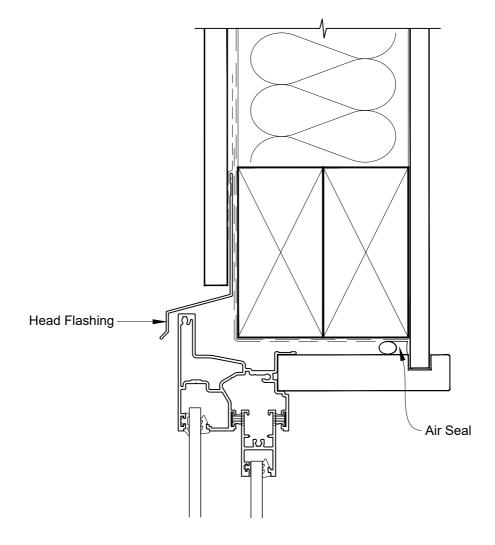

# INSTALLATION DETAIL - FIRST RESIDENTIAL SLIMLINE SLIDING WINDOW ON FLAT SHEET DIRECT FIXED CLADDING

Date: 01.04.19 Scale: 1:2 CAD Ref.: FRSLFS-DH