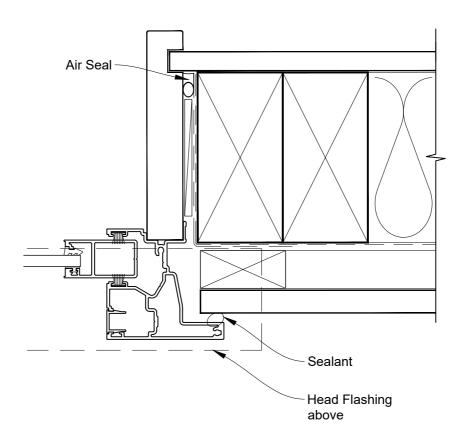

# INSTALLATION DETAIL - FIRST RESIDENTIAL SLIMLINE SLIDING WINDOW ON FLAT SHEET CAVITY CONSTRUCTION

Date: 01.04.19 Scale: 1:2 CAD Ref.: FRSLFS-CJ