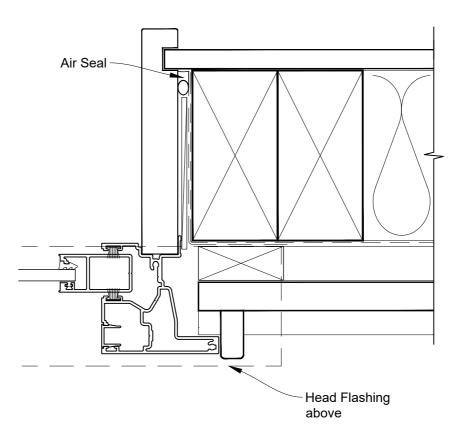

# INSTALLATION DETAIL - FIRST RESIDENTIAL SLIMLINE SLIDING WINDOW ON BEVELBACK WEATHERBOARD - CAVITY CONSTRUCTION

Date: 01.04.19 Scale: 1:2 CAD Ref.: FRSLBW-CJ