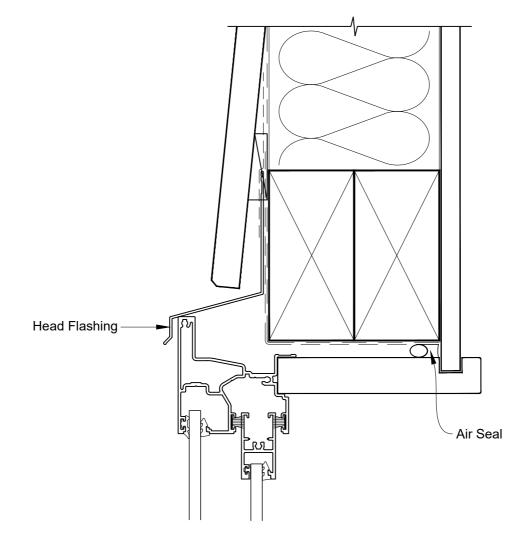

## INSTALLATION DETAIL - FIRST RESIDENTIAL SLIMLINE SLIDING WINDOW ON BEVELBACK WEATHERBOARD - DIRECT FIXED CLADDING

Date: 01.04.19 Scale: 1:2 CAD Ref.: FRSLBW-DH