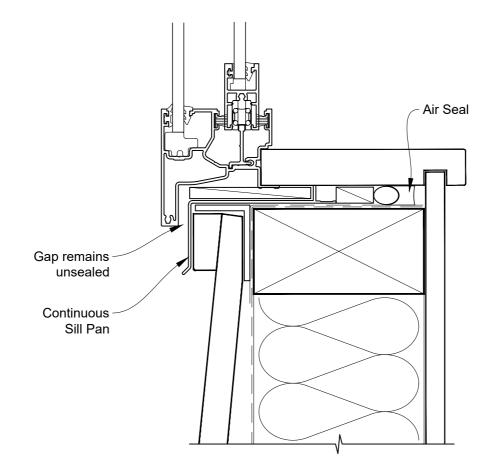

## INSTALLATION DETAIL - FIRST RESIDENTIAL SLIMLINE SLIDING WINDOW ON BEVELBACK WEATHERBOARD - DIRECT FIXED CLADDING

Date: 01.04.19 Scale: 1:2 CAD Ref.: FRSLBW-DH

## INSTALLATION DETAIL - FIRST RESIDENTIAL SLIMLINE SLIDING WINDOW ON BEVELBACK WEATHERBOARD - DIRECT FIXED CLADDING

Date: 01.04.19 Scale: 1:2 CAD Ref.: FRSLBW-DJ

### INSTALLATION DETAIL - FIRST RESIDENTIAL SLIMLINE SLIDING WINDOW ON BEVELBACK WEATHERBOARD - DIRECT FIXED CLADDING

Date: 01.04.19 Scale: 1:2 CAD Ref.: FRSLBW-DS