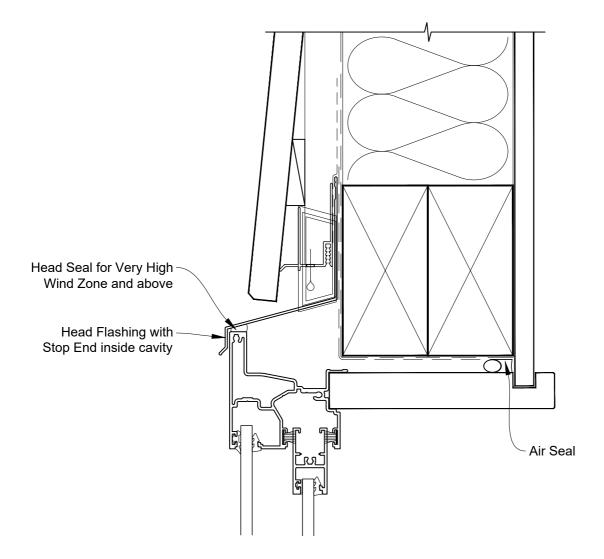

# INSTALLATION DETAIL - FIRST RESIDENTIAL SLIMLINE SLIDING WINDOW ON BEVELBACK WEATHERBOARD - CAVITY CONSTRUCTION

Date: 01.04.19 Scale: 1:2 CAD Ref.: FRSLBW-CH