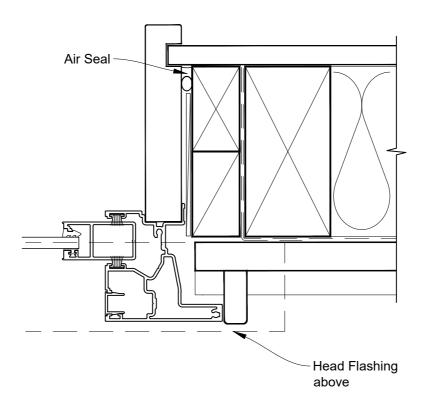

# INSTALLATION DETAIL - FIRST RESIDENTIAL SLIMLINE SLIDING WINDOW ON BEVELBACK WEATHERBOARD - CAVITY CONSTRUCTION

Date: 01.04.19 Scale: 1:2 CAD Ref.: FRSLBW-CH

# INSTALLATION DETAIL - FIRST RESIDENTIAL SLIMLINE SLIDING WINDOW ON BEVELBACK WEATHERBOARD - CAVITY CONSTRUCTION

Date: 01.04.19 Scale: 1:2 CAD Ref.: FRSLBW-CJ

# INSTALLATION DETAIL - FIRST RESIDENTIAL SLIMLINE SLIDING WINDOW ON BEVELBACK WEATHERBOARD - CAVITY CONSTRUCTION

Date: 01.04.19 Scale: 1:2 CAD Ref.: FRSLBW-CS