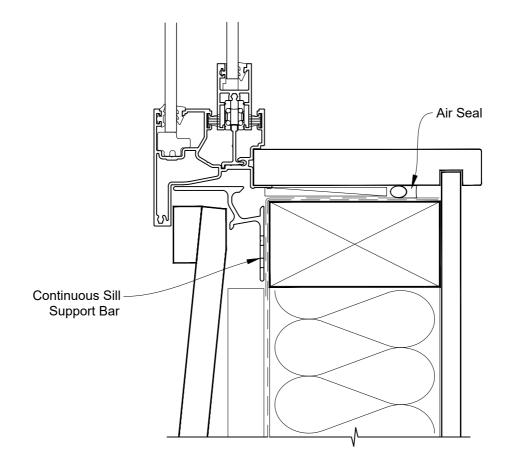

# INSTALLATION DETAIL - FIRST RESIDENTIAL SLIMLINE SLIDING WINDOW ON BEVELBACK WEATHERBOARD - CAVITY CONSTRUCTION

Date: 01.04.19 Scale: 1:2 CAD Ref.: FRSLBW-CS