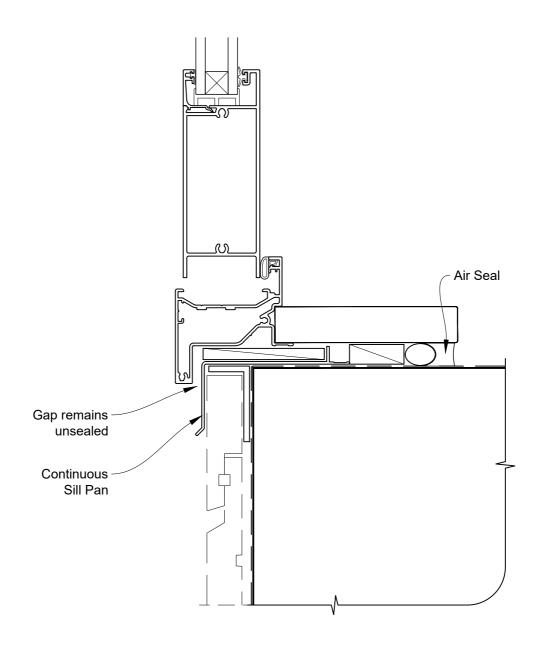

## INSTALLATION DETAIL - FIRST RESIDENTIAL HINGED DOOR OPEN OUT ON RUSTICATED WEATHERBOARD DIRECT FIXED CLADDING