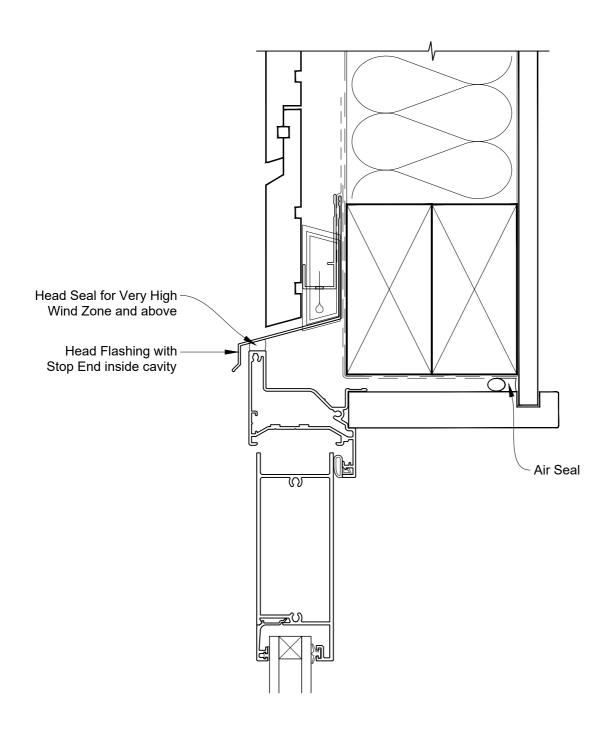

## INSTALLATION DETAIL - FIRST RESIDENTIAL HINGED DOOR OPEN OUT ON RUSTICATED WEATHERBOARD CAVITY CONSTRUCTION

# INSTALLATION DETAIL - FIRST RESIDENTIAL HINGED DOOR OPEN OUT ON RUSTICATED WEATHERBOARD CAVITY CONSTRUCTION