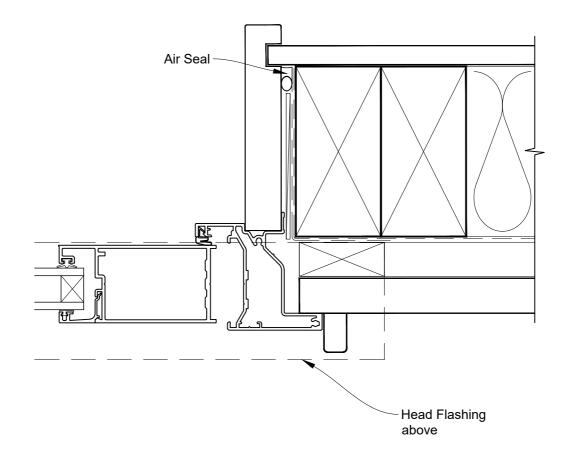

## INSTALLATION DETAIL - FIRST RESIDENTIAL HINGED DOOR OPEN OUT ON RUSTICATED WEATHERBOARD CAVITY CONSTRUCTION

# INSTALLATION DETAIL - FIRST RESIDENTIAL HINGED DOOR OPEN OUT ON RUSTICATED WEATHERBOARD CAVITY CONSTRUCTION