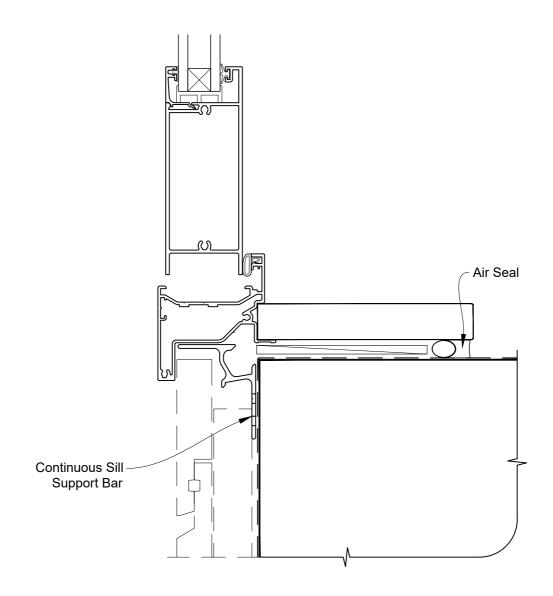

## INSTALLATION DETAIL - FIRST RESIDENTIAL HINGED DOOR OPEN OUT ON RUSTICATED WEATHERBOARD CAVITY CONSTRUCTION

# INSTALLATION DETAIL - FIRST RESIDENTIAL HINGED DOOR OPEN OUT ON RUSTICATED WEATHERBOARD CAVITY CONSTRUCTION