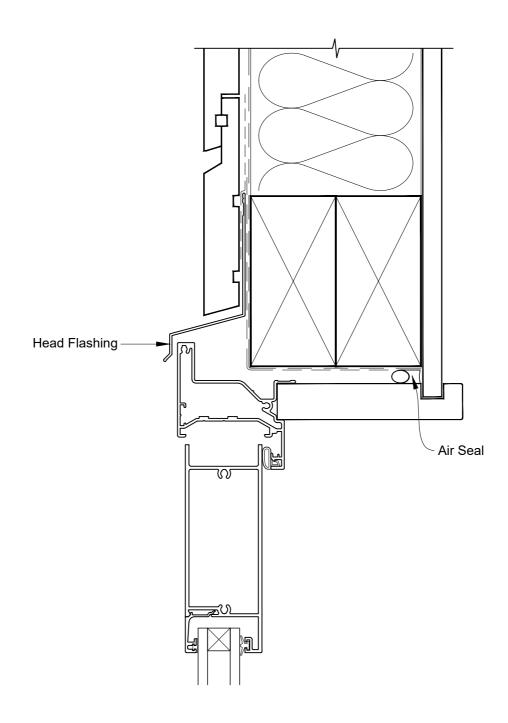

## INSTALLATION DETAIL - FIRST RESIDENTIAL HINGED DOOR OPEN OUT ON RUSTICATED WEATHERBOARD DIRECT FIXED CLADDING