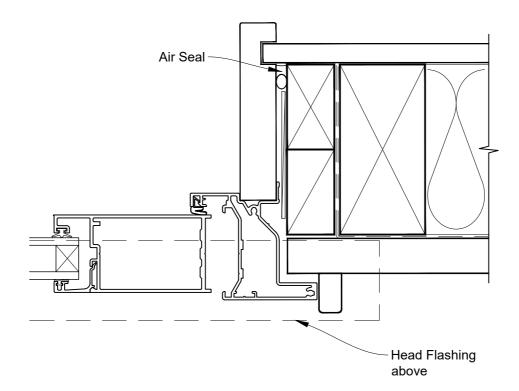

## INSTALLATION DETAIL - FIRST RESIDENTIAL HINGED DOOR OPEN OUT ON RUSTICATED WEATHERBOARD CAVITY CONSTRUCTION

# INSTALLATION DETAIL - FIRST RESIDENTIAL HINGED DOOR OPEN OUT ON RUSTICATED WEATHERBOARD CAVITY CONSTRUCTION