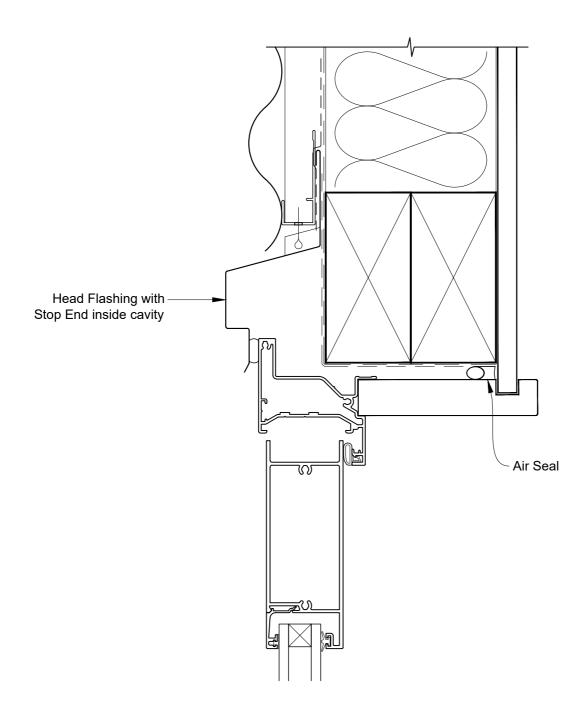

# INSTALLATION DETAIL - FIRST RESIDENTIAL HINGED DOOR OPEN OUT ON PROFILE METAL CAVITY CONSTRUCTION

 Date: 01.04.19
 Scale: 1:2
 CAD Ref.: FRHOPM-CH