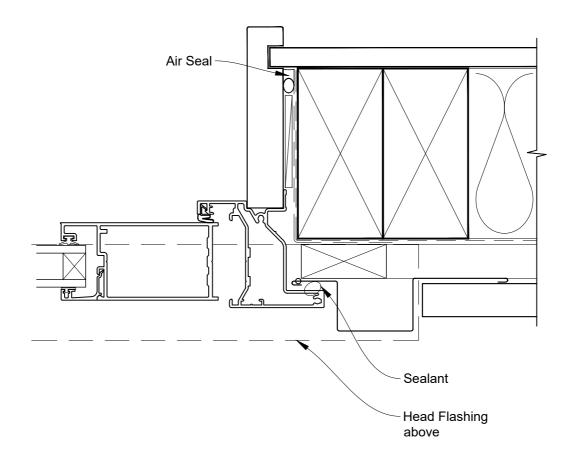

# INSTALLATION DETAIL - FIRST RESIDENTIAL HINGED DOOR OPEN OUT ON PROFILE METAL CAVITY CONSTRUCTION

Date: 01.04.19 Scale: 1:2 CAD Ref.: FRHOPM-CJ