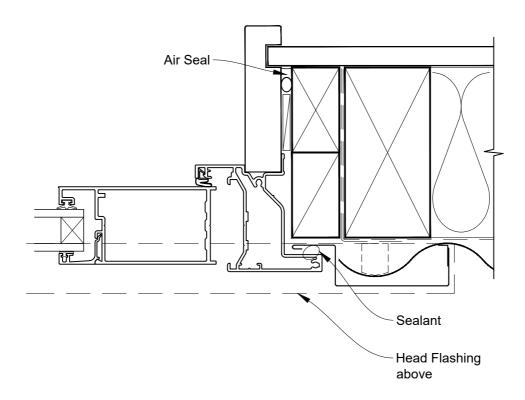

# INSTALLATION DETAIL - FIRST RESIDENTIAL HINGED DOOR OPEN OUT ON PROFILE METAL CAVITY CONSTRUCTION

 Date: 01.04.19
 Scale: 1:2
 CAD Ref.: FRHOPM-CH

# INSTALLATION DETAIL - FIRST RESIDENTIAL HINGED DOOR OPEN OUT ON PROFILE METAL CAVITY CONSTRUCTION

Date: 01.04.19 Scale: 1:2 CAD Ref.: FRHOPM-CJ

# INSTALLATION DETAIL - FIRST RESIDENTIAL HINGED DOOR OPEN OUT ON PROFILE METAL CAVITY CONSTRUCTION

 Date: 01.04.19
 Scale: 1:2
 CAD Ref.: FRHOPM-CS