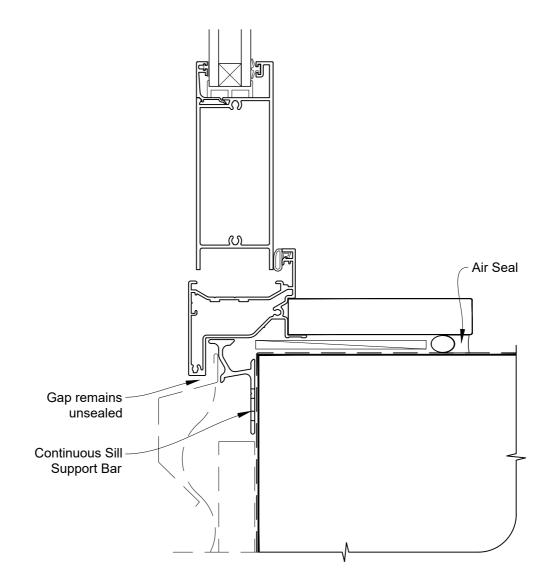

# INSTALLATION DETAIL - FIRST RESIDENTIAL HINGED DOOR OPEN OUT ON PROFILE METAL CAVITY CONSTRUCTION

 Date: 01.04.19
 Scale: 1:2
 CAD Ref.: FRHOPM-CS