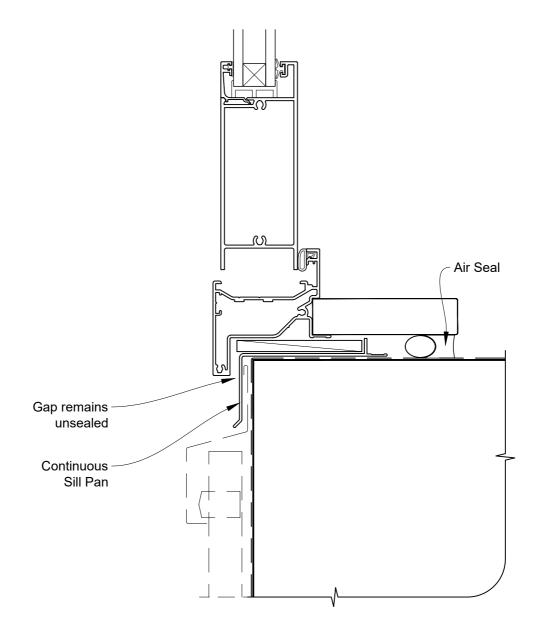

# INSTALLATION DETAIL - FIRST RESIDENTIAL HINGED DOOR OPEN OUT ON PROFILE METAL DIRECT FIXED CLADDING

 Date: 01.04.19
 Scale: 1:2
 CAD Ref.: FRHOPM-DH

# INSTALLATION DETAIL - FIRST RESIDENTIAL HINGED DOOR OPEN OUT ON PROFILE METAL DIRECT FIXED CLADDING

Date: 01.04.19 Scale: 1:2 CAD Ref.: FRHOPM-DJ

# INSTALLATION DETAIL - FIRST RESIDENTIAL HINGED DOOR OPEN OUT ON PROFILE METAL DIRECT FIXED CLADDING

Date: 01.04.19 Scale: 1:2 CAD Ref.: FRHOPM-DS