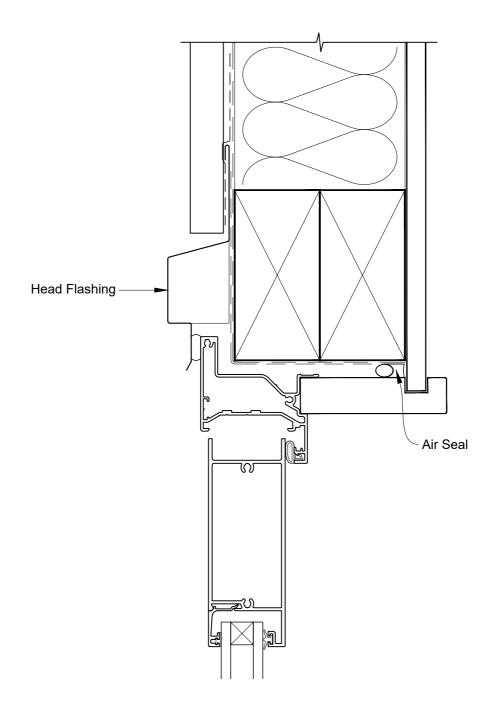

# INSTALLATION DETAIL - FIRST RESIDENTIAL HINGED DOOR OPEN OUT ON PROFILE METAL DIRECT FIXED CLADDING

 Date: 01.04.19
 Scale: 1:2
 CAD Ref.: FRHOPM-DH