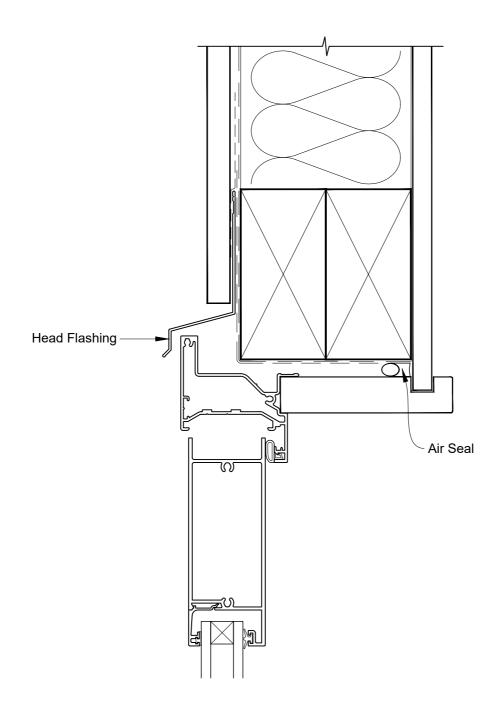

# INSTALLATION DETAIL - FIRST RESIDENTIAL HINGED DOOR OPEN OUT ON FLAT SHEET DIRECT FIXED CLADDING

Date: 01.04.19 Scale: 1:2 CAD Ref.: FRHOFS-DH