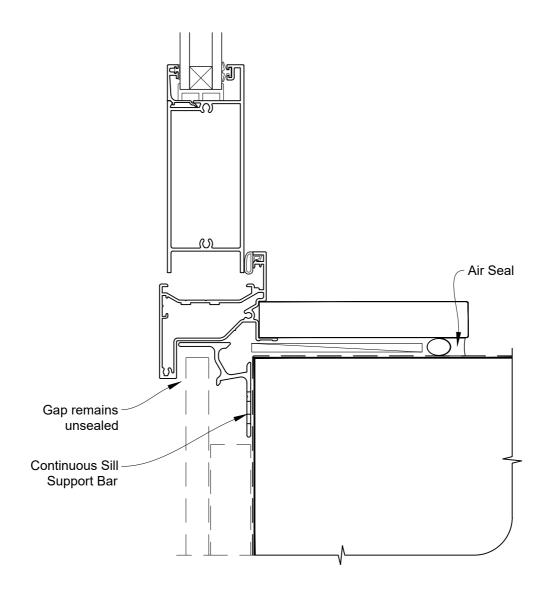

# INSTALLATION DETAIL - FIRST RESIDENTIAL HINGED DOOR OPEN OUT ON FLAT SHEET CAVITY CONSTRUCTION

Date: 01.04.19 Scale: 1:2 CAD Ref.: FRHOFS-CS