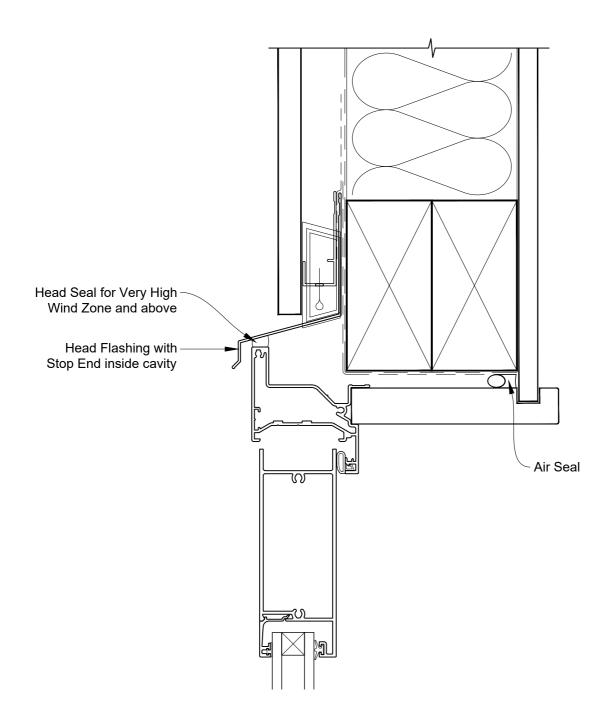

## INSTALLATION DETAIL - FIRST RESIDENTIAL HINGED DOOR OPEN OUT ON FLAT SHEET CAVITY CONSTRUCTION

Date: 01.04.19 Scale: 1:2 CAD Ref.: FRHOFS-CH