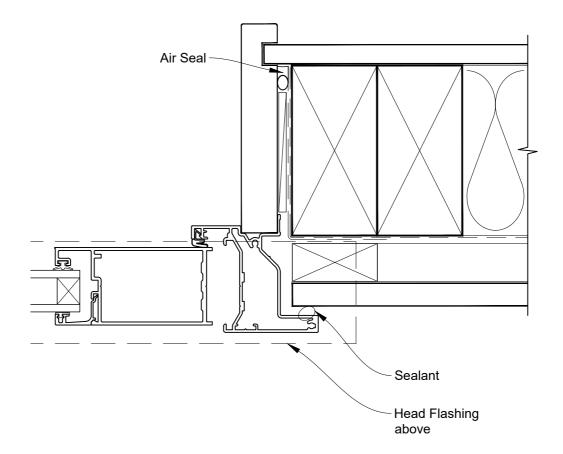

# INSTALLATION DETAIL - FIRST RESIDENTIAL HINGED DOOR OPEN OUT ON FLAT SHEET CAVITY CONSTRUCTION

Date: 01.04.19 Scale: 1:2 CAD Ref.: FRHOFS-CJ