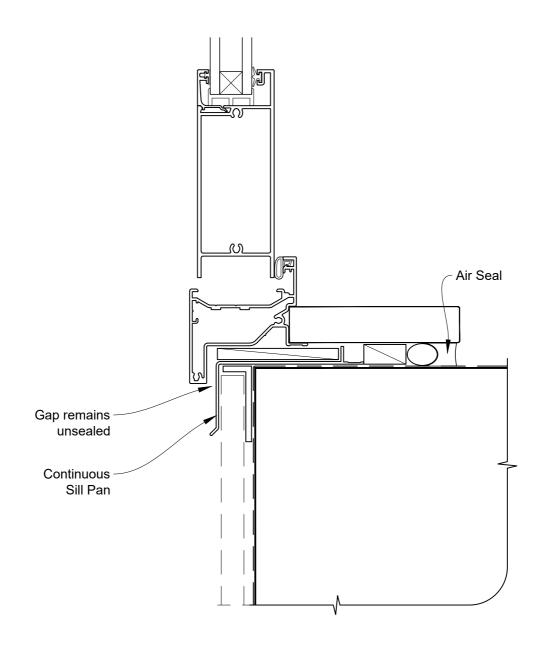

# INSTALLATION DETAIL - FIRST RESIDENTIAL HINGED DOOR OPEN OUT ON FLAT SHEET DIRECT FIXED CLADDING

Date: 01.04.19 Scale: 1:2 CAD Ref.: FRHOFS-DS