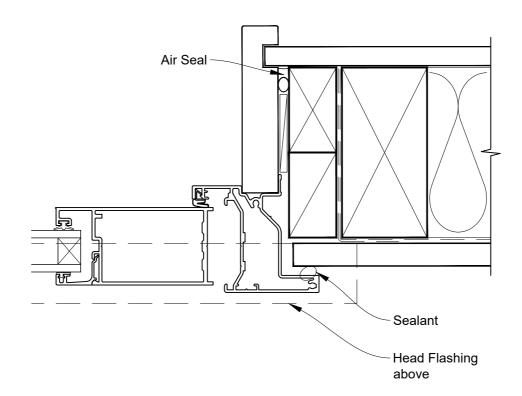

# INSTALLATION DETAIL - FIRST RESIDENTIAL HINGED DOOR OPEN OUT ON FLAT SHEET CAVITY CONSTRUCTION

Date: 01.04.19 Scale: 1:2 CAD Ref.: FRHOFS-CJ