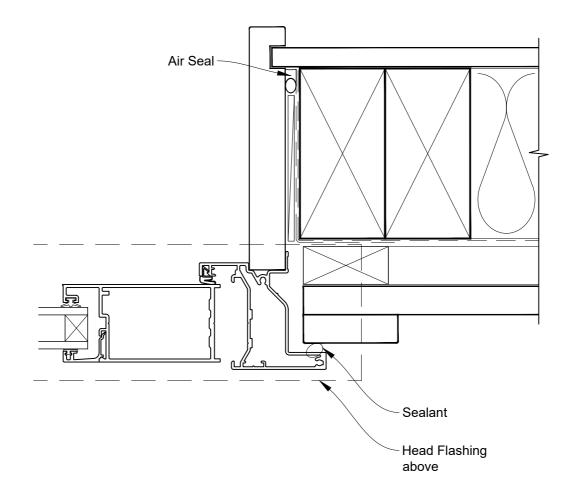

# INSTALLATION DETAIL - FIRST RESIDENTIAL HINGED DOOR OPEN OUT ON BOARD & BATTEN CAVITY CONSTRUCTION

Date: 01.04.19 Scale: 1:2 CAD Ref.: FRHOBB-CJ