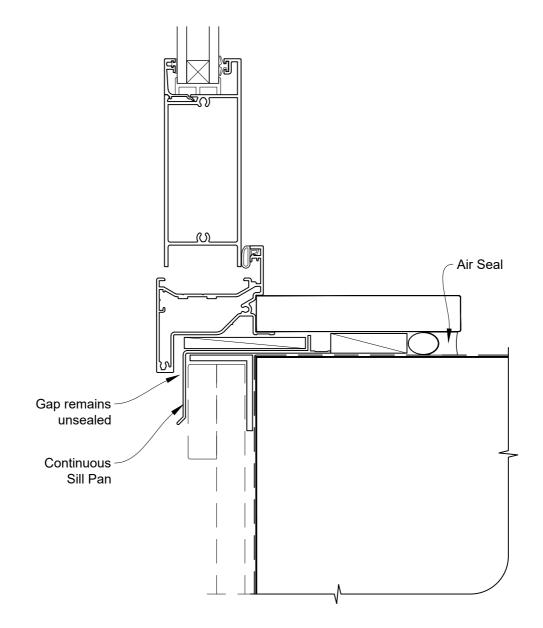

# INSTALLATION DETAIL - FIRST RESIDENTIAL HINGED DOOR OPEN OUT ON BOARD & BATTEN DIRECT FIXED CLADDING

 Date: 01.04.19
 Scale: 1:2
 CAD Ref.: FRHOBB-DH

# INSTALLATION DETAIL - FIRST RESIDENTIAL HINGED DOOR OPEN OUT ON BOARD & BATTEN DIRECT FIXED CLADDING

Date: 01.04.19 Scale: 1:2 CAD Ref.: FRHOBB-DJ

## INSTALLATION DETAIL - FIRST RESIDENTIAL HINGED DOOR OPEN OUT ON BOARD & BATTEN DIRECT FIXED CLADDING

Date: 01.04.19 Scale: 1:2 CAD Ref.: FRHOBB-DS