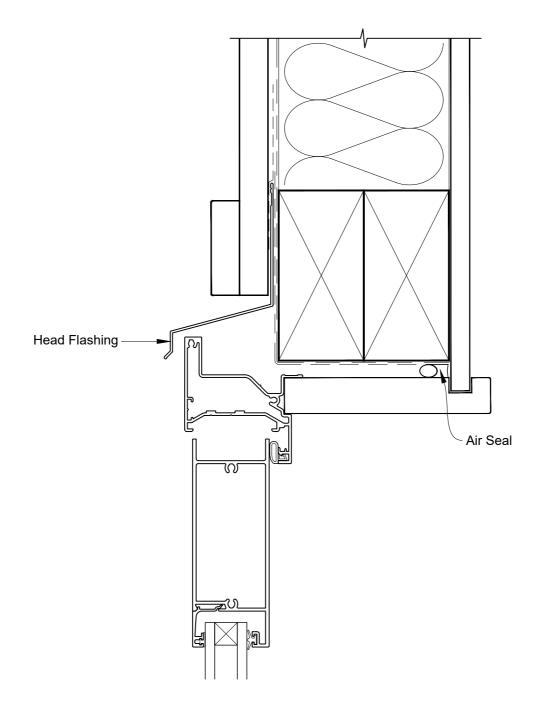

# INSTALLATION DETAIL - FIRST RESIDENTIAL HINGED DOOR OPEN OUT ON BOARD & BATTEN DIRECT FIXED CLADDING

 Date: 01.04.19
 Scale: 1:2
 CAD Ref.: FRHOBB-DH