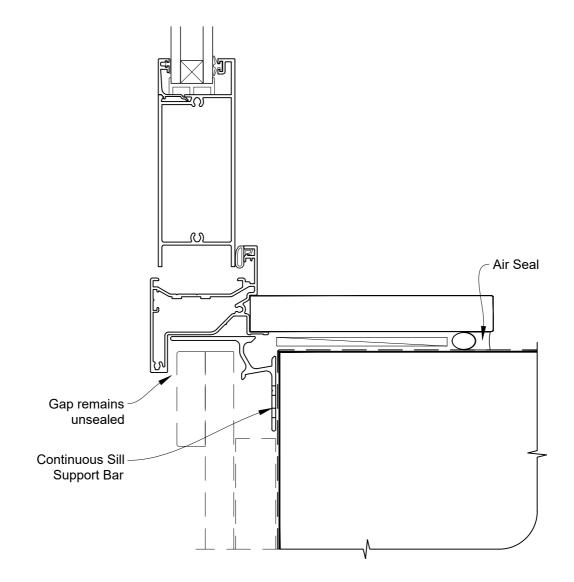

# INSTALLATION DETAIL - FIRST RESIDENTIAL HINGED DOOR OPEN OUT ON BOARD & BATTEN CAVITY CONSTRUCTION

Date: 01.04.19 Scale: 1:2 CAD Ref.: FRHOBB-CS