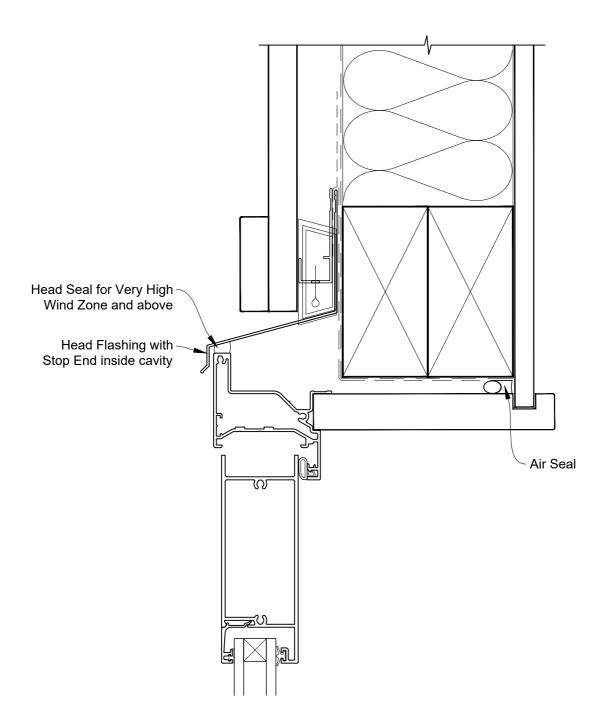

# INSTALLATION DETAIL - FIRST RESIDENTIAL HINGED DOOR OPEN OUT ON BOARD & BATTEN CAVITY CONSTRUCTION

Date: 01.04.19 Scale: 1:2 CAD Ref.: FRHOBB-CH