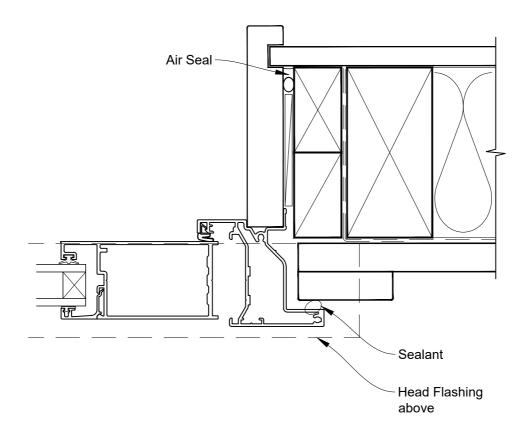

# INSTALLATION DETAIL - FIRST RESIDENTIAL HINGED DOOR OPEN OUT ON BOARD & BATTEN CAVITY CONSTRUCTION

Date: 01.04.19 Scale: 1:2 CAD Ref.: FRHOBB-CH

# INSTALLATION DETAIL - FIRST RESIDENTIAL HINGED DOOR OPEN OUT ON BOARD & BATTEN CAVITY CONSTRUCTION

Date: 01.04.19 Scale: 1:2 CAD Ref.: FRHOBB-CJ

# INSTALLATION DETAIL - FIRST RESIDENTIAL HINGED DOOR OPEN OUT ON BOARD & BATTEN CAVITY CONSTRUCTION

Date: 01.04.19 Scale: 1:2 CAD Ref.: FRHOBB-CS