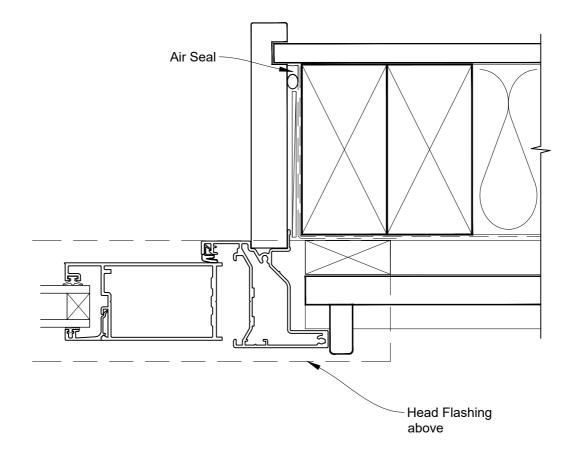

# INSTALLATION DETAIL - FIRST RESIDENTIAL HINGED DOOR OPEN OUT ON BEVELBACK WEATHERBOARD CAVITY CONSTRUCTION

Date: 01.04.19 Scale: 1:2 CAD Ref.: FRHOBW-CJ