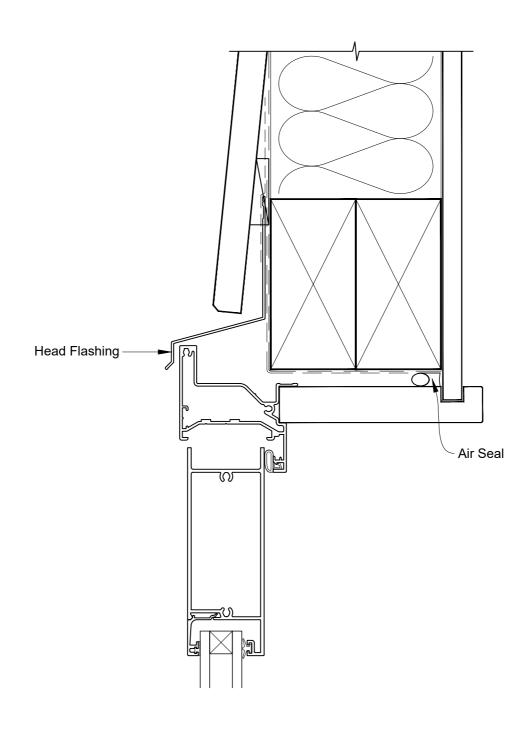

## INSTALLATION DETAIL - FIRST RESIDENTIAL HINGED DOOR OPEN OUT ON BEVELBACK WEATHERBOARD DIRECT FIXED CLADDING

**Date:** 01.04.19 **Scale:** 1:2 **CAD Ref.:** FRHOBW-DH