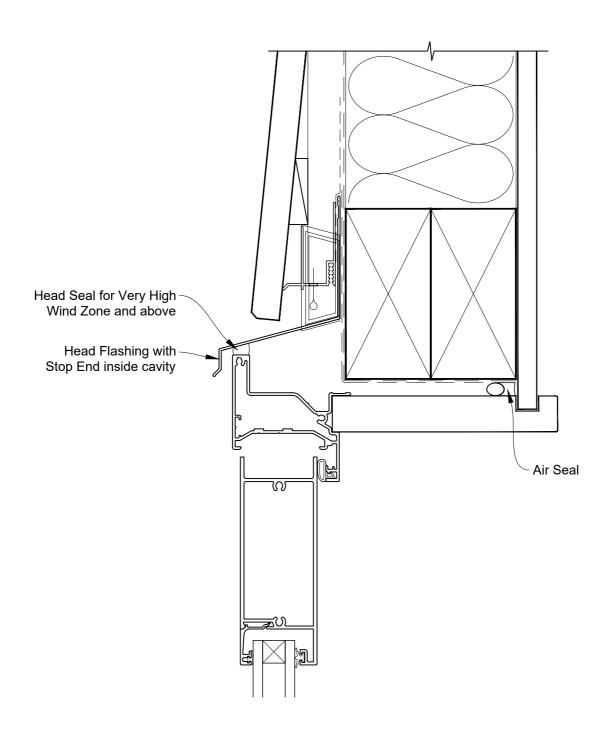

## INSTALLATION DETAIL - FIRST RESIDENTIAL HINGED DOOR OPEN OUT ON BEVELBACK WEATHERBOARD CAVITY CONSTRUCTION

Date: 01.04.19 Scale: 1:2 CAD Ref.: FRHOBW-CH