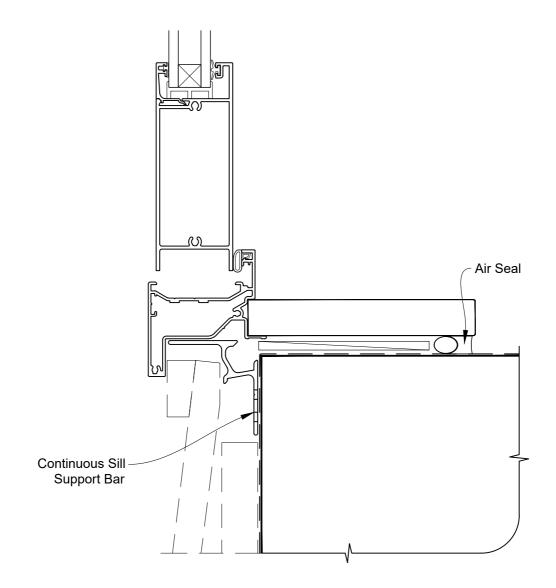

## INSTALLATION DETAIL - FIRST RESIDENTIAL HINGED DOOR OPEN OUT ON BEVELBACK WEATHERBOARD CAVITY CONSTRUCTION

Date: 01.04.19 Scale: 1:2 CAD Ref.: FRHOBW-CS