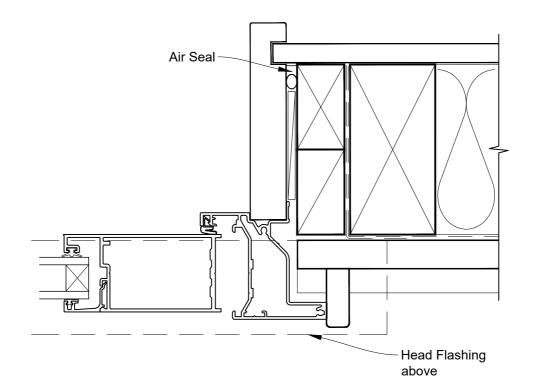

# INSTALLATION DETAIL - FIRST RESIDENTIAL HINGED DOOR OPEN OUT ON BEVELBACK WEATHERBOARD CAVITY CONSTRUCTION

Date: 01.04.19 Scale: 1:2 CAD Ref.: FRHOBW-CJ