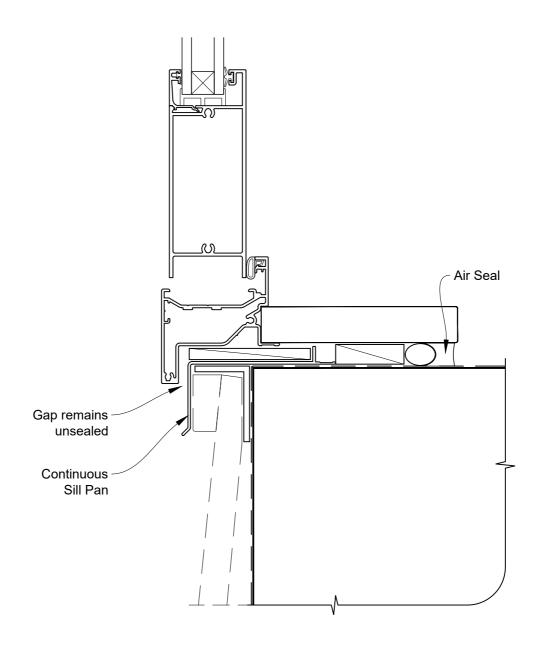

## INSTALLATION DETAIL - FIRST RESIDENTIAL HINGED DOOR OPEN OUT ON BEVELBACK WEATHERBOARD CAVITY CONSTRUCTION

Date: 01.04.19 Scale: 1:2 CAD Ref.: FRHOBW-CS