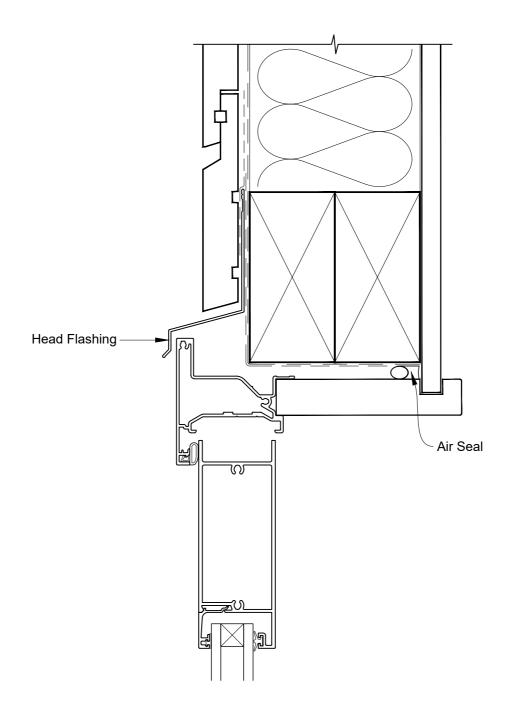

## INSTALLATION DETAIL - FIRST RESIDENTIAL HINGED DOOR OPEN IN ON RUSTICATED WEATHERBOARD DIRECT FIXED CLADDING

# INSTALLATION DETAIL - FIRST RESIDENTIAL HINGED DOOR OPEN IN ON RUSTICATED WEATHERBOARD DIRECT FIXED CLADDING