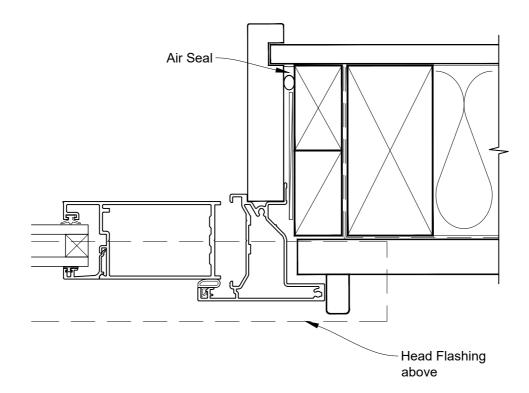

## INSTALLATION DETAIL - FIRST RESIDENTIAL HINGED DOOR OPEN IN ON RUSTICATED WEATHERBOARD CAVITY CONSTRUCTION

# INSTALLATION DETAIL - FIRST RESIDENTIAL HINGED DOOR OPEN IN ON RUSTICATED WEATHERBOARD CAVITY CONSTRUCTION