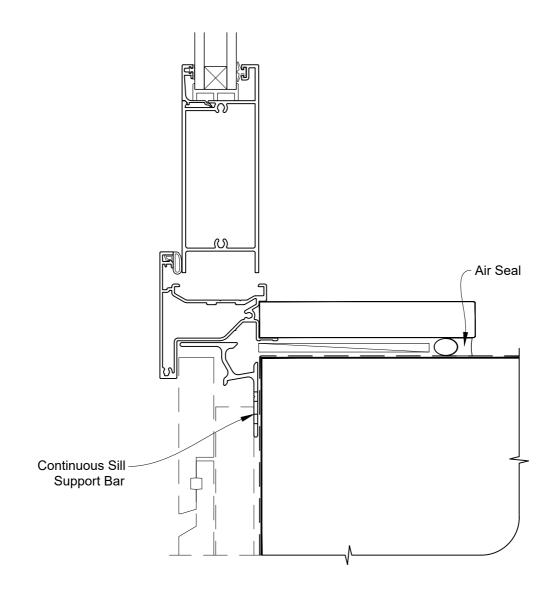

## INSTALLATION DETAIL - FIRST RESIDENTIAL HINGED DOOR OPEN IN ON RUSTICATED WEATHERBOARD CAVITY CONSTRUCTION

# INSTALLATION DETAIL - FIRST RESIDENTIAL HINGED DOOR OPEN IN ON RUSTICATED WEATHERBOARD CAVITY CONSTRUCTION