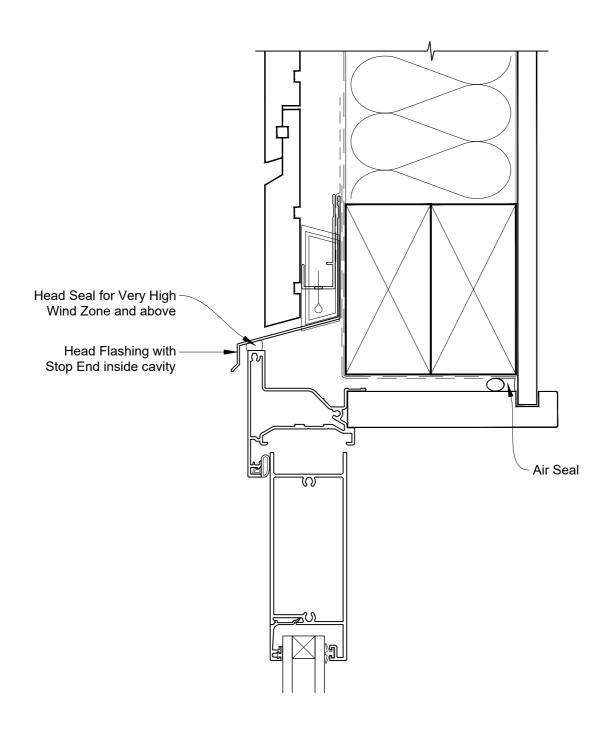

## INSTALLATION DETAIL - FIRST RESIDENTIAL HINGED DOOR OPEN IN ON RUSTICATED WEATHERBOARD CAVITY CONSTRUCTION

# INSTALLATION DETAIL - FIRST RESIDENTIAL HINGED DOOR OPEN IN ON RUSTICATED WEATHERBOARD CAVITY CONSTRUCTION