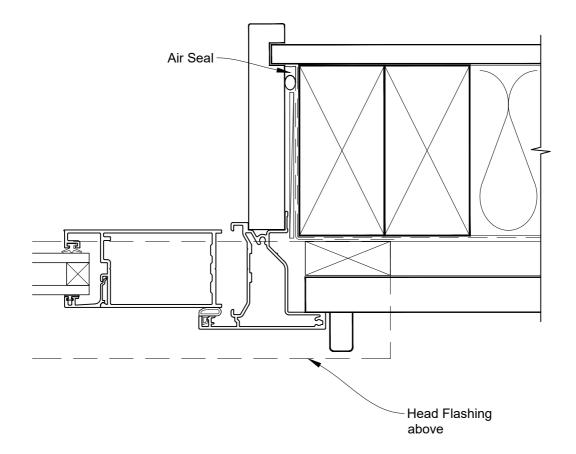

## INSTALLATION DETAIL - FIRST RESIDENTIAL HINGED DOOR OPEN IN ON RUSTICATED WEATHERBOARD CAVITY CONSTRUCTION

# INSTALLATION DETAIL - FIRST RESIDENTIAL HINGED DOOR OPEN IN ON RUSTICATED WEATHERBOARD CAVITY CONSTRUCTION