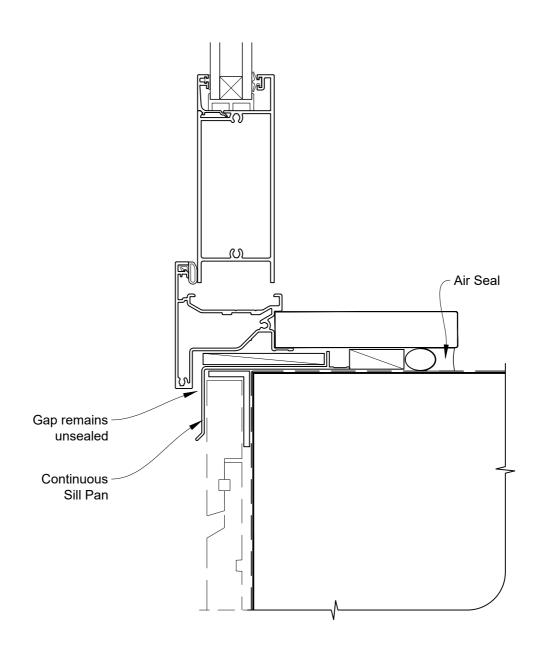

## INSTALLATION DETAIL - FIRST RESIDENTIAL HINGED DOOR OPEN IN ON RUSTICATED WEATHERBOARD DIRECT FIXED CLADDING

# INSTALLATION DETAIL - FIRST RESIDENTIAL HINGED DOOR OPEN IN ON RUSTICATED WEATHERBOARD DIRECT FIXED CLADDING