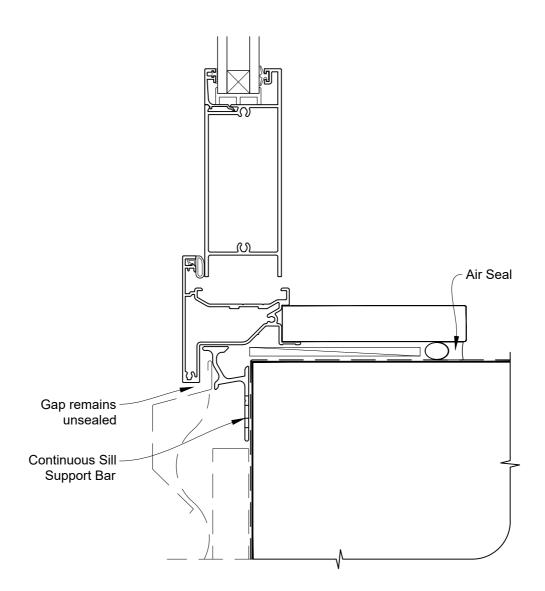

# INSTALLATION DETAIL - FIRST RESIDENTIAL HINGED DOOR OPEN IN ON PROFILE METAL CAVITY CONSTRUCTION

Date: 01.04.19 Scale: 1:2 CAD Ref.: FRHIPM-CS