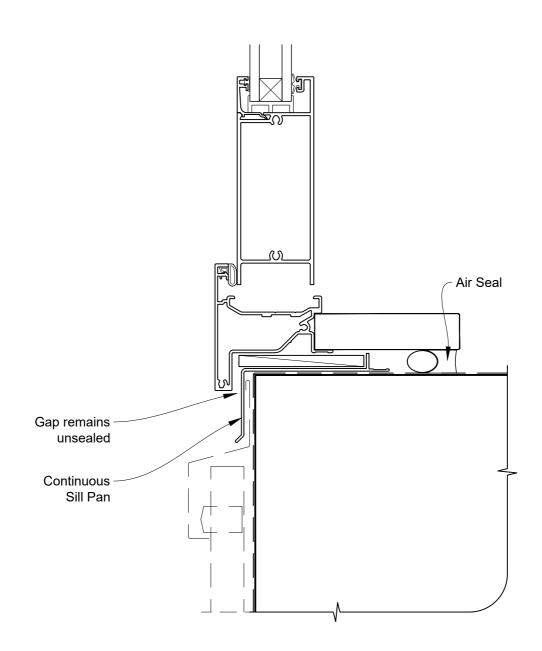

# INSTALLATION DETAIL - FIRST RESIDENTIAL HINGED DOOR OPEN IN ON PROFILE METAL DIRECT FIXED CLADDING

Date: 01.04.19 Scale: 1:2 CAD Ref.: FRHIPM-DH

# INSTALLATION DETAIL - FIRST RESIDENTIAL HINGED DOOR OPEN IN ON PROFILE METAL DIRECT FIXED CLADDING

Date: 01.04.19 Scale: 1:2 CAD Ref.: FRHIPM-DJ

# INSTALLATION DETAIL - FIRST RESIDENTIAL HINGED DOOR OPEN IN ON PROFILE METAL DIRECT FIXED CLADDING

Date: 01.04.19 Scale: 1:2 CAD Ref.: FRHIPM-DS