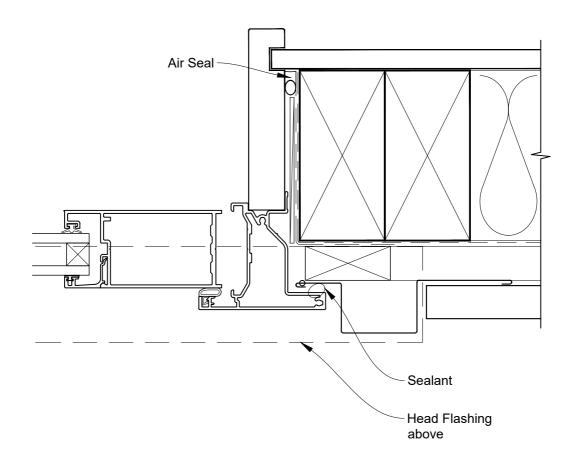

# INSTALLATION DETAIL - FIRST RESIDENTIAL HINGED DOOR OPEN IN ON PROFILE METAL CAVITY CONSTRUCTION

Date: 01.04.19 Scale: 1:2 CAD Ref.: FRHIPM-CJ