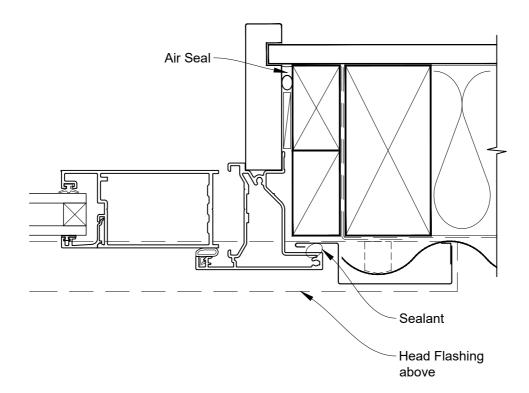

# INSTALLATION DETAIL - FIRST RESIDENTIAL HINGED DOOR OPEN IN ON PROFILE METAL CAVITY CONSTRUCTION

Date: 01.04.19 Scale: 1:2 CAD Ref.: FRHIPM-CH

# INSTALLATION DETAIL - FIRST RESIDENTIAL HINGED DOOR OPEN IN ON PROFILE METAL CAVITY CONSTRUCTION

Date: 01.04.19 Scale: 1:2 CAD Ref.: FRHIPM-CJ

# INSTALLATION DETAIL - FIRST RESIDENTIAL HINGED DOOR OPEN IN ON PROFILE METAL CAVITY CONSTRUCTION

Date: 01.04.19 Scale: 1:2 CAD Ref.: FRHIPM-CS