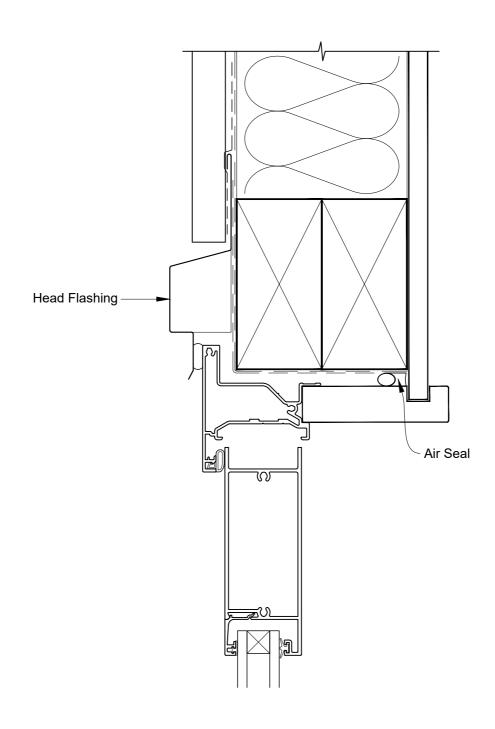

# INSTALLATION DETAIL - FIRST RESIDENTIAL HINGED DOOR OPEN IN ON PROFILE METAL DIRECT FIXED CLADDING

Date: 01.04.19 Scale: 1:2 CAD Ref.: FRHIPM-DH