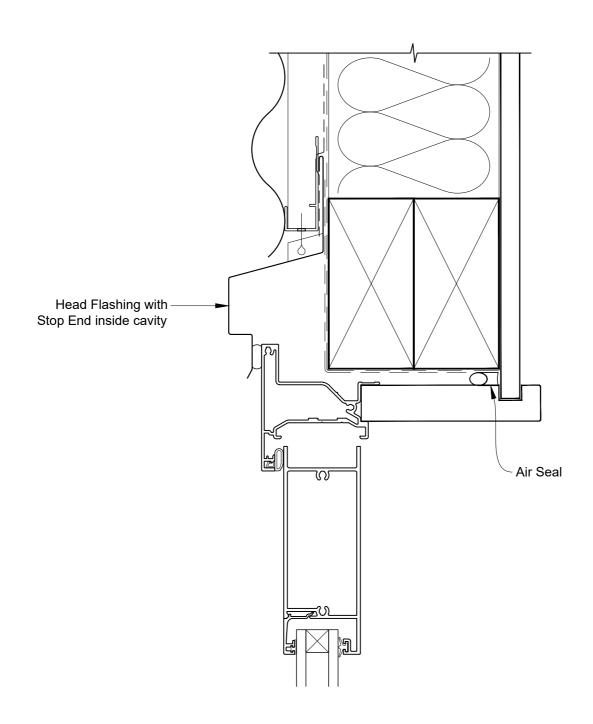

# INSTALLATION DETAIL - FIRST RESIDENTIAL HINGED DOOR OPEN IN ON PROFILE METAL CAVITY CONSTRUCTION

Date: 01.04.19 Scale: 1:2 CAD Ref.: FRHIPM-CH