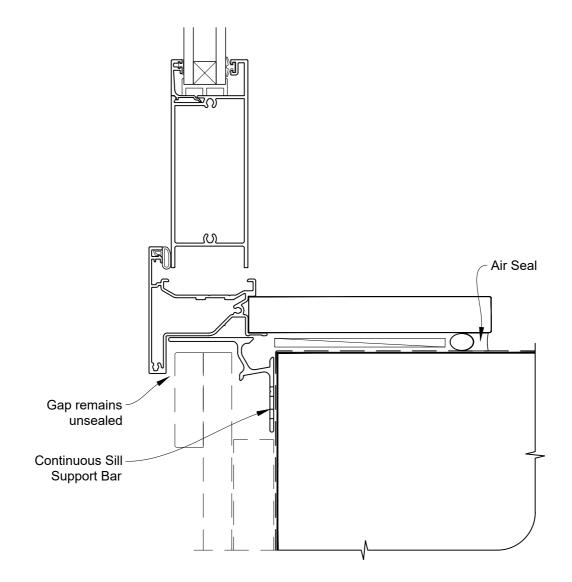

# INSTALLATION DETAIL - FIRST RESIDENTIAL HINGED DOOR OPEN IN ON BOARD & BATTEN CAVITY CONSTRUCTION

Date: 01.04.19 Scale: 1:2 CAD Ref.: FRHIBB-CS