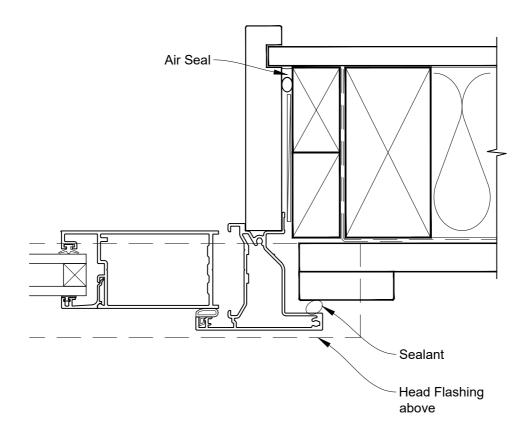

# INSTALLATION DETAIL - FIRST RESIDENTIAL HINGED DOOR OPEN IN ON BOARD & BATTEN CAVITY CONSTRUCTION

Date: 01.04.19 Scale: 1:2 CAD Ref.: FRHIBB-CH

# INSTALLATION DETAIL - FIRST RESIDENTIAL HINGED DOOR OPEN IN ON BOARD & BATTEN CAVITY CONSTRUCTION

 Date: 01.04.19
 Scale: 1:2
 CAD Ref.: FRHIBB-CJ

# INSTALLATION DETAIL - FIRST RESIDENTIAL HINGED DOOR OPEN IN ON BOARD & BATTEN CAVITY CONSTRUCTION

Date: 01.04.19 Scale: 1:2 CAD Ref.: FRHIBB-CS