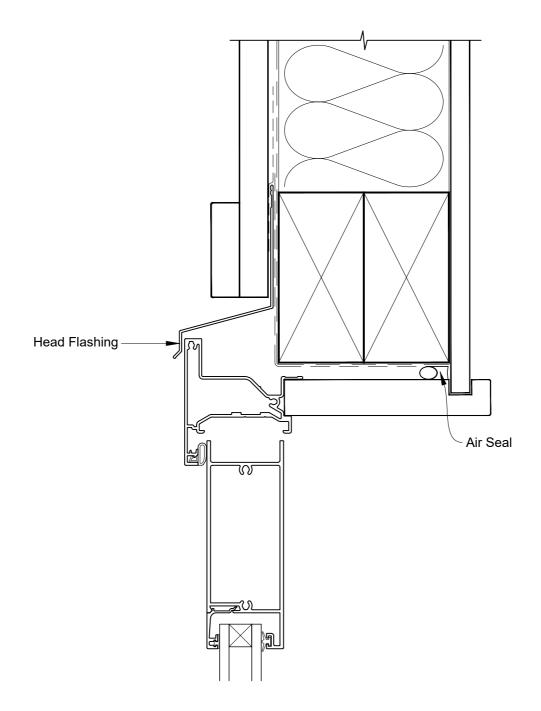

# INSTALLATION DETAIL - FIRST RESIDENTIAL HINGED DOOR OPEN IN ON BOARD & BATTEN DIRECT FIXED CLADDING

 Date: 01.04.19
 Scale: 1:2
 CAD Ref.: FRHIBB-DH