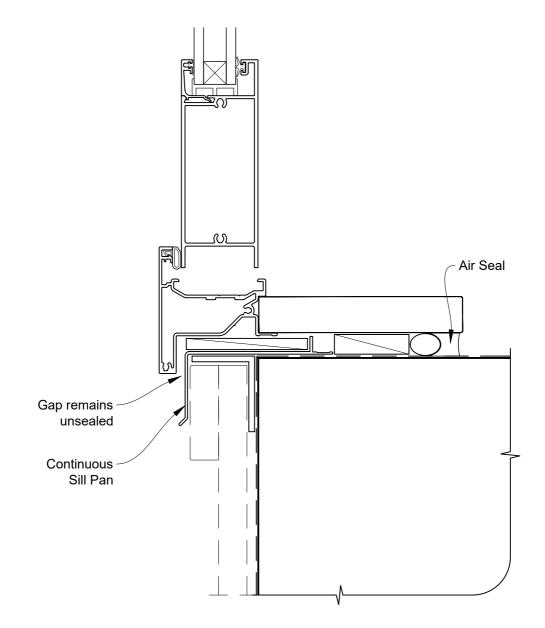

# INSTALLATION DETAIL - FIRST RESIDENTIAL HINGED DOOR OPEN IN ON BOARD & BATTEN DIRECT FIXED CLADDING

 Date: 01.04.19
 Scale: 1:2
 CAD Ref.: FRHIBB-DH

# INSTALLATION DETAIL - FIRST RESIDENTIAL HINGED DOOR OPEN IN ON BOARD & BATTEN DIRECT FIXED CLADDING

 Date: 01.04.19
 Scale: 1:2
 CAD Ref.: FRHIBB-DJ

# INSTALLATION DETAIL - FIRST RESIDENTIAL HINGED DOOR OPEN IN ON BOARD & BATTEN DIRECT FIXED CLADDING

 Date: 01.04.19
 Scale: 1:2
 CAD Ref.: FRHIBB-DS