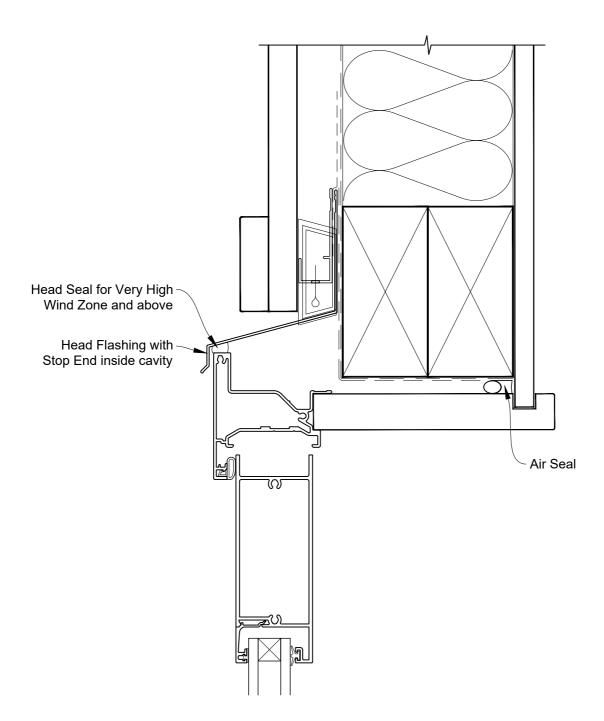

# INSTALLATION DETAIL - FIRST RESIDENTIAL HINGED DOOR OPEN IN ON BOARD & BATTEN CAVITY CONSTRUCTION

Date: 01.04.19 Scale: 1:2 CAD Ref.: FRHIBB-CH