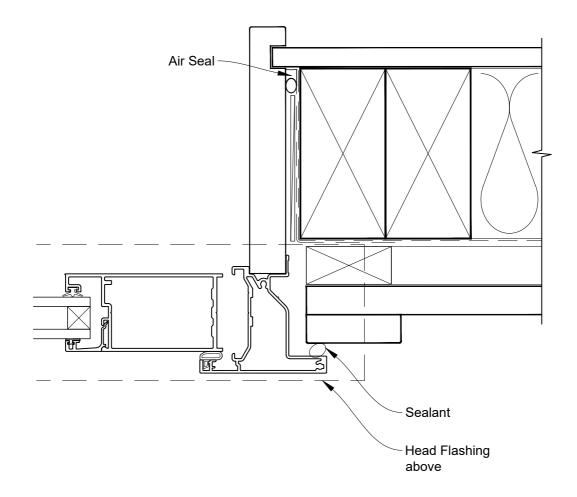

# INSTALLATION DETAIL - FIRST RESIDENTIAL HINGED DOOR OPEN IN ON BOARD & BATTEN CAVITY CONSTRUCTION

 Date: 01.04.19
 Scale: 1:2
 CAD Ref.: FRHIBB-CJ