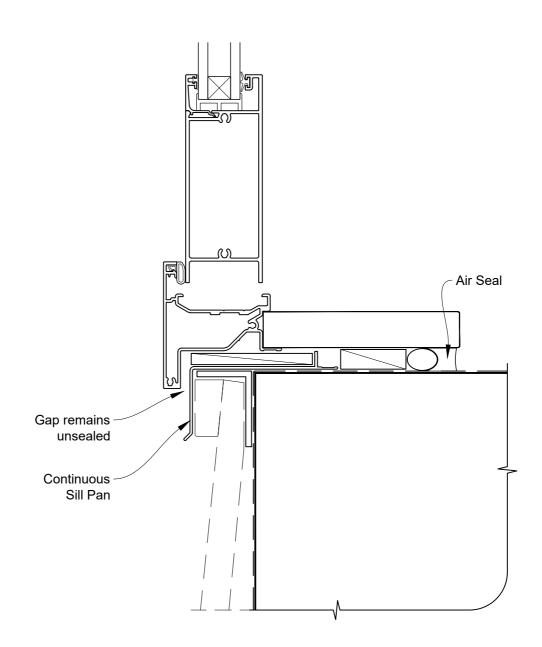

# INSTALLATION DETAIL - FIRST RESIDENTIAL HINGED DOOR OPEN IN ON BEVELBACK WEATHERBOARD DIRECT FIXED CLADDING

## INSTALLATION DETAIL - FIRST RESIDENTIAL HINGED DOOR OPEN IN ON BEVELBACK WEATHERBOARD DIRECT FIXED CLADDING