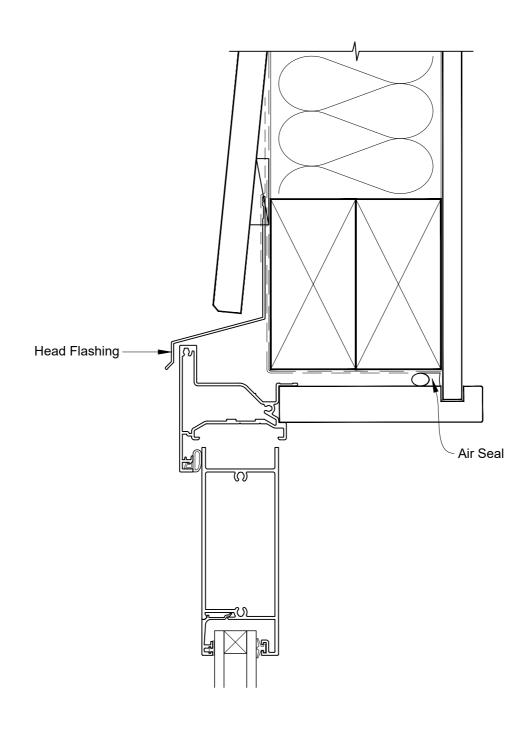

# INSTALLATION DETAIL - FIRST RESIDENTIAL HINGED DOOR OPEN IN ON BEVELBACK WEATHERBOARD DIRECT FIXED CLADDING

## INSTALLATION DETAIL - FIRST RESIDENTIAL HINGED DOOR OPEN IN ON BEVELBACK WEATHERBOARD DIRECT FIXED CLADDING