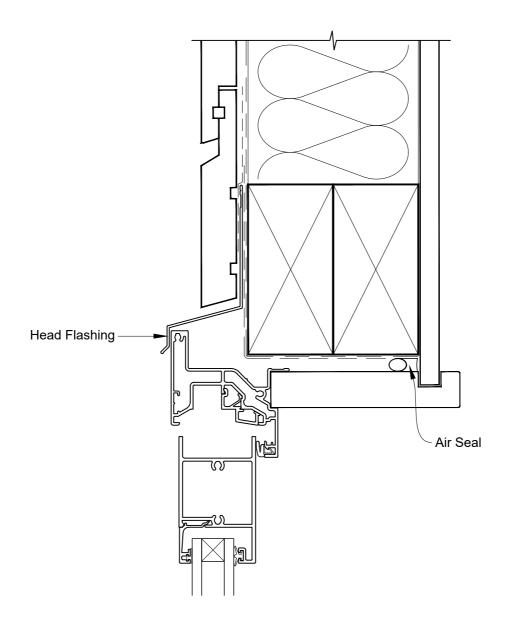

## INSTALLATION DETAIL - FIRST RESIDENTIAL BIFOLD WINDOW ON RUSTICATED WEATHERBOARD DIRECT FIXED CLADDING

**Date:** 01.04.19 **Scale:** 1:2 **CAD Ref.:** FRBWRW-DH