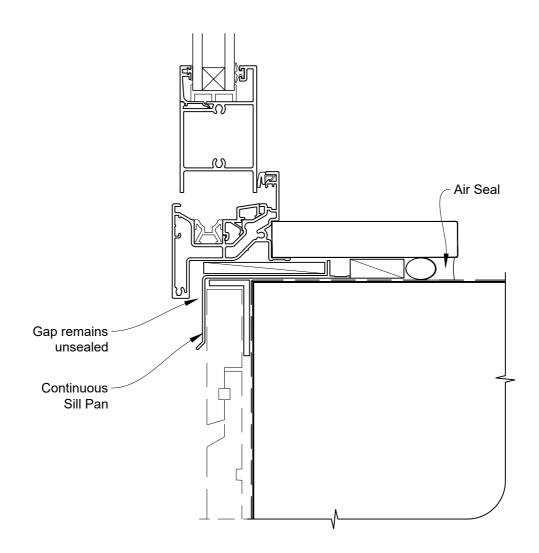

## INSTALLATION DETAIL - FIRST RESIDENTIAL BIFOLD WINDOW ON RUSTICATED WEATHERBOARD DIRECT FIXED CLADDING

**Date:** 01.04.19 **Scale:** 1:2 **CAD Ref.:** FRBWRW-DH

# INSTALLATION DETAIL - FIRST RESIDENTIAL BIFOLD WINDOW ON RUSTICATED WEATHERBOARD DIRECT FIXED CLADDING

**Date:** 01.04.19 **Scale:** 1:2 **CAD Ref.:** FRBWRW-DJ

# INSTALLATION DETAIL - FIRST RESIDENTIAL BIFOLD WINDOW ON RUSTICATED WEATHERBOARD DIRECT FIXED CLADDING

Date: 01.04.19 Scale: 1:2 CAD Ref.: FRBWRW-DS