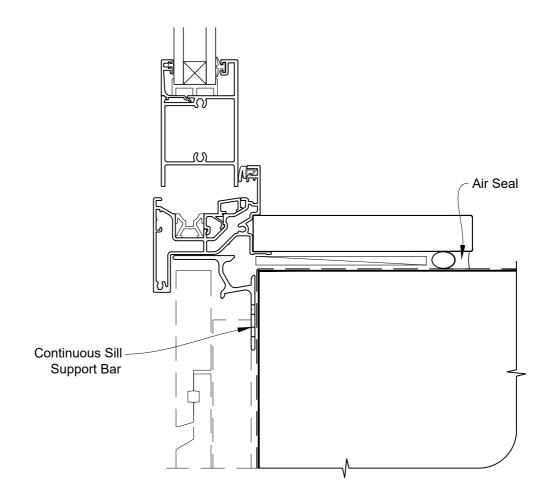

# INSTALLATION DETAIL - FIRST RESIDENTIAL BIFOLD WINDOW ON RUSTICATED WEATHERBOARD CAVITY CONSTRUCTION

Date: 01.04.19 Scale: 1:2 CAD Ref.: FRBWRW-CS