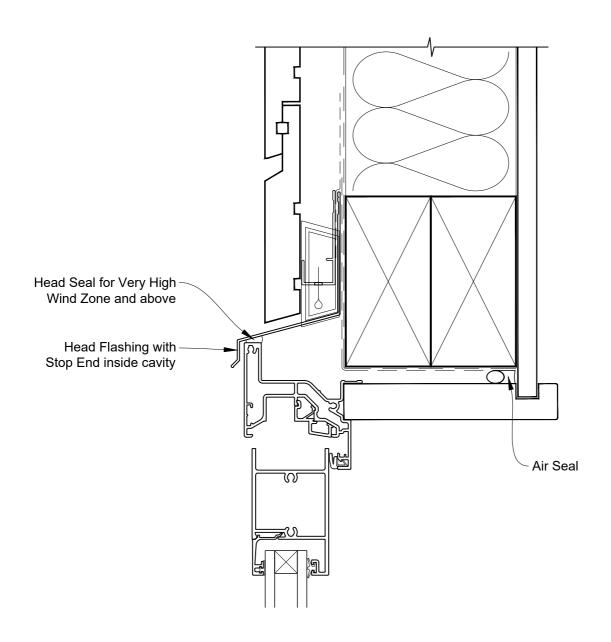

## INSTALLATION DETAIL - FIRST RESIDENTIAL BIFOLD WINDOW ON RUSTICATED WEATHERBOARD CAVITY CONSTRUCTION

Date: 01.04.19 Scale: 1:2 CAD Ref.: FRBWRW-CH