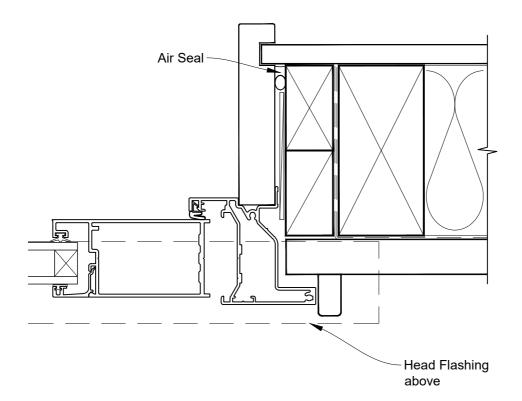

## INSTALLATION DETAIL - FIRST RESIDENTIAL BIFOLD WINDOW ON RUSTICATED WEATHERBOARD CAVITY CONSTRUCTION

Date: 01.04.19 Scale: 1:2 CAD Ref.: FRBWRW-CH

# INSTALLATION DETAIL - FIRST RESIDENTIAL BIFOLD WINDOW ON RUSTICATED WEATHERBOARD CAVITY CONSTRUCTION

Date: 01.04.19 Scale: 1:2 CAD Ref.: FRBWRW-CJ

# INSTALLATION DETAIL - FIRST RESIDENTIAL BIFOLD WINDOW ON RUSTICATED WEATHERBOARD CAVITY CONSTRUCTION

Date: 01.04.19 Scale: 1:2 CAD Ref.: FRBWRW-CS