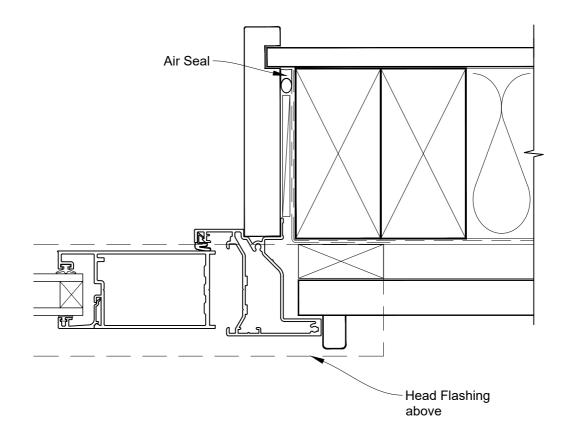

# INSTALLATION DETAIL - FIRST RESIDENTIAL BIFOLD WINDOW ON RUSTICATED WEATHERBOARD CAVITY CONSTRUCTION

Date: 01.04.19 Scale: 1:2 CAD Ref.: FRBWRW-CJ