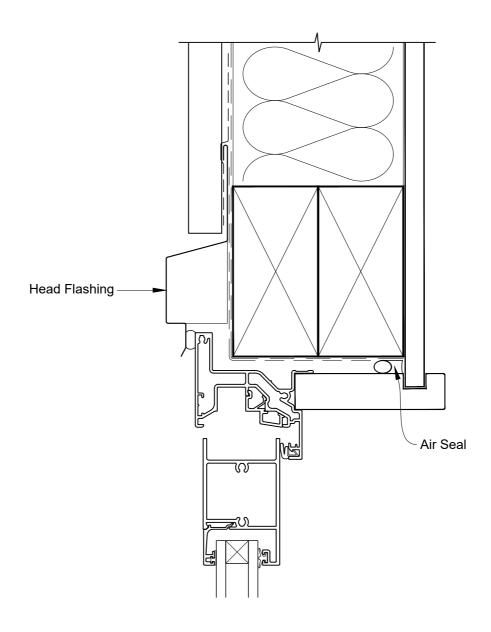

### INSTALLATION DETAIL - FIRST RESIDENTIAL BIFOLD WINDOW ON PROFILE METAL DIRECT FIXED CLADDING

**Date:** 01.04.19 **Scale:** 1:2 **CAD Ref.:** FRBWPM-DH