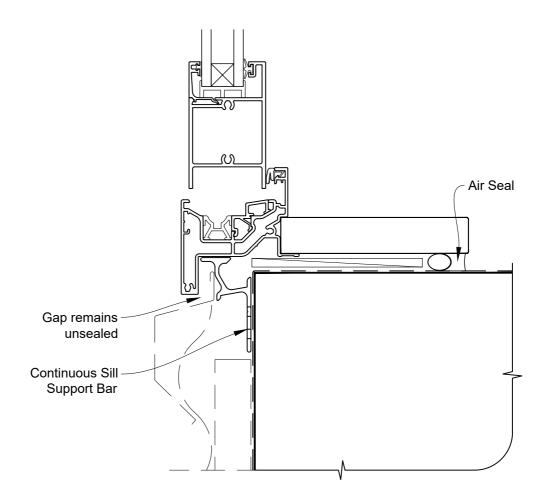

### INSTALLATION DETAIL - FIRST RESIDENTIAL BIFOLD WINDOW ON PROFILE METAL CAVITY CONSTRUCTION

Date: 01.04.19 Scale: 1:2 CAD Ref.: FRBWPM-CS