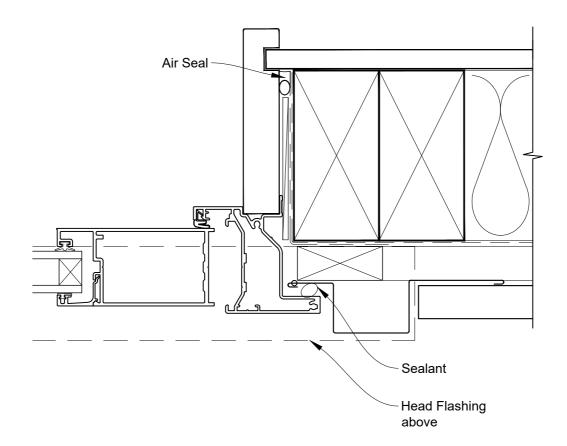

# INSTALLATION DETAIL - FIRST RESIDENTIAL BIFOLD WINDOW ON PROFILE METAL CAVITY CONSTRUCTION

Date: 01.04.19 Scale: 1:2 CAD Ref.: FRBWPM-CJ