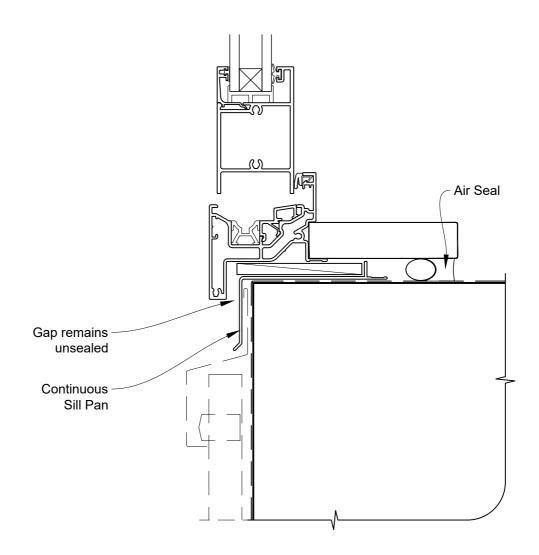

### INSTALLATION DETAIL - FIRST RESIDENTIAL BIFOLD WINDOW ON PROFILE METAL DIRECT FIXED CLADDING

**Date:** 01.04.19 **Scale:** 1:2 **CAD Ref.:** FRBWPM-DH

# INSTALLATION DETAIL - FIRST RESIDENTIAL BIFOLD WINDOW ON PROFILE METAL DIRECT FIXED CLADDING

Date: 01.04.19 Scale: 1:2 CAD Ref.: FRBWPM-DJ

# INSTALLATION DETAIL - FIRST RESIDENTIAL BIFOLD WINDOW ON PROFILE METAL DIRECT FIXED CLADDING

**Date:** 01.04.19 **Scale:** 1:2 **CAD Ref.:** FRBWPM-DS