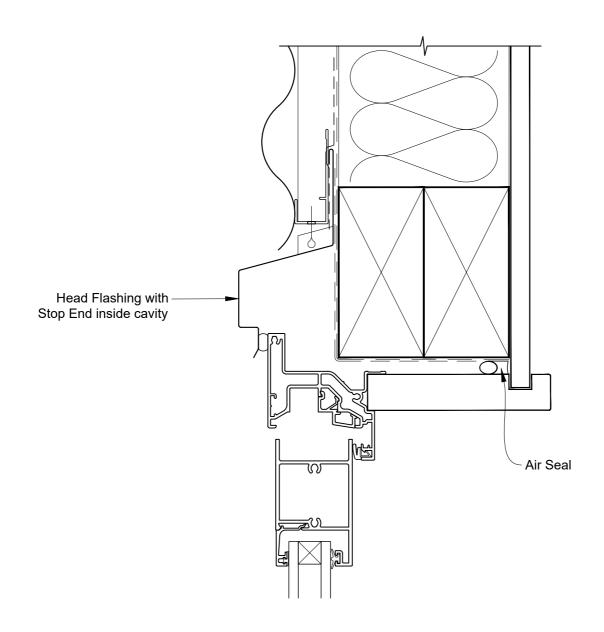

### INSTALLATION DETAIL - FIRST RESIDENTIAL BIFOLD WINDOW ON PROFILE METAL CAVITY CONSTRUCTION

Date: 01.04.19 Scale: 1:2 CAD Ref.: FRBWPM-CH