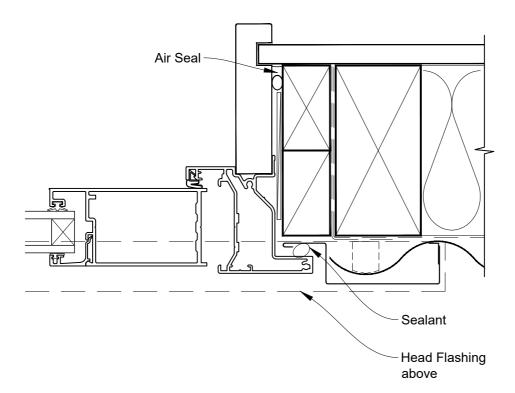

### INSTALLATION DETAIL - FIRST RESIDENTIAL BIFOLD WINDOW ON PROFILE METAL CAVITY CONSTRUCTION

Date: 01.04.19 Scale: 1:2 CAD Ref.: FRBWPM-CH

# INSTALLATION DETAIL - FIRST RESIDENTIAL BIFOLD WINDOW ON PROFILE METAL CAVITY CONSTRUCTION

Date: 01.04.19 Scale: 1:2 CAD Ref.: FRBWPM-CJ

### INSTALLATION DETAIL - FIRST RESIDENTIAL BIFOLD WINDOW ON PROFILE METAL CAVITY CONSTRUCTION

Date: 01.04.19 Scale: 1:2 CAD Ref.: FRBWPM-CS