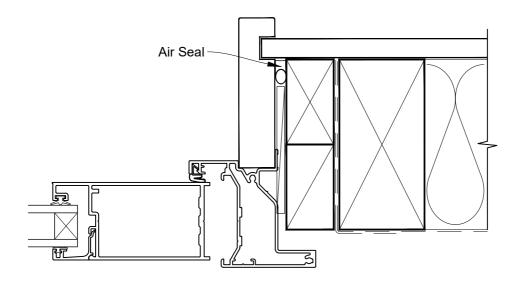

### INSTALLATION DETAIL - FIRST RESIDENTIAL BIFOLD WINDOW ON NO CLADDING CAVITY CONSTRUCTION

Date: 01.04.19 Scale: 1:2 CAD Ref.: FRBWNC-CH

## INSTALLATION DETAIL - FIRST RESIDENTIAL BIFOLD WINDOW ON NO CLADDING CAVITY CONSTRUCTION

 Date: 01.04.19
 Scale: 1:2
 O

cale: 1:2 CAD Ref.: FRBWNC-CJ

### INSTALLATION DETAIL - FIRST RESIDENTIAL BIFOLD WINDOW ON NO CLADDING CAVITY CONSTRUCTION

 Date: 01.04.19
 Scale: 1:2
 CAD Ref.: FRBWNC-CS