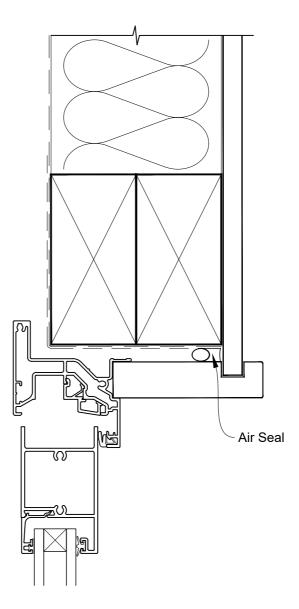

# INSTALLATION DETAIL - FIRST RESIDENTIAL BIFOLD WINDOW ON NO CLADDING DIRECT FIXED CLADDING

 Date: 01.04.19
 Scale: 1:2
 CAD Ref.: FRBWNC-DH

## INSTALLATION DETAIL - FIRST RESIDENTIAL BIFOLD WINDOW ON NO CLADDING DIRECT FIXED CLADDING

Date: 01.04.19 Scale: 1:2 CAD Ref.: FRBWNC-DJ

### INSTALLATION DETAIL - FIRST RESIDENTIAL BIFOLD WINDOW ON NO CLADDING DIRECT FIXED CLADDING

 Date: 01.04.19
 Scale: 1:2
 CAD Ref.: FRBWNC-DS