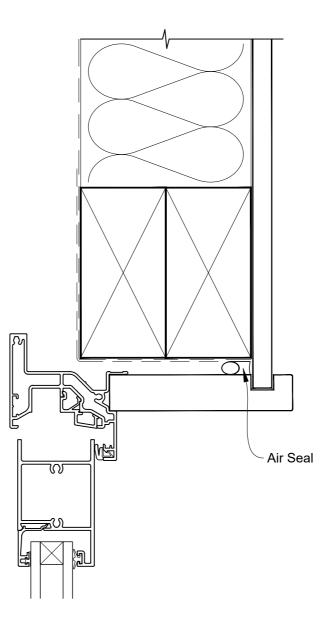

### INSTALLATION DETAIL - FIRST RESIDENTIAL BIFOLD WINDOW ON NO CLADDING CAVITY CONSTRUCTION

Date: 01.04.19 Scale: 1:2 CAD Ref.: FRBWNC-CH