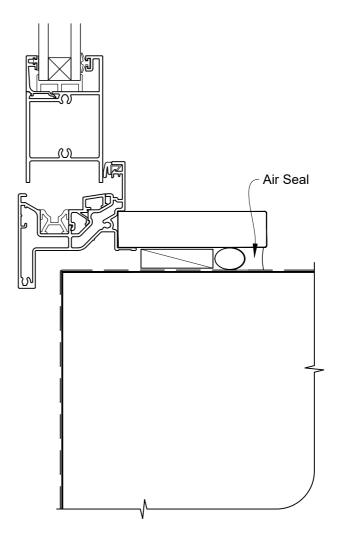

# INSTALLATION DETAIL - FIRST RESIDENTIAL BIFOLD WINDOW ON NO CLADDING DIRECT FIXED CLADDING

 Date: 01.04.19
 Scale: 1:2
 CAD Ref.: FRBWNC-DH

## INSTALLATION DETAIL - FIRST RESIDENTIAL BIFOLD WINDOW ON NO CLADDING DIRECT FIXED CLADDING

Date: 01.04.19 Scale: 1:2 CAD Ref.: FRBWNC-DJ

### INSTALLATION DETAIL - FIRST RESIDENTIAL BIFOLD WINDOW ON NO CLADDING DIRECT FIXED CLADDING

 Date: 01.04.19
 Scale: 1:2
 CAD Ref.: FRBWNC-DS