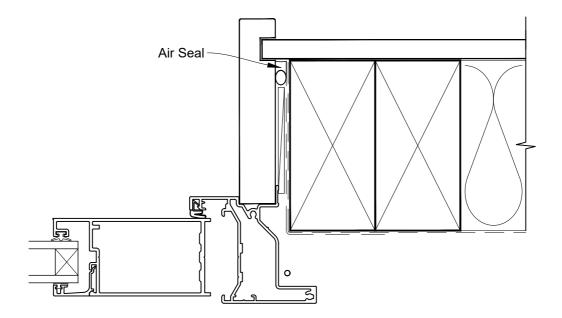

## INSTALLATION DETAIL - FIRST RESIDENTIAL BIFOLD WINDOW ON NO CLADDING CAVITY CONSTRUCTION

 Date: 01.04.19
 Scale: 1:2
 O

cale: 1:2 CAD Ref.: FRBWNC-CJ