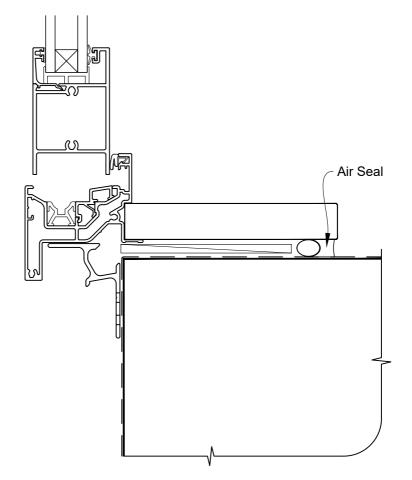

### INSTALLATION DETAIL - FIRST RESIDENTIAL BIFOLD WINDOW ON NO CLADDING CAVITY CONSTRUCTION

 Date: 01.04.19
 Scale: 1:2
 CAD Ref.: FRBWNC-CS