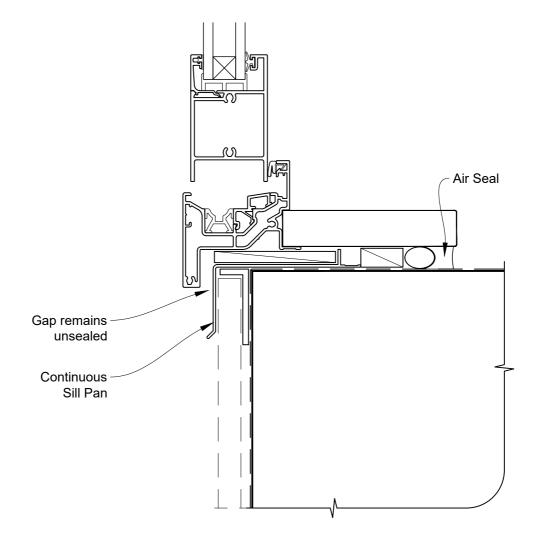

# INSTALLATION DETAIL - FIRST RESIDENTIAL BIFOLD WINDOW ON FLAT SHEET CAVITY CONSTRUCTION

Date: 01.04.19 Scale: 1:2 CAD Ref.: FRBWFS-CS