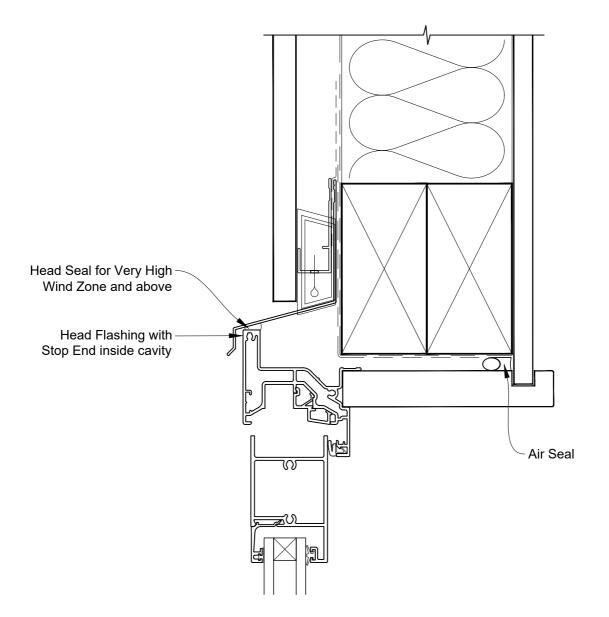

# INSTALLATION DETAIL - FIRST RESIDENTIAL BIFOLD WINDOW ON FLAT SHEET CAVITY CONSTRUCTION

Date: 01.04.19 Scale: 1:2 CAD Ref.: FRBWFS-CH

ØAPL