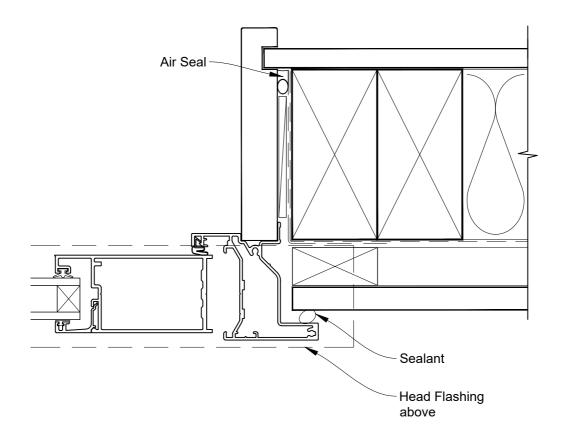

# INSTALLATION DETAIL - FIRST RESIDENTIAL BIFOLD WINDOW ON FLAT SHEET CAVITY CONSTRUCTION

 Date: 01.04.19
 Scale: 1:2
 CAD Ref.: FRBWFS-CJ