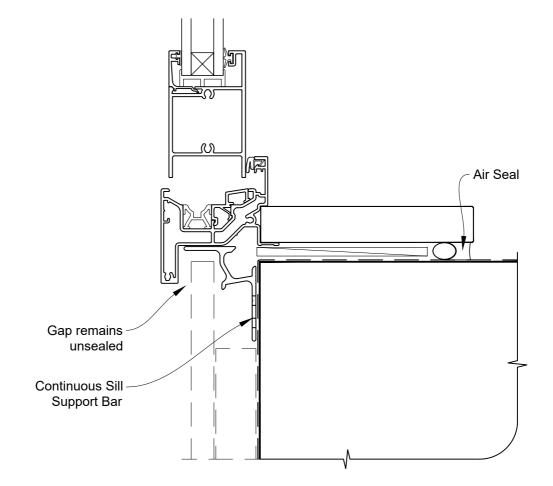

# INSTALLATION DETAIL - FIRST RESIDENTIAL BIFOLD WINDOW ON FLAT SHEET CAVITY CONSTRUCTION

Date: 01.04.19 Scale: 1:2 CAD Ref.: FRBWFS-CS