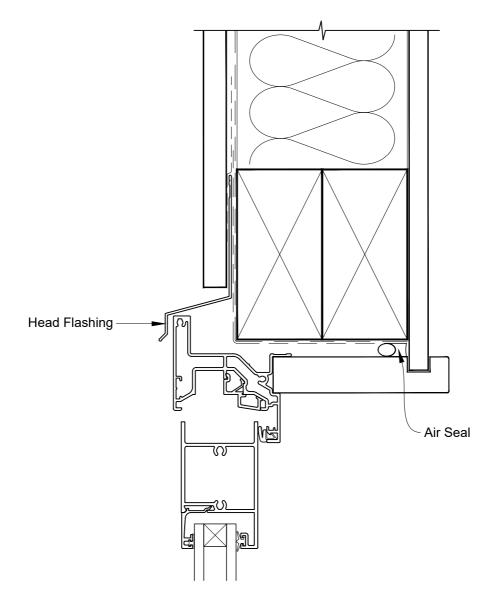

## INSTALLATION DETAIL - FIRST RESIDENTIAL BIFOLD WINDOW ON FLAT SHEET DIRECT FIXED CLADDING

Date: 01.04.19 Scale: 1:2 CAD Ref.: FRBWFS-DH