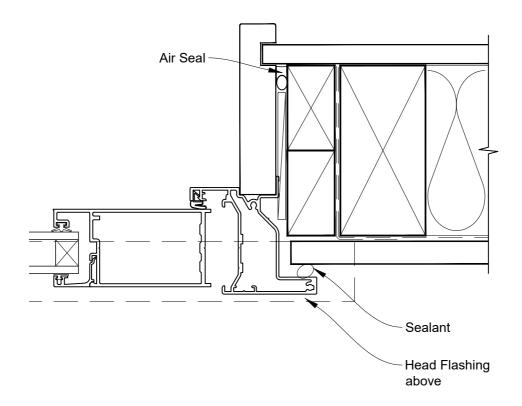

# INSTALLATION DETAIL - FIRST RESIDENTIAL BIFOLD WINDOW ON FLAT SHEET CAVITY CONSTRUCTION

Date: 01.04.19 Scale: 1:2 CAD Ref.: FRBWFS-CH

ØAPL