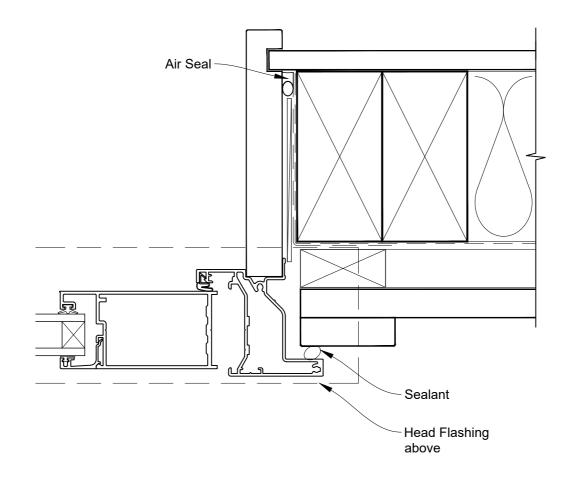

# INSTALLATION DETAIL - FIRST RESIDENTIAL BIFOLD WINDOW ON BOARD & BATTEN CAVITY CONSTRUCTION

 Date: 01.04.19
 Scale: 1:2
 CAD Ref.: FRBWBB-CJ