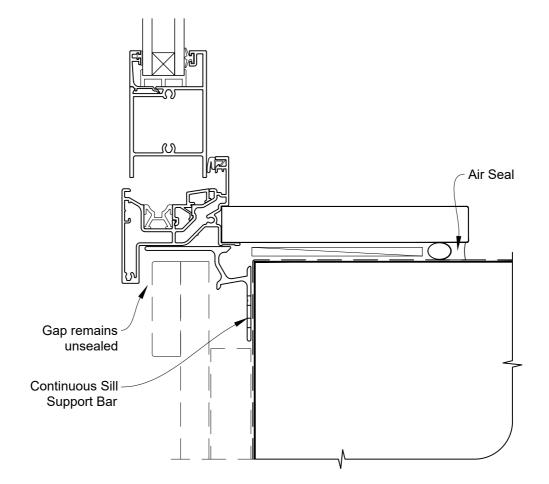

# INSTALLATION DETAIL - FIRST RESIDENTIAL BIFOLD WINDOW ON BOARD & BATTEN CAVITY CONSTRUCTION

Date: 01.04.19 Scale: 1:2 CAD Ref.: FRBWBB-CS