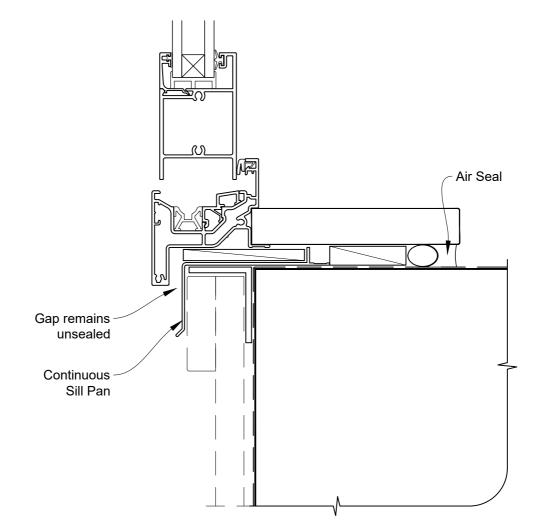

# INSTALLATION DETAIL - FIRST RESIDENTIAL BIFOLD WINDOW ON BOARD & BATTEN DIRECT FIXED CLADDING

Date: 01.04.19 Scale: 1:2 CAD Ref.: FRBWBB-DH