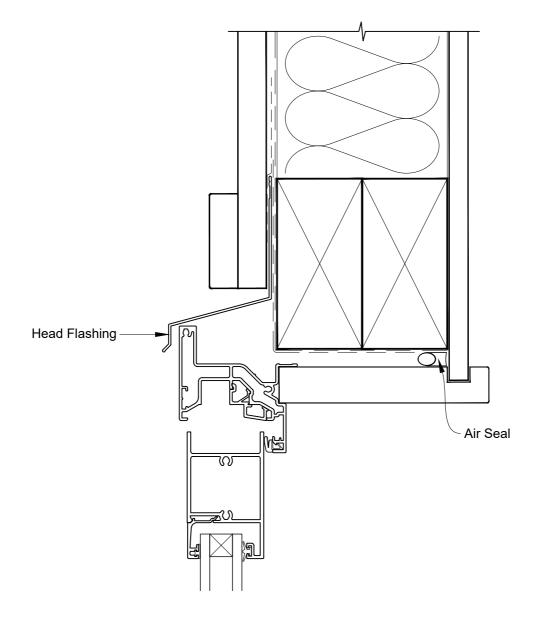

# INSTALLATION DETAIL - FIRST RESIDENTIAL BIFOLD WINDOW ON BOARD & BATTEN DIRECT FIXED CLADDING

Date: 01.04.19 Scale: 1:2 CAD Ref.: FRBWBB-DH