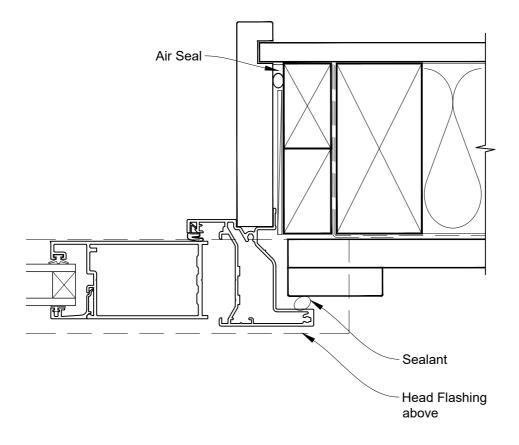

# INSTALLATION DETAIL - FIRST RESIDENTIAL BIFOLD WINDOW ON BOARD & BATTEN CAVITY CONSTRUCTION

Date: 01.04.19 Scale: 1:2 CAD Ref.: FRBWBB-CH