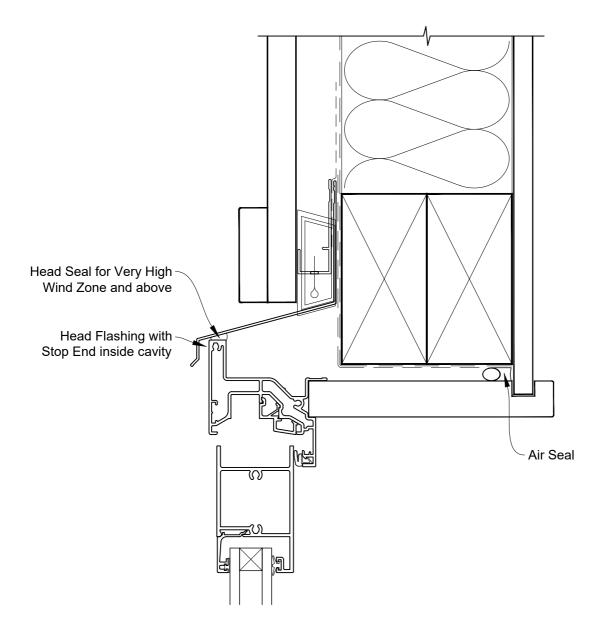

# INSTALLATION DETAIL - FIRST RESIDENTIAL BIFOLD WINDOW ON BOARD & BATTEN CAVITY CONSTRUCTION

Date: 01.04.19 Scale: 1:2 CAD Ref.: FRBWBB-CH