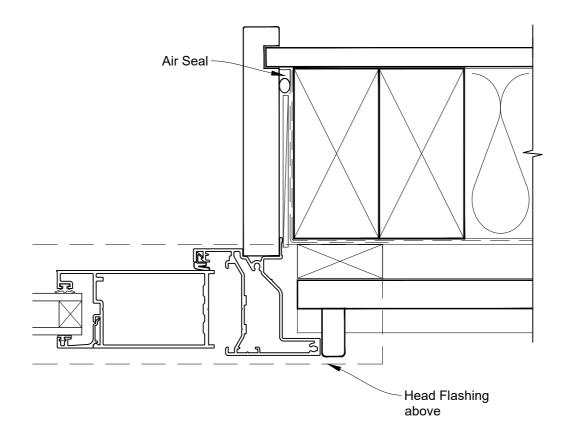

# INSTALLATION DETAIL - FIRST RESIDENTIAL BIFOLD WINDOW ON BEVELBACK WEATHERBOARD CAVITY CONSTRUCTION

Date: 01.04.19 Scale: 1:2 CAD Ref.: FRBWBW-CJ