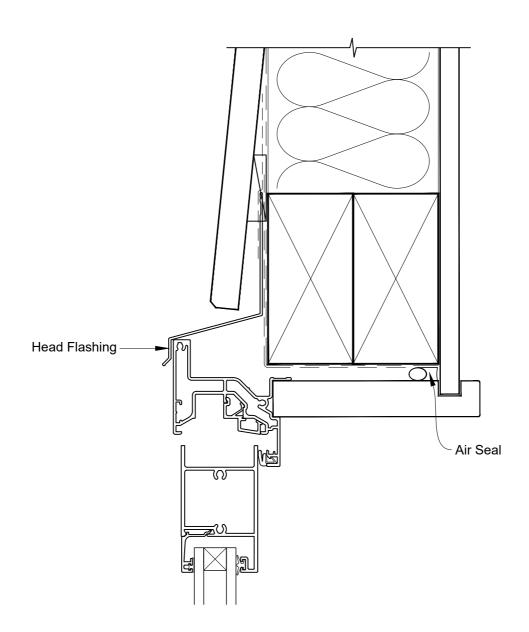

# INSTALLATION DETAIL - FIRST RESIDENTIAL BIFOLD WINDOW ON BEVELBACK WEATHERBOARD DIRECT FIXED CLADDING

**Date:** 01.04.19 **Scale:** 1:2 **CAD Ref.:** FRBWBW-DH