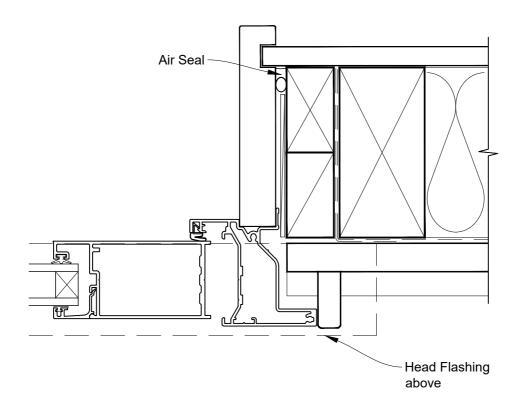

# INSTALLATION DETAIL - FIRST RESIDENTIAL BIFOLD WINDOW ON BEVELBACK WEATHERBOARD CAVITY CONSTRUCTION

Date: 01.04.19 Scale: 1:2 CAD Ref.: FRBWBW-CJ