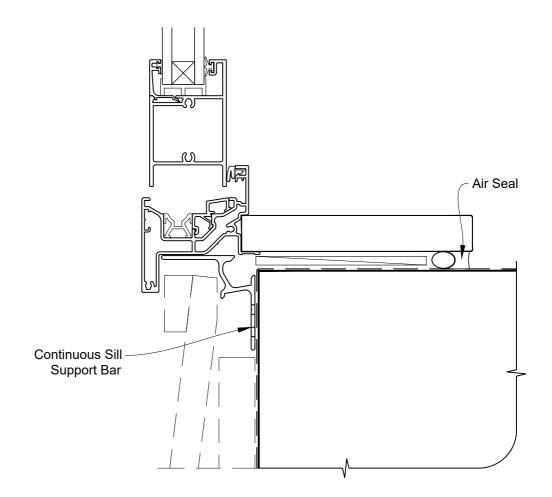

# INSTALLATION DETAIL - FIRST RESIDENTIAL BIFOLD WINDOW ON BEVELBACK WEATHERBOARD CAVITY CONSTRUCTION

Date: 01.04.19 Scale: 1:2 CAD Ref.: FRBWBW-CS