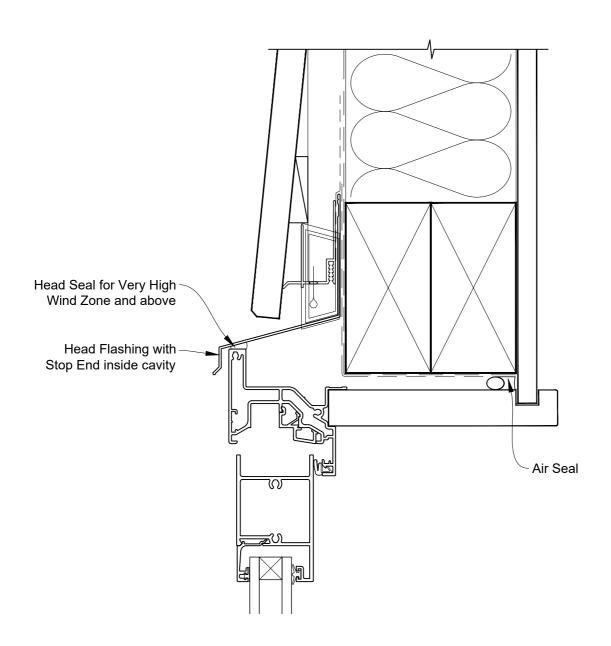

## INSTALLATION DETAIL - FIRST RESIDENTIAL BIFOLD WINDOW ON BEVELBACK WEATHERBOARD CAVITY CONSTRUCTION

Date: 01.04.19 Scale: 1:2 CAD Ref.: FRBWBW-CH