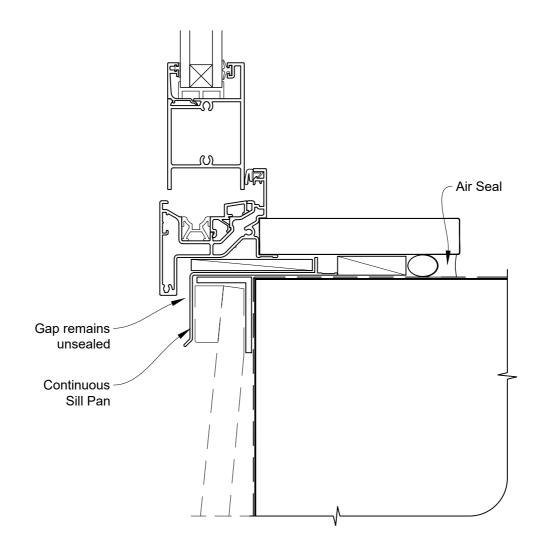

# INSTALLATION DETAIL - FIRST RESIDENTIAL BIFOLD WINDOW ON BEVELBACK WEATHERBOARD DIRECT FIXED CLADDING

**Date:** 01.04.19 **Scale:** 1:2 **CAD Ref.:** FRBWBW-DH