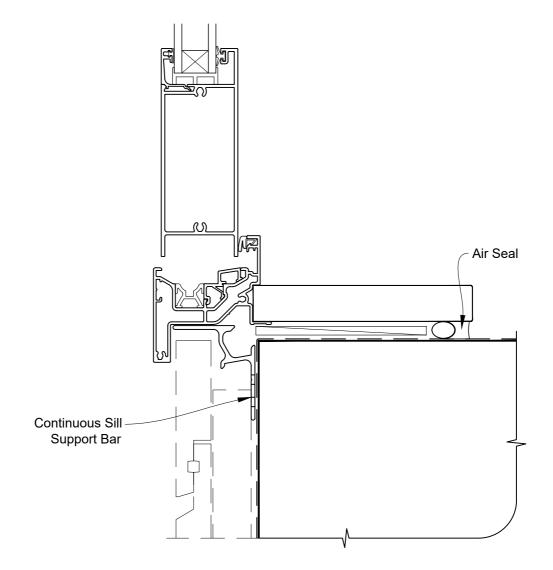

# INSTALLATION DETAIL - FIRST RESIDENTIAL BIFOLD DOOR OPEN OUT ON RUSTICATED WEATHERBOARD CAVITY CONSTRUCTION

 Date: 01.04.19
 Scale: 1:2
 CAD Ref.: FRBORW-CS