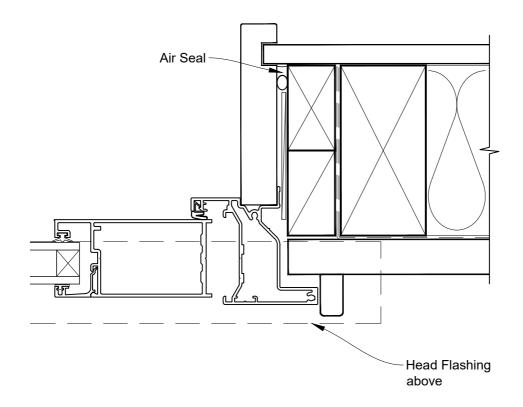

# INSTALLATION DETAIL - FIRST RESIDENTIAL BIFOLD DOOR OPEN OUT ON RUSTICATED WEATHERBOARD CAVITY CONSTRUCTION

Date: 01.04.19 Scale: 1:2 CAD Ref.: FRBORW-CJ

ØAPL