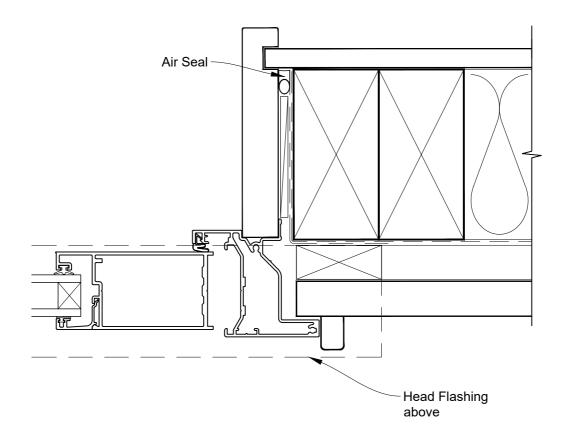

# INSTALLATION DETAIL - FIRST RESIDENTIAL BIFOLD DOOR OPEN OUT ON RUSTICATED WEATHERBOARD CAVITY CONSTRUCTION

Date: 01.04.19 Scale: 1:2 CAD Ref.: FRBORW-CJ

ØAPL