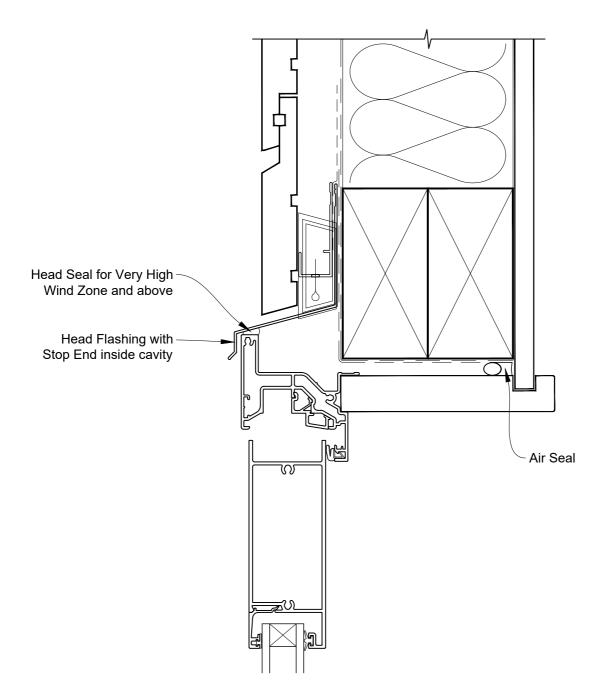

# INSTALLATION DETAIL - FIRST RESIDENTIAL BIFOLD DOOR OPEN OUT ON RUSTICATED WEATHERBOARD CAVITY CONSTRUCTION

Date: 01.04.19 Scale: 1:2 CAD Ref.: FRBORW-CH