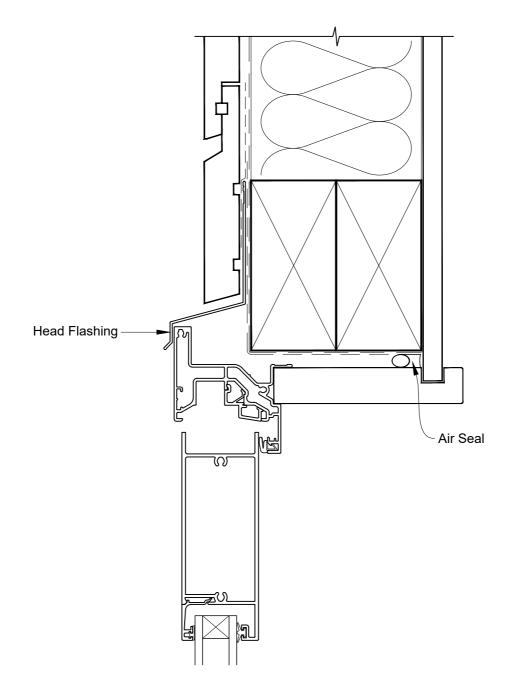

# INSTALLATION DETAIL - FIRST RESIDENTIAL BIFOLD DOOR OPEN OUT ON RUSTICATED WEATHERBOARD DIRECT FIXED CLADDING

 Date: 01.04.19
 Scale: 1:2
 CAD Ref.: FRBORW-DH