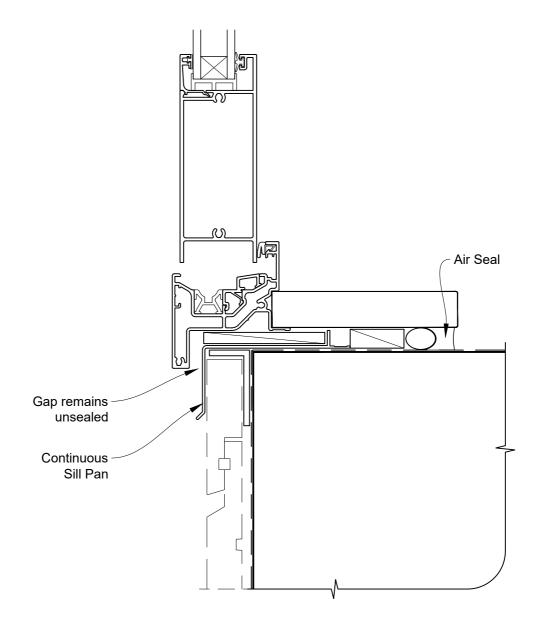

# INSTALLATION DETAIL - FIRST RESIDENTIAL BIFOLD DOOR OPEN OUT ON RUSTICATED WEATHERBOARD CAVITY CONSTRUCTION

 Date: 01.04.19
 Scale: 1:2
 CAD Ref.: FRBORW-CS