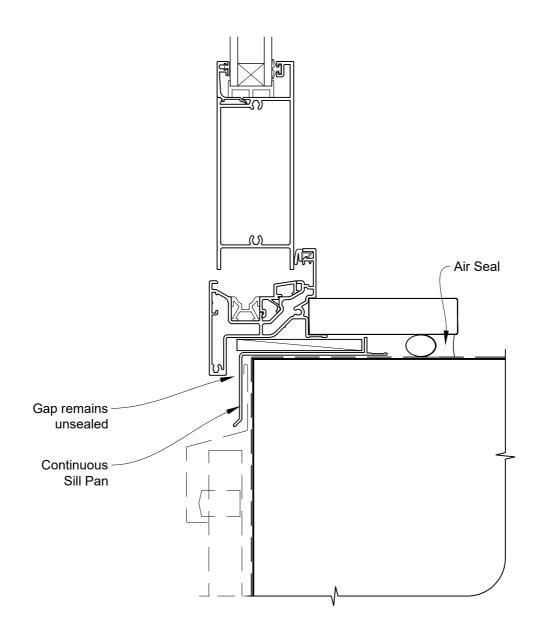

# INSTALLATION DETAIL - FIRST RESIDENTIAL BIFOLD DOOR OPEN OUT ON PROFILE METAL CAVITY CONSTRUCTION

Date: 01.04.19 Scale: 1:2 CAD Ref.: FRBOPM-CS