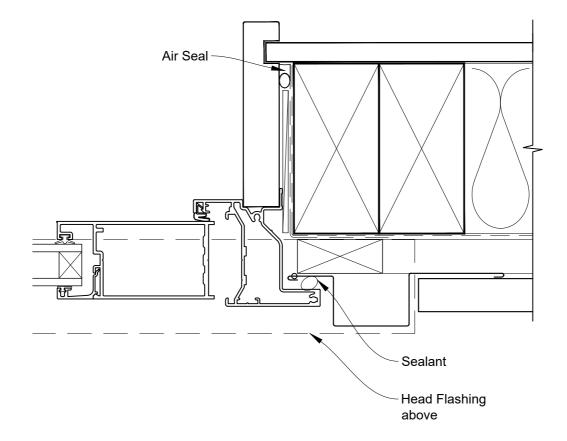

# INSTALLATION DETAIL - FIRST RESIDENTIAL BIFOLD DOOR OPEN OUT ON PROFILE METAL CAVITY CONSTRUCTION

Date: 01.04.19 Scale: 1:2 CAD Ref.: FRBOPM-CJ