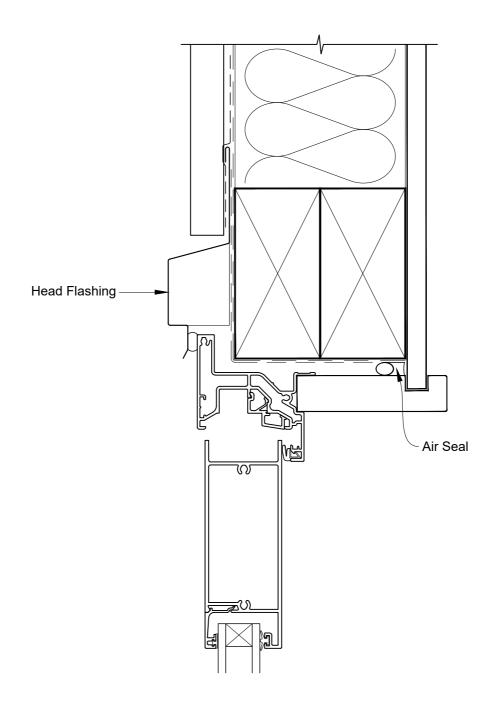

# INSTALLATION DETAIL - FIRST RESIDENTIAL BIFOLD DOOR OPEN OUT ON PROFILE METAL DIRECT FIXED CLADDING

**Date:** 01.04.19 **Scale:** 1:2 **CAD Ref.:** FRBOPM-DH