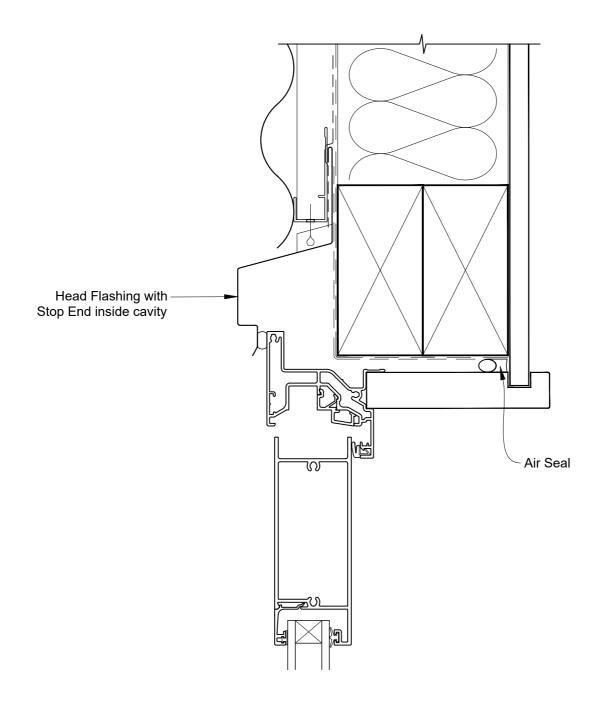

# INSTALLATION DETAIL - FIRST RESIDENTIAL BIFOLD DOOR OPEN OUT ON PROFILE METAL CAVITY CONSTRUCTION

**Date:** 01.04.19 **Scale:** 1:2 **CAD Ref.:** FRBOPM-CH