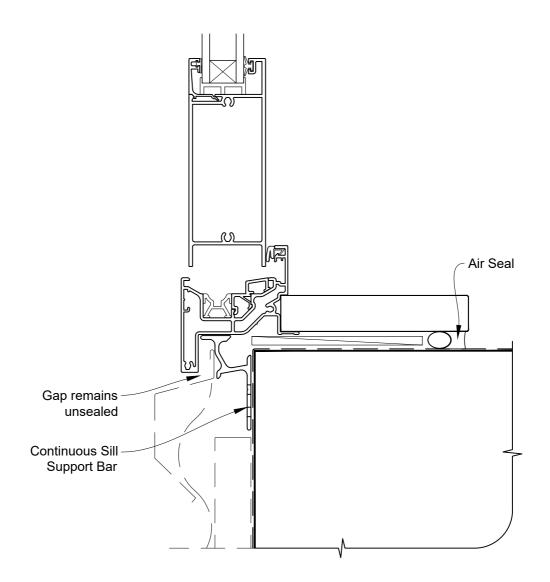

# INSTALLATION DETAIL - FIRST RESIDENTIAL BIFOLD DOOR OPEN OUT ON PROFILE METAL CAVITY CONSTRUCTION

Date: 01.04.19 Scale: 1:2 CAD Ref.: FRBOPM-CS