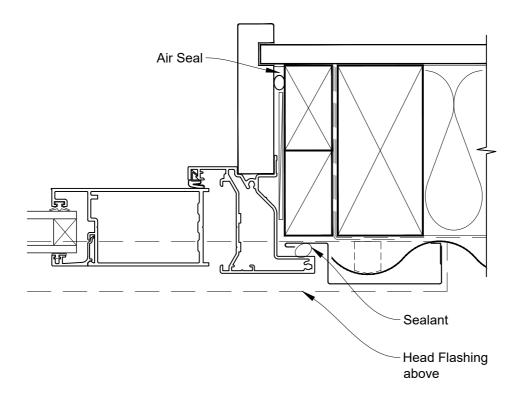

# INSTALLATION DETAIL - FIRST RESIDENTIAL BIFOLD DOOR OPEN OUT ON PROFILE METAL CAVITY CONSTRUCTION

**Date:** 01.04.19 **Scale:** 1:2 **CAD Ref.:** FRBOPM-CH