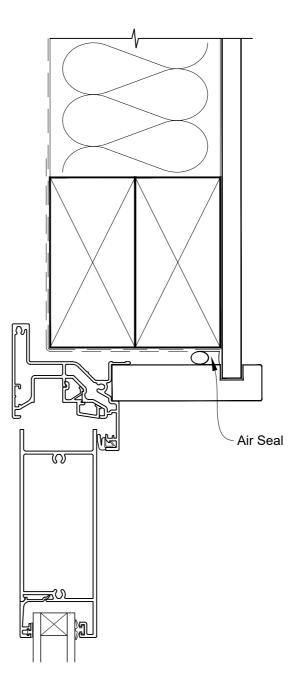

### INSTALLATION DETAIL - FIRST RESIDENTIAL BIFOLD DOOR OPEN OUT ON NO CLADDING DIRECT FIXED CLADDING

 Date: 01.04.19
 Scale: 1:2
 CAD Ref.: FRBONC-DH