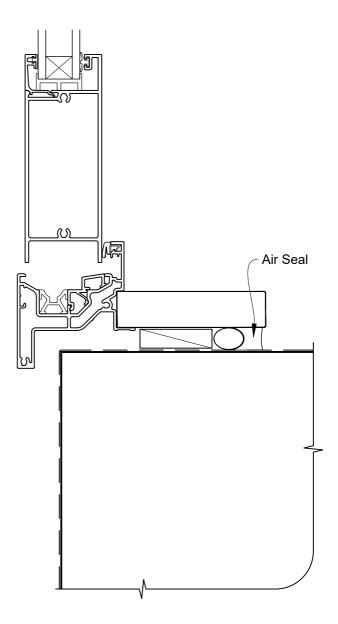

### INSTALLATION DETAIL - FIRST RESIDENTIAL BIFOLD DOOR OPEN OUT ON NO CLADDING DIRECT FIXED CLADDING

 Date: 01.04.19
 Scale: 1:2
 CAD Ref.: FRBONC-DH

### INSTALLATION DETAIL - FIRST RESIDENTIAL BIFOLD DOOR OPEN OUT ON NO CLADDING DIRECT FIXED CLADDING

Date: 01.04.19 Scale: 1:2 CAD Ref.: FRBONC-DJ

### INSTALLATION DETAIL - FIRST RESIDENTIAL BIFOLD DOOR OPEN OUT ON NO CLADDING DIRECT FIXED CLADDING

 Date: 01.04.19
 Scale: 1:2
 CAD Ref.: FRBONC-DS