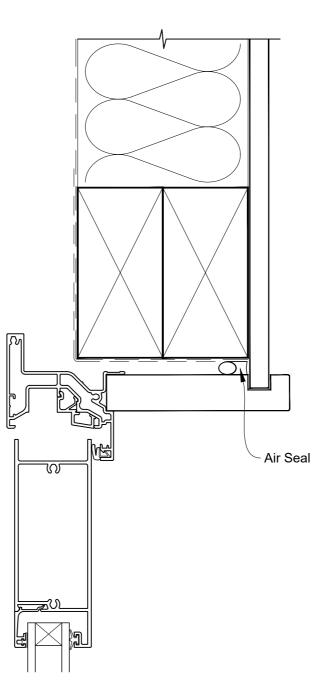

# INSTALLATION DETAIL - FIRST RESIDENTIAL BIFOLD DOOR OPEN OUT ON NO CLADDING CAVITY CONSTRUCTION

 Date: 01.04.19
 Scale: 1:2
 CAD Ref.: FRBONC-CH