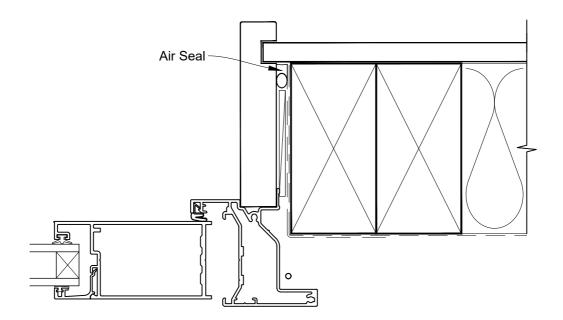

# INSTALLATION DETAIL - FIRST RESIDENTIAL BIFOLD DOOR OPEN OUT ON NO CLADDING CAVITY CONSTRUCTION

**Date:** 01.04.19 **Scale:** 1:2

1:2 CAD Ref.: FRBONC-CJ