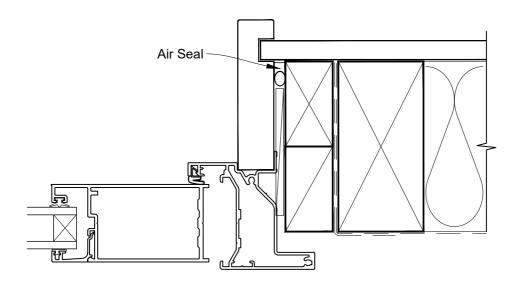

# INSTALLATION DETAIL - FIRST RESIDENTIAL BIFOLD DOOR OPEN OUT ON NO CLADDING CAVITY CONSTRUCTION

 Date: 01.04.19
 Scale: 1:2
 CAD Ref.: FRBONC-CH

# INSTALLATION DETAIL - FIRST RESIDENTIAL BIFOLD DOOR OPEN OUT ON NO CLADDING CAVITY CONSTRUCTION

**Date:** 01.04.19 **Scale:** 1:2

1:2 CAD Ref.: FRBONC-CJ

### INSTALLATION DETAIL - FIRST RESIDENTIAL BIFOLD DOOR OPEN OUT ON NO CLADDING CAVITY CONSTRUCTION

Date: 01.04.19 Scale: 1:2 CAD Ref.: FRBONC-CS