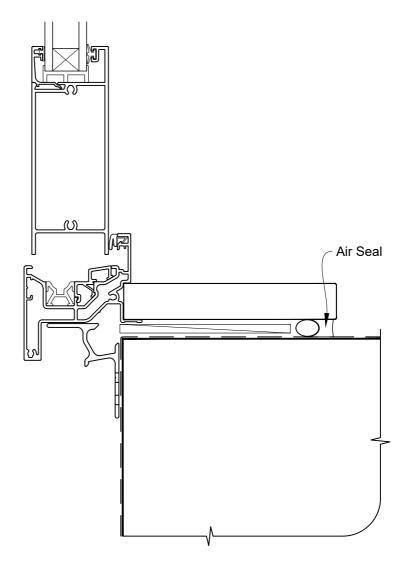

### INSTALLATION DETAIL - FIRST RESIDENTIAL BIFOLD DOOR OPEN OUT ON NO CLADDING CAVITY CONSTRUCTION

Date: 01.04.19 Scale: 1:2 CAD Ref.: FRBONC-CS