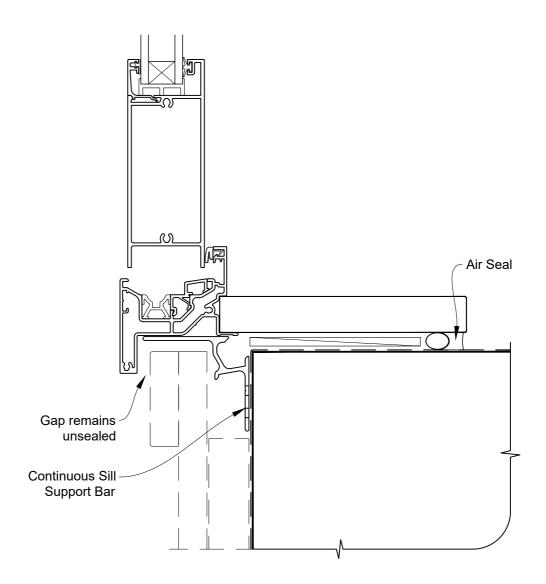

# INSTALLATION DETAIL - FIRST RESIDENTIAL BIFOLD DOOR OPEN OUT ON BOARD & BATTEN CAVITY CONSTRUCTION

Date: 01.04.19 Scale: 1:2 CAD Ref.: FRBOBB-CS