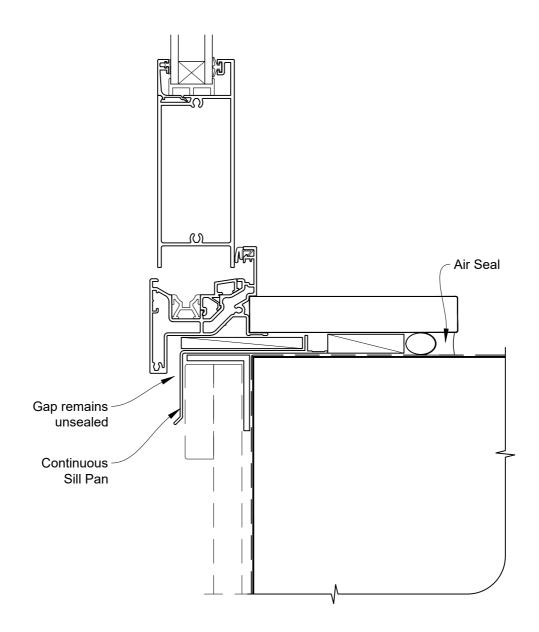

# INSTALLATION DETAIL - FIRST RESIDENTIAL BIFOLD DOOR OPEN OUT ON BOARD & BATTEN DIRECT FIXED CLADDING

Date: 01.04.19 Scale: 1:2 CAD Ref.: FRBOBB-DH

# INSTALLATION DETAIL - FIRST RESIDENTIAL BIFOLD DOOR OPEN OUT ON BOARD & BATTEN DIRECT FIXED CLADDING

Date: 01.04.19 Scale: 1:2 CAD Ref.: FRBOBB-DJ

# INSTALLATION DETAIL - FIRST RESIDENTIAL BIFOLD DOOR OPEN OUT ON BOARD & BATTEN DIRECT FIXED CLADDING

Date: 01.04.19 Scale: 1:2 CAD Ref.: FRBOBB-DS