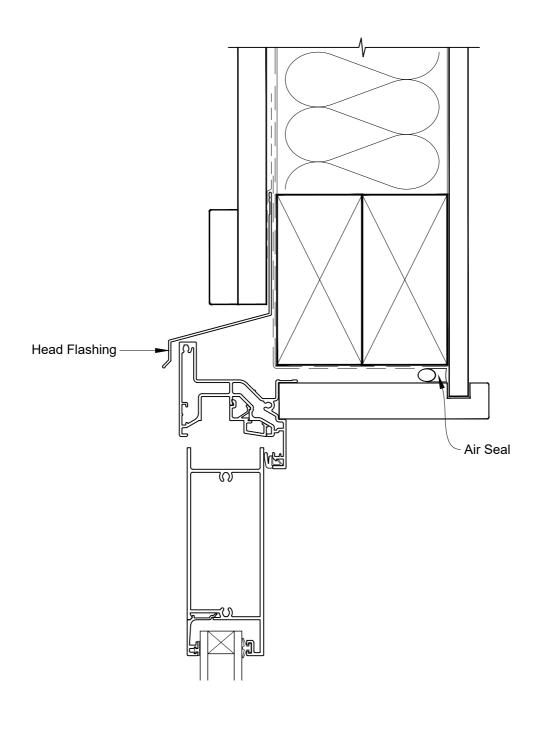

# INSTALLATION DETAIL - FIRST RESIDENTIAL BIFOLD DOOR OPEN OUT ON BOARD & BATTEN DIRECT FIXED CLADDING

Date: 01.04.19 Scale: 1:2 CAD Ref.: FRBOBB-DH