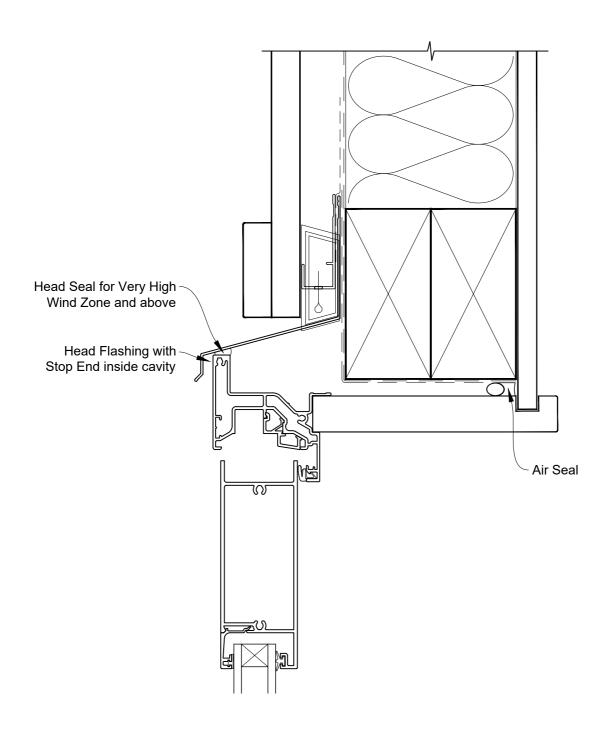

## INSTALLATION DETAIL - FIRST RESIDENTIAL BIFOLD DOOR OPEN OUT ON BOARD & BATTEN CAVITY CONSTRUCTION

Date: 01.04.19 Scale: 1:2 CAD Ref.: FRBOBB-CH