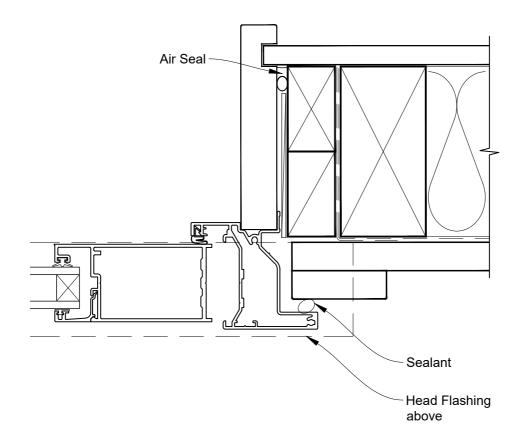

## INSTALLATION DETAIL - FIRST RESIDENTIAL BIFOLD DOOR OPEN OUT ON BOARD & BATTEN CAVITY CONSTRUCTION

Date: 01.04.19 Scale: 1:2 CAD Ref.: FRBOBB-CH

# INSTALLATION DETAIL - FIRST RESIDENTIAL BIFOLD DOOR OPEN OUT ON BOARD & BATTEN CAVITY CONSTRUCTION

Date: 01.04.19 Scale: 1:2 CAD Ref.: FRBOBB-CJ

# INSTALLATION DETAIL - FIRST RESIDENTIAL BIFOLD DOOR OPEN OUT ON BOARD & BATTEN CAVITY CONSTRUCTION

Date: 01.04.19 Scale: 1:2 CAD Ref.: FRBOBB-CS