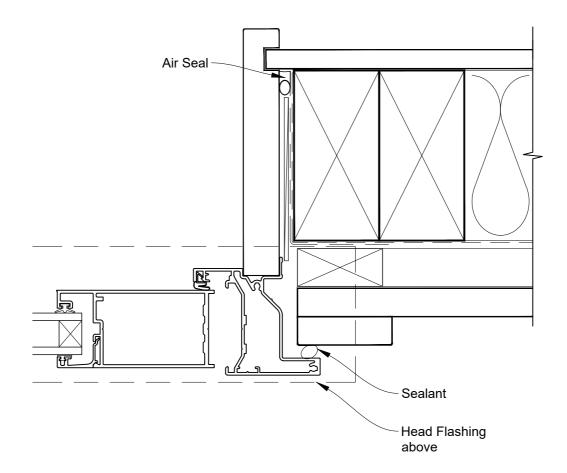

# INSTALLATION DETAIL - FIRST RESIDENTIAL BIFOLD DOOR OPEN OUT ON BOARD & BATTEN CAVITY CONSTRUCTION

Date: 01.04.19 Scale: 1:2 CAD Ref.: FRBOBB-CJ