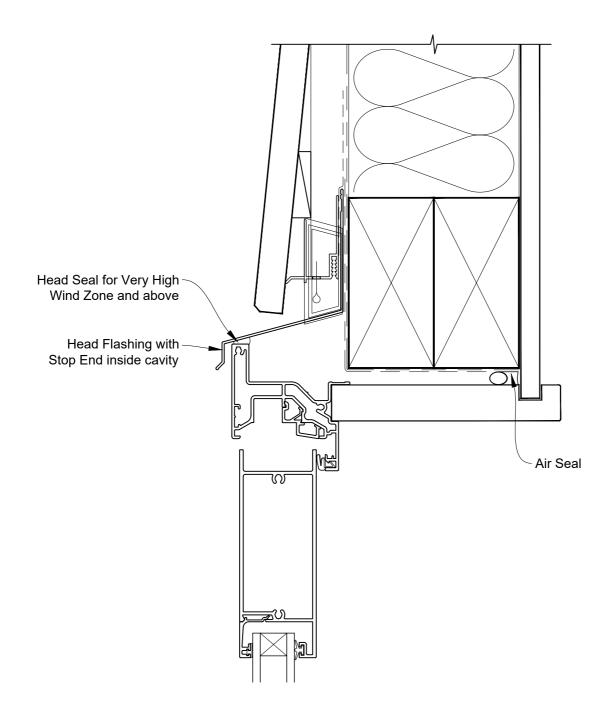

## INSTALLATION DETAIL - FIRST RESIDENTIAL BIFOLD DOOR OPEN OUT ON BEVELBACK WEATHERBOARD CAVITY CONSTRUCTION

Date: 01.04.19 Scale: 1:2 CAD Ref.: FRBOBW-CH