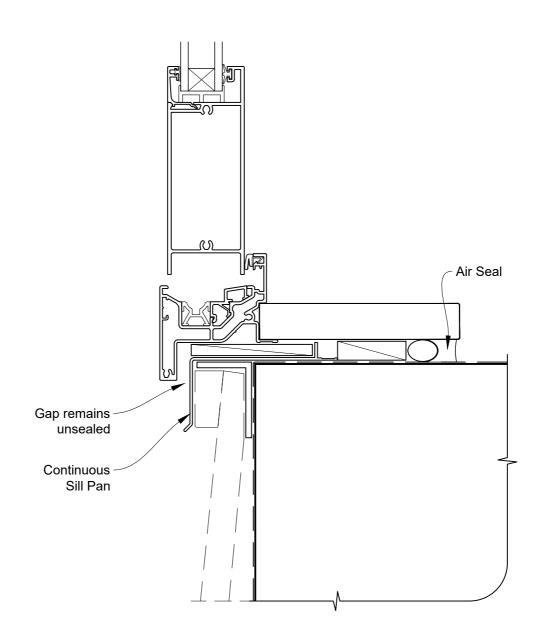

## INSTALLATION DETAIL - FIRST RESIDENTIAL BIFOLD DOOR OPEN OUT ON BEVELBACK WEATHERBOARD CAVITY CONSTRUCTION

Date: 01.04.19 Scale: 1:2 CAD Ref.: FRBOBW-CJ