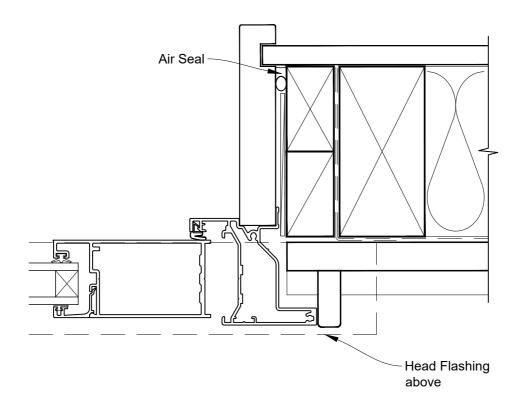

## INSTALLATION DETAIL - FIRST RESIDENTIAL BIFOLD DOOR OPEN OUT ON BEVELBACK WEATHERBOARD CAVITY CONSTRUCTION

Date: 01.04.19 Scale: 1:2 CAD Ref.: FRBOBW-CH