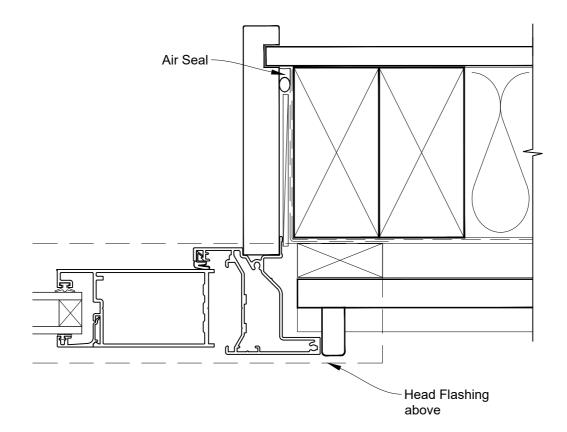

## INSTALLATION DETAIL - FIRST RESIDENTIAL BIFOLD DOOR OPEN OUT ON BEVELBACK WEATHERBOARD CAVITY CONSTRUCTION

Date: 01.04.19 Scale: 1:2 CAD Ref.: FRBOBW-CJ