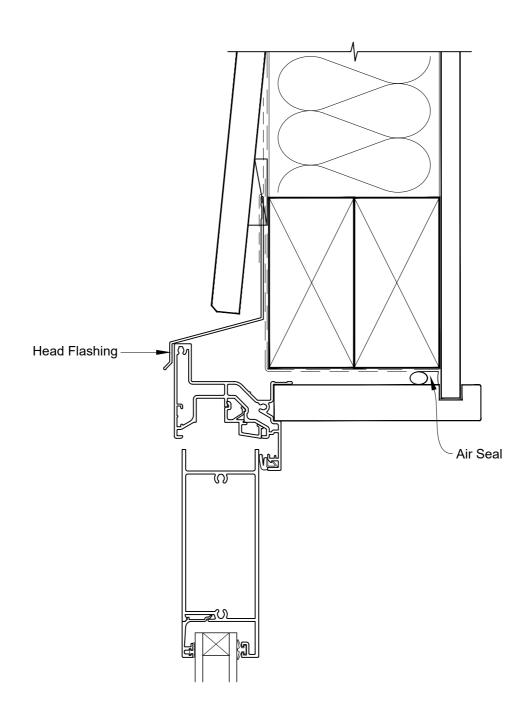

## INSTALLATION DETAIL - FIRST RESIDENTIAL BIFOLD DOOR OPEN OUT ON BEVELBACK WEATHERBOARD DIRECT FIXED CLADDING

**Date:** 01.04.19 **Scale:** 1:2 **CAD Ref.:** FRBOBW-DH