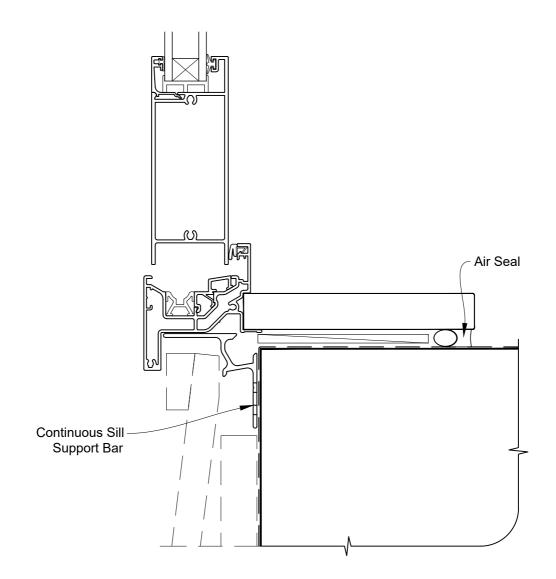

# INSTALLATION DETAIL - FIRST RESIDENTIAL BIFOLD DOOR OPEN OUT ON BEVELBACK WEATHERBOARD CAVITY CONSTRUCTION

**Date:** 01.04.19 **Scale:** 1:2 **CAD Ref.:** FRBOBW-CS