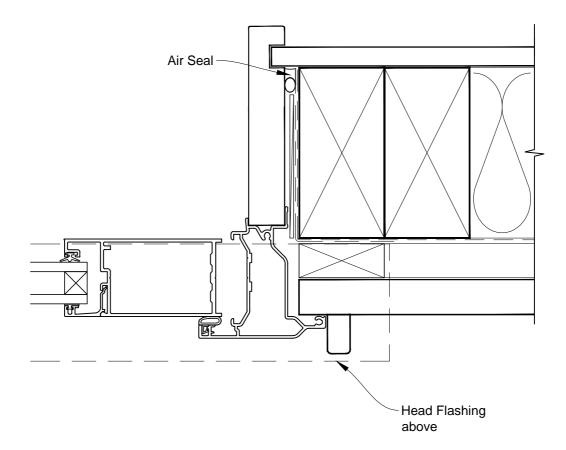

# INSTALLATION DETAIL - FIRST RESIDENTIAL BIFOLD DOOR OPEN IN ON RUSTICATED WEATHERBOARD CAVITY CONSTRUCTION

Date: 01.03.14

Scale: 1:2 CAD Ref.: FRBIRW-CJ