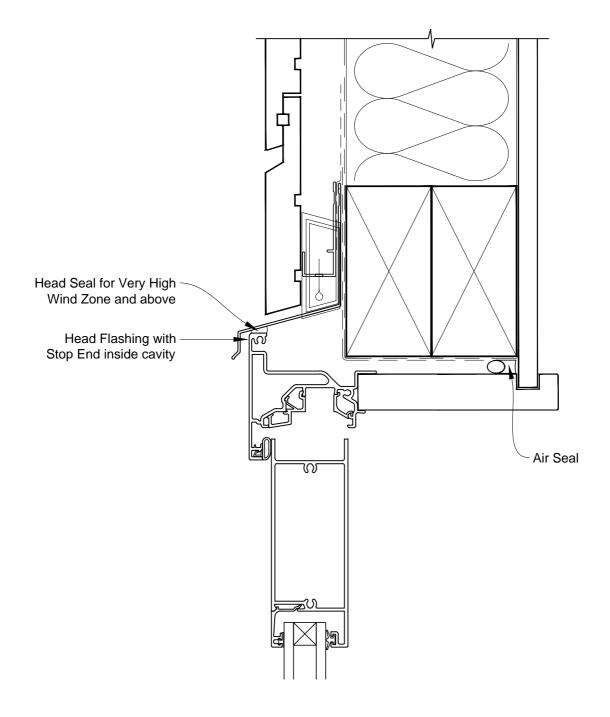

## INSTALLATION DETAIL - FIRST RESIDENTIAL BIFOLD DOOR OPEN IN ON RUSTICATED WEATHERBOARD CAVITY CONSTRUCTION

Date: 01.03.14

Scale: 1:2 CAD Re

2 CAD Ref.: FRBIRW-CH