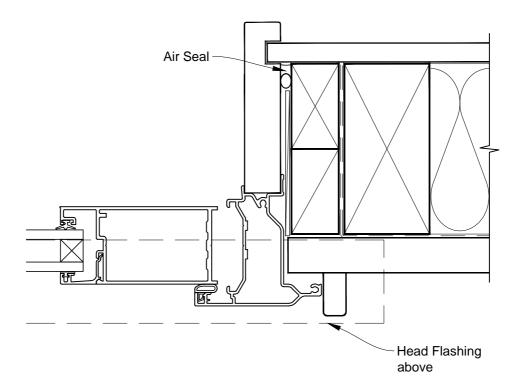

## INSTALLATION DETAIL - FIRST RESIDENTIAL BIFOLD DOOR OPEN IN ON RUSTICATED WEATHERBOARD DIRECT FIXED CLADDING

Date: 01.03.14

Scale: 1:2 CAD Ref.: FRBIRW-DS

S ß Air Seal სა Gap remains unsealed Continuous Sill Pan