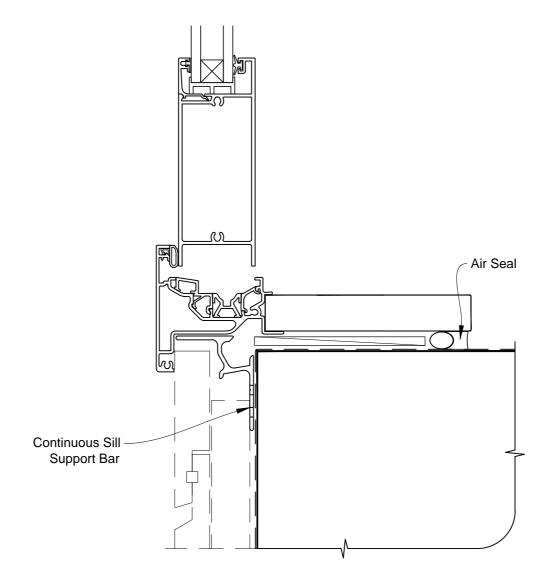

# INSTALLATION DETAIL - FIRST RESIDENTIAL BIFOLD DOOR OPEN IN ON RUSTICATED WEATHERBOARD CAVITY CONSTRUCTION

Date: 01.03.14 Scale: 1:2 CAD Ref.: FRBIRW-CS