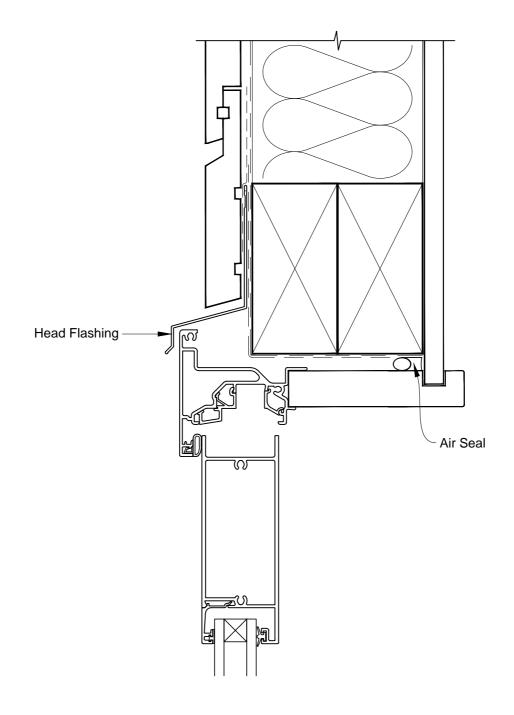

## INSTALLATION DETAIL - FIRST RESIDENTIAL BIFOLD DOOR OPEN IN ON RUSTICATED WEATHERBOARD DIRECT FIXED CLADDING

Date: 01.03.14

Scale: 1:2 CAD Re

2 CAD Ref.: FRBIRW-DH