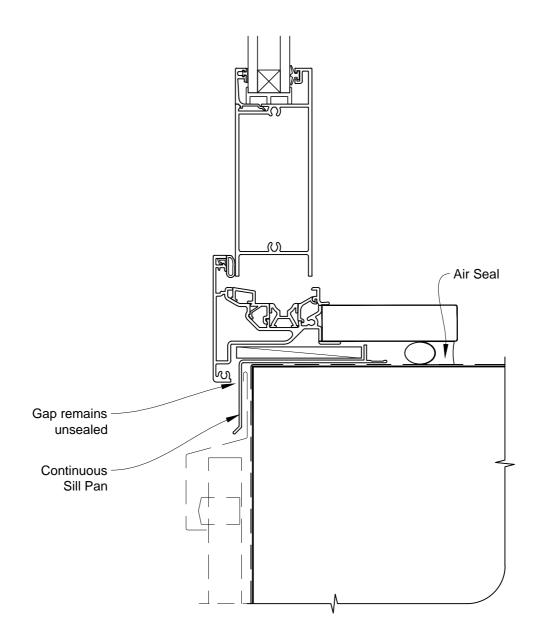

# INSTALLATION DETAIL - FIRST RESIDENTIAL BIFOLD DOOR OPEN IN ON PROFILE METAL DIRECT FIXED CLADDING

Date: 01.03.14 Scale: 1:2 CAD Ref.: FRBIPM-DH

### INSTALLATION DETAIL - FIRST RESIDENTIAL BIFOLD DOOR OPEN IN ON PROFILE METAL DIRECT FIXED CLADDING

Date: 01.03.14 Scale: 1:2 CAD Ref.: FRBIPM-DJ

### INSTALLATION DETAIL - FIRST RESIDENTIAL BIFOLD DOOR OPEN IN ON PROFILE METAL DIRECT FIXED CLADDING

Date: 01.03.14 Scale: 1:2 CAD Ref.: FRBIPM-DS