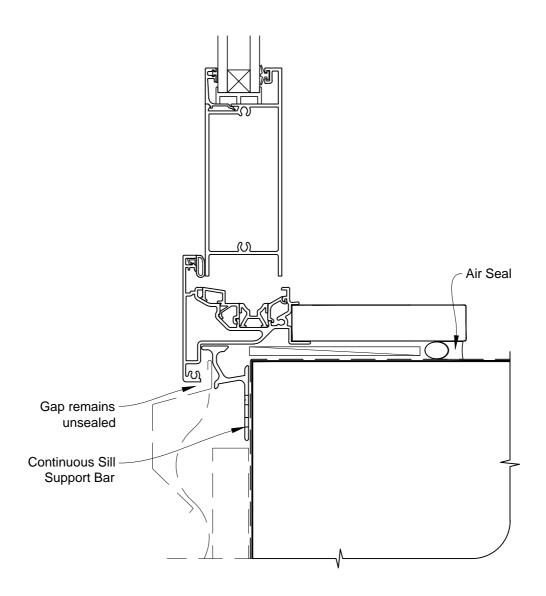

### INSTALLATION DETAIL - FIRST RESIDENTIAL BIFOLD DOOR OPEN IN ON PROFILE METAL CAVITY CONSTRUCTION

Date: 01.03.14 Scale: 1:2 CAD Ref.: FRBIPM-CS