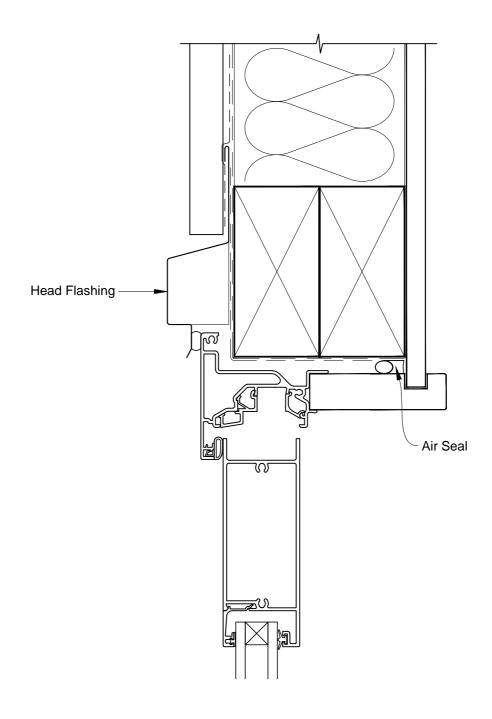

# INSTALLATION DETAIL - FIRST RESIDENTIAL BIFOLD DOOR OPEN IN ON PROFILE METAL DIRECT FIXED CLADDING

Date: 01.03.14 Scale: 1:2 CAD Ref.: FRBIPM-DH