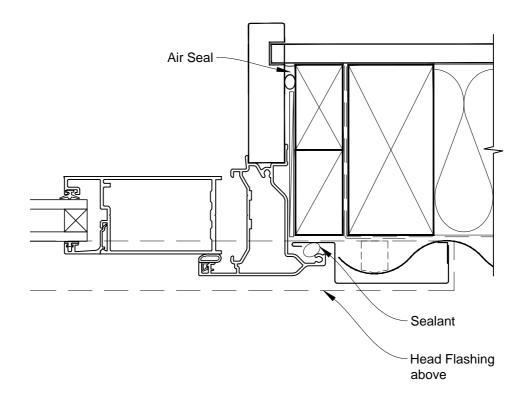

# INSTALLATION DETAIL - FIRST RESIDENTIAL BIFOLD DOOR OPEN IN ON PROFILE METAL CAVITY CONSTRUCTION

Date: 01.03.14 Scale: 1:2 CAD Ref.: FRBIPM-CH

# INSTALLATION DETAIL - FIRST RESIDENTIAL BIFOLD DOOR OPEN IN ON PROFILE METAL CAVITY CONSTRUCTION

Date: 01.03.14 Scale: 1:2 CAD Ref.: FRBIPM-CJ

### INSTALLATION DETAIL - FIRST RESIDENTIAL BIFOLD DOOR OPEN IN ON PROFILE METAL CAVITY CONSTRUCTION

Date: 01.03.14 Scale: 1:2 CAD Ref.: FRBIPM-CS