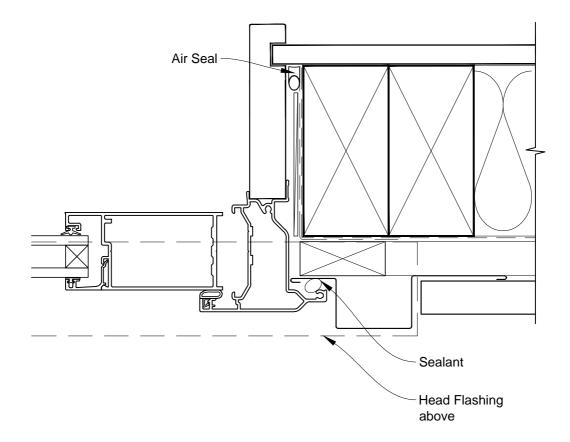

# INSTALLATION DETAIL - FIRST RESIDENTIAL BIFOLD DOOR OPEN IN ON PROFILE METAL CAVITY CONSTRUCTION

Date: 01.03.14 Scale: 1:2 CAD Ref.: FRBIPM-CJ