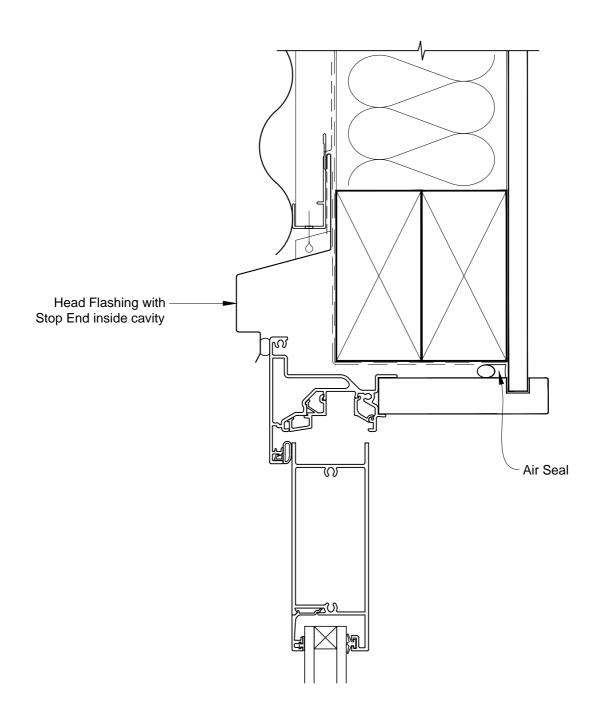

# INSTALLATION DETAIL - FIRST RESIDENTIAL BIFOLD DOOR OPEN IN ON PROFILE METAL CAVITY CONSTRUCTION

Date: 01.03.14 Scale: 1:2 CAD Ref.: FRBIPM-CH