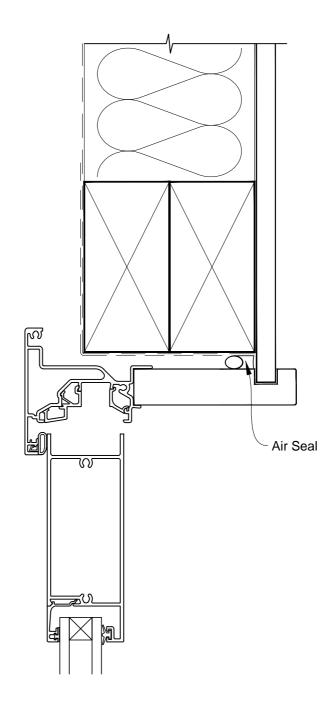

## INSTALLATION DETAIL - FIRST RESIDENTIAL BIFOLD DOOR OPEN IN ON NO CLADDING DIRECT FIXED CLADDING

Date: 01.03.14 Scale: 1:2 CAD Ref.: FRBINC-DH