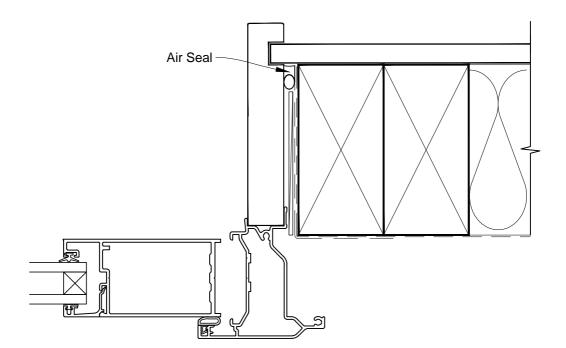

## INSTALLATION DETAIL - FIRST RESIDENTIAL BIFOLD DOOR OPEN IN ON NO CLADDING CAVITY CONSTRUCTION

Date: 01.03.14 Scale: 1:2 CAD Ref.: FRBINC-CJ