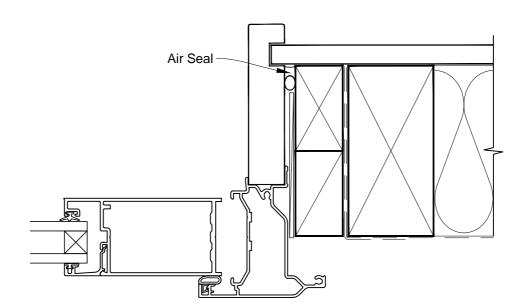

# INSTALLATION DETAIL - FIRST RESIDENTIAL BIFOLD DOOR OPEN IN ON NO CLADDING CAVITY CONSTRUCTION

Date: 01.03.14 Scale: 1:2 CAD Ref.: FRBINC-CS