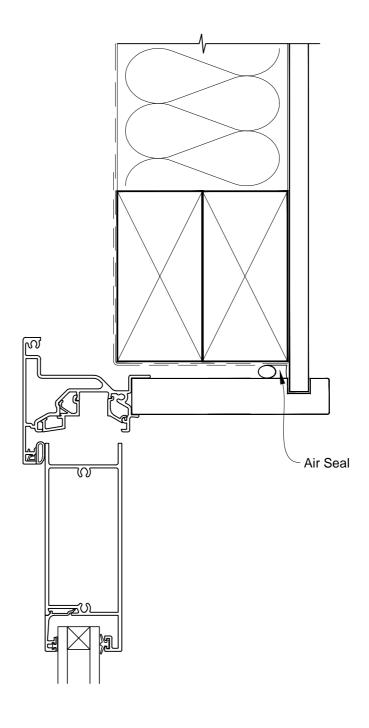

# INSTALLATION DETAIL - FIRST RESIDENTIAL BIFOLD DOOR OPEN IN ON NO CLADDING CAVITY CONSTRUCTION

Date: 01.03.14 Scale: 1:2 CAD Ref.: FRBINC-CH