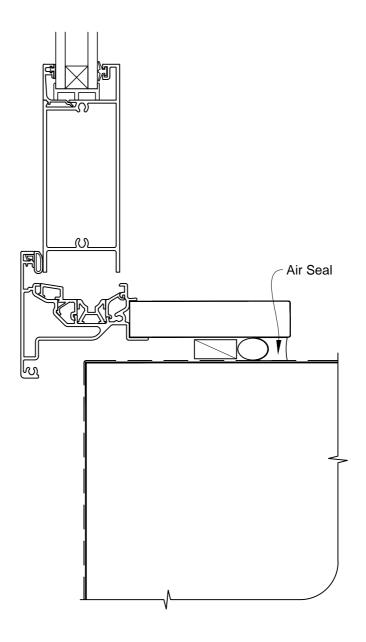

## INSTALLATION DETAIL - FIRST RESIDENTIAL BIFOLD DOOR OPEN IN ON NO CLADDING DIRECT FIXED CLADDING

Date: 01.03.14 Scale: 1:2 CAD Ref.: FRBINC-DS