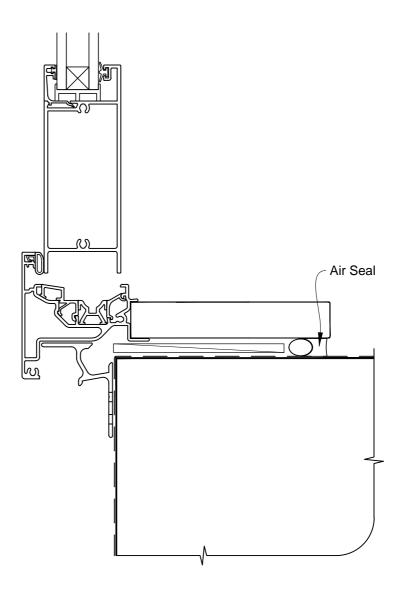

# INSTALLATION DETAIL - FIRST RESIDENTIAL BIFOLD DOOR OPEN IN ON NO CLADDING CAVITY CONSTRUCTION

Date: 01.03.14 Scale: 1:2 CAD Ref.: FRBINC-CS