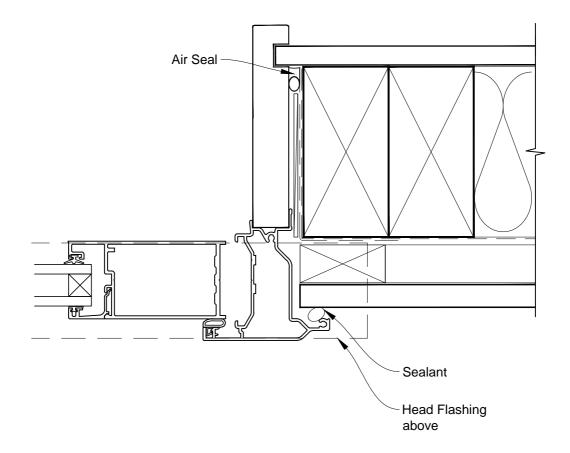

# INSTALLATION DETAIL - FIRST RESIDENTIAL BIFOLD DOOR OPEN IN ON FLAT SHEET CAVITY CONSTRUCTION

Date: 01.03.14 Scale: 1:2 CAD Ref.: FRBIFS-CJ