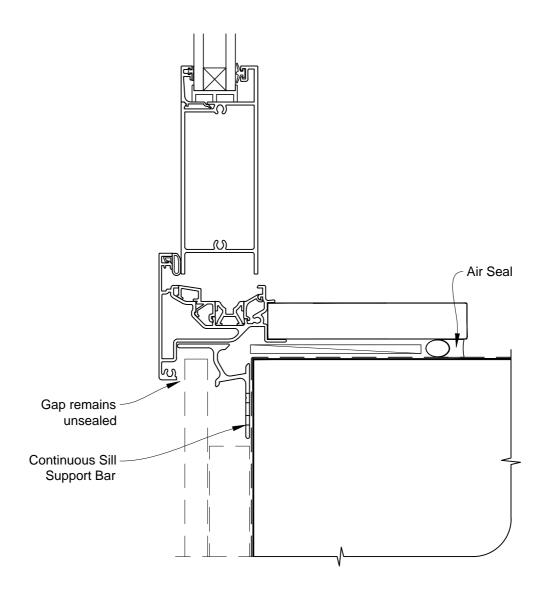

## INSTALLATION DETAIL - FIRST RESIDENTIAL BIFOLD DOOR OPEN IN ON FLAT SHEET CAVITY CONSTRUCTION

Date: 01.03.14 Scale: 1:2 CAD Ref.: FRBIFS-CS