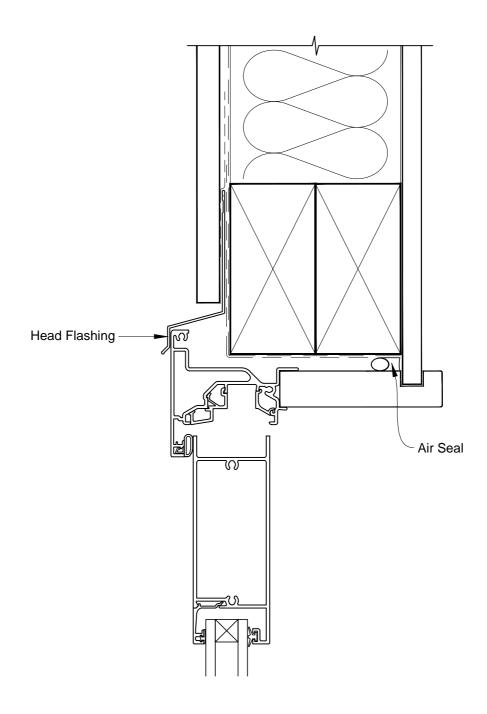

# INSTALLATION DETAIL - FIRST RESIDENTIAL BIFOLD DOOR OPEN IN ON FLAT SHEET DIRECT FIXED CLADDING

Date: 01.03.14 Scale: 1:2 CAD Ref.: FRBIFS-DH