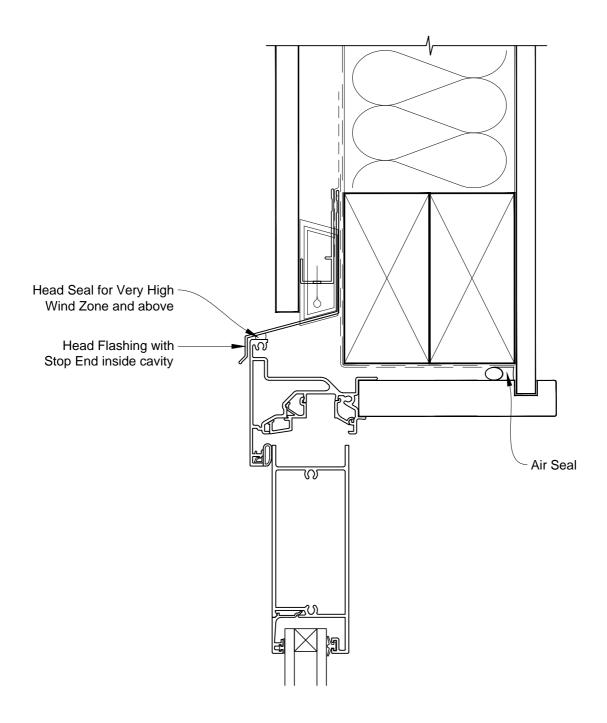

### INSTALLATION DETAIL - FIRST RESIDENTIAL BIFOLD DOOR OPEN IN ON FLAT SHEET CAVITY CONSTRUCTION

Date: 01.03.14 Scale: 1:2 CAD Ref.: FRBIFS-CH