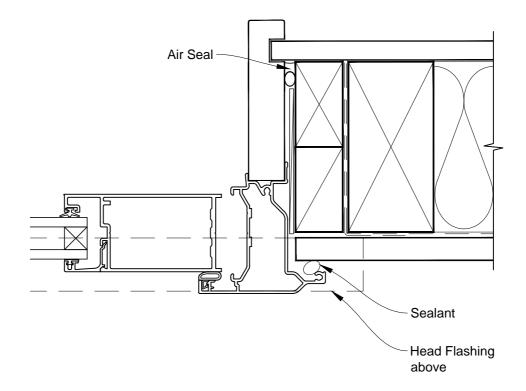

### INSTALLATION DETAIL - FIRST RESIDENTIAL BIFOLD DOOR OPEN IN ON FLAT SHEET CAVITY CONSTRUCTION

Date: 01.03.14 Scale: 1:2 CAD Ref.: FRBIFS-CH

# INSTALLATION DETAIL - FIRST RESIDENTIAL BIFOLD DOOR OPEN IN ON FLAT SHEET CAVITY CONSTRUCTION

Date: 01.03.14 Scale: 1:2 CAD Ref.: FRBIFS-CJ

## INSTALLATION DETAIL - FIRST RESIDENTIAL BIFOLD DOOR OPEN IN ON FLAT SHEET CAVITY CONSTRUCTION

Date: 01.03.14 Scale: 1:2 CAD Ref.: FRBIFS-CS