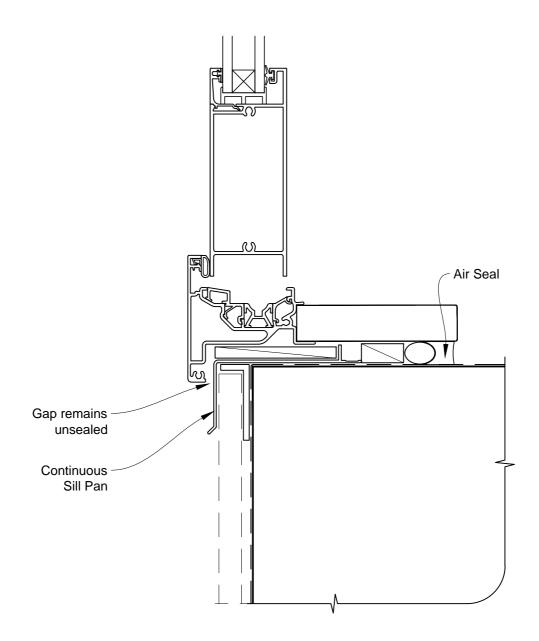

# INSTALLATION DETAIL - FIRST RESIDENTIAL BIFOLD DOOR OPEN IN ON FLAT SHEET DIRECT FIXED CLADDING

Date: 01.03.14 Scale: 1:2 CAD Ref.: FRBIFS-DH

## INSTALLATION DETAIL - FIRST RESIDENTIAL BIFOLD DOOR OPEN IN ON FLAT SHEET DIRECT FIXED CLADDING

Date: 01.03.14 Scale: 1:2 CAD Ref.: FRBIFS-DJ

### INSTALLATION DETAIL - FIRST RESIDENTIAL BIFOLD DOOR OPEN IN ON FLAT SHEET DIRECT FIXED CLADDING

Date: 01.03.14 Scale: 1:2 CAD Ref.: FRBIFS-DS