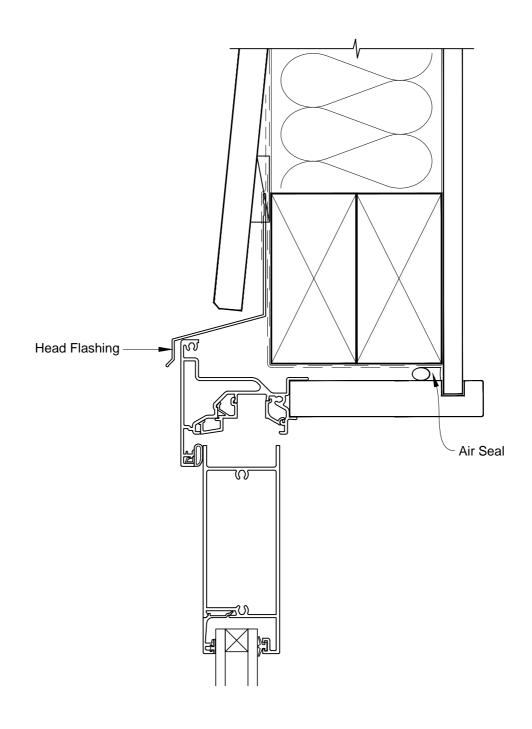

# INSTALLATION DETAIL - FIRST RESIDENTIAL BIFOLD DOOR OPEN IN ON BEVELBACK WEATHERBOARD DIRECT FIXED CLADDING

Date: 01.03.14 Scale: 1:2 CAD Ref.: FRBIBW-DH