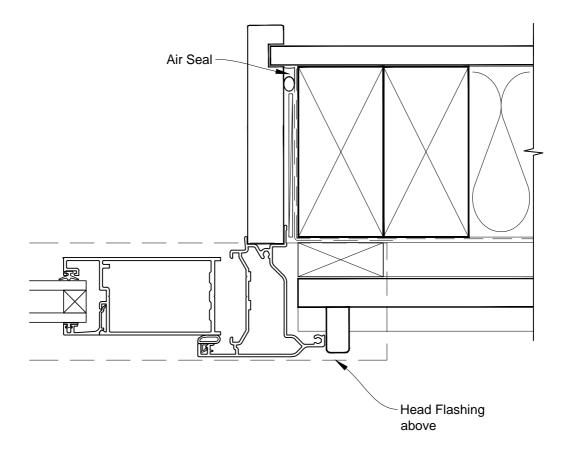

# INSTALLATION DETAIL - FIRST RESIDENTIAL BIFOLD DOOR OPEN IN ON BEVELBACK WEATHERBOARD CAVITY CONSTRUCTION

Date: 01.03.14 Scale: 1:2 CAD Ref.: FRBIBW-CJ