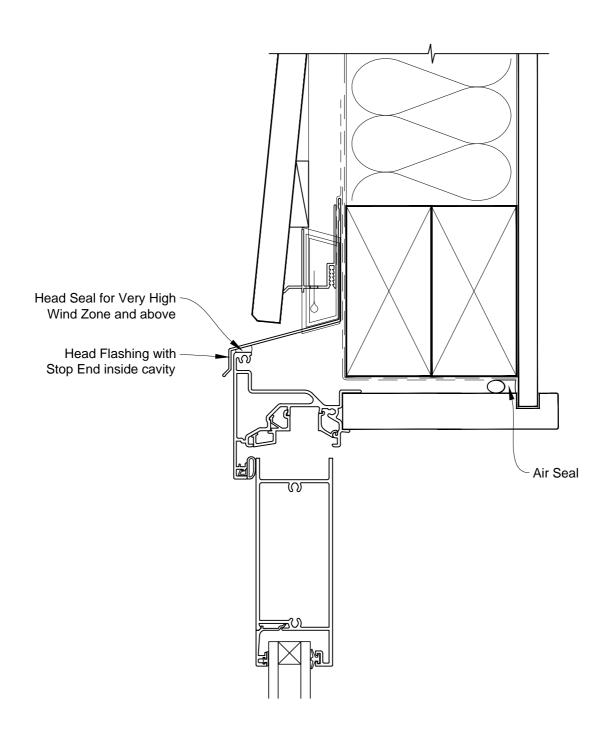

# INSTALLATION DETAIL - FIRST RESIDENTIAL BIFOLD DOOR OPEN IN ON BEVELBACK WEATHERBOARD CAVITY CONSTRUCTION

Date: 01.03.14 Scale: 1:2 CAD Ref.: FRBIBW-CH