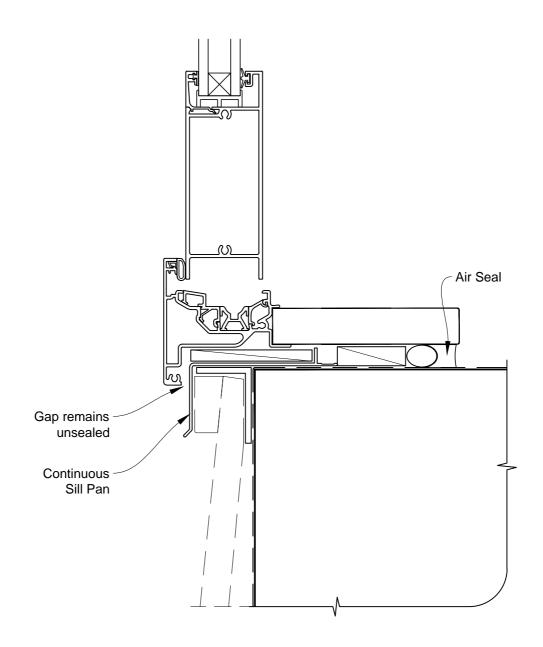

# INSTALLATION DETAIL - FIRST RESIDENTIAL BIFOLD DOOR OPEN IN ON BEVELBACK WEATHERBOARD DIRECT FIXED CLADDING

Date: 01.03.14 Scale: 1:2 CAD Ref.: FRBIBW-DH

# INSTALLATION DETAIL - FIRST RESIDENTIAL BIFOLD DOOR OPEN IN ON BEVELBACK WEATHERBOARD DIRECT FIXED CLADDING

Date: 01.03.14 Scale: 1:2 CAD Ref.: FRBIBW-DJ

# INSTALLATION DETAIL - FIRST RESIDENTIAL BIFOLD DOOR OPEN IN ON BEVELBACK WEATHERBOARD DIRECT FIXED CLADDING

Date: 01.03.14 Scale: 1:2 CAD Ref.: FRBIBW-DS