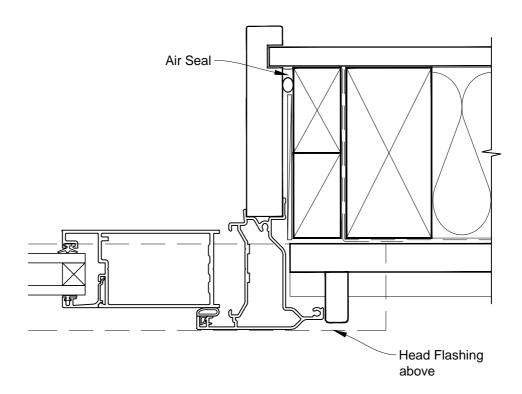

# INSTALLATION DETAIL - FIRST RESIDENTIAL BIFOLD DOOR OPEN IN ON BEVELBACK WEATHERBOARD CAVITY CONSTRUCTION

Date: 01.03.14 Scale: 1:2 CAD Ref.: FRBIBW-CH

# INSTALLATION DETAIL - FIRST RESIDENTIAL BIFOLD DOOR OPEN IN ON BEVELBACK WEATHERBOARD CAVITY CONSTRUCTION

Date: 01.03.14 Scale: 1:2 CAD Ref.: FRBIBW-CJ

# INSTALLATION DETAIL - FIRST RESIDENTIAL BIFOLD DOOR OPEN IN ON BEVELBACK WEATHERBOARD CAVITY CONSTRUCTION

Date: 01.03.14 Scale: 1:2 CAD Ref.: FRBIBW-CS