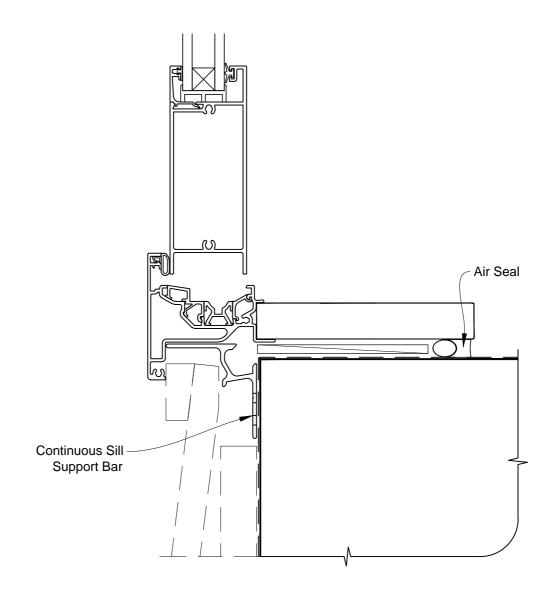

# INSTALLATION DETAIL - FIRST RESIDENTIAL BIFOLD DOOR OPEN IN ON BEVELBACK WEATHERBOARD CAVITY CONSTRUCTION

Date: 01.03.14 Scale: 1:2 CAD Ref.: FRBIBW-CS