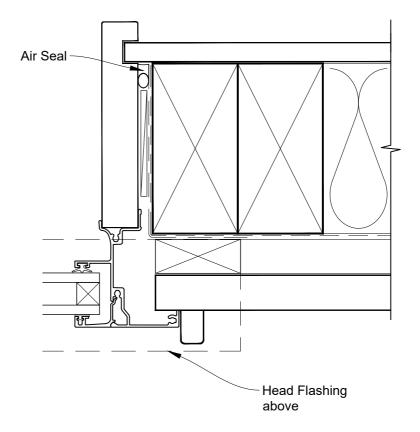

# INSTALLATION DETAIL - FIRST RESIDENTIAL AWNING WINDOW ON RUSTICATED WEATHERBOARD CAVITY CONSTRUCTION

Date: 01.04.19 Scale: 1:2 CAD Ref.: FRAWRW-CJ