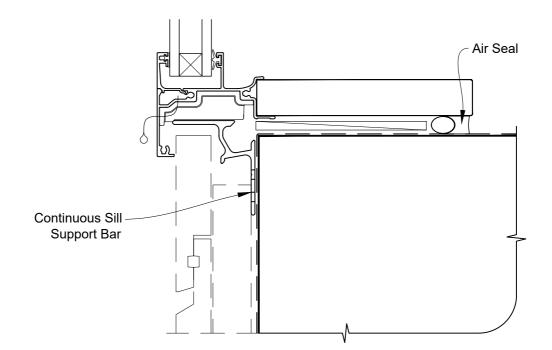

# INSTALLATION DETAIL - FIRST RESIDENTIAL AWNING WINDOW ON RUSTICATED WEATHERBOARD CAVITY CONSTRUCTION

**Date:** 01.04.19 **Scale:** 1:2 **CAD Ref.:** FRAWRW-CS2

**Date:** 01.04.19 **Scale:** 1:2 **CAD Ref.:** FRAWRW-DH