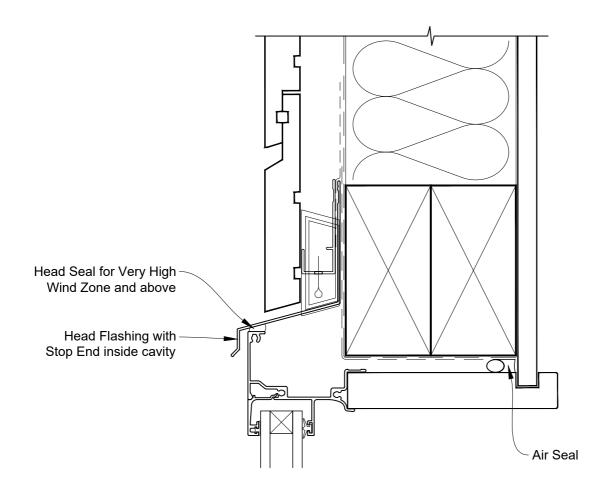

## INSTALLATION DETAIL - FIRST RESIDENTIAL AWNING WINDOW ON RUSTICATED WEATHERBOARD CAVITY CONSTRUCTION

Date: 01.04.19 Scale: 1:2 CAD Ref.: FRAWRW-CH