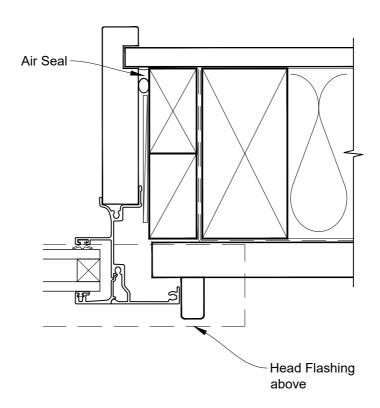

# INSTALLATION DETAIL - FIRST RESIDENTIAL AWNING WINDOW ON RUSTICATED WEATHERBOARD CAVITY CONSTRUCTION

Date: 01.04.19 Scale: 1:2 CAD Ref.: FRAWRW-CJ