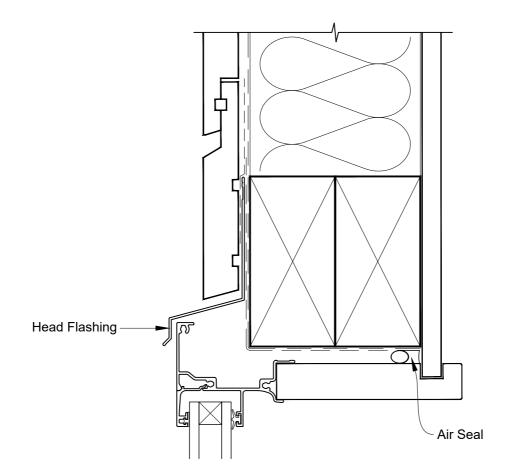

## INSTALLATION DETAIL - FIRST RESIDENTIAL AWNING WINDOW ON RUSTICATED WEATHERBOARD CAVITY CONSTRUCTION

Date: 01.04.19 Scale: 1:2 CAD Ref.: FRAWRW-CH