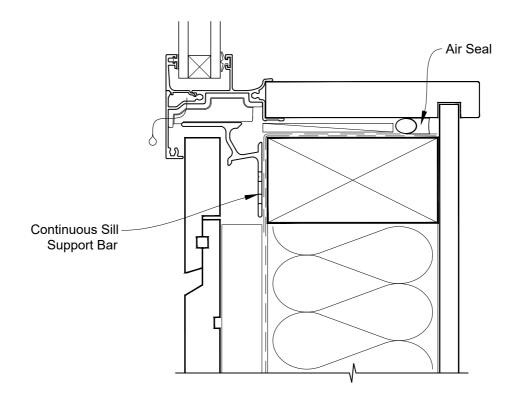

# INSTALLATION DETAIL - FIRST RESIDENTIAL AWNING WINDOW ON RUSTICATED WEATHERBOARD CAVITY CONSTRUCTION

Date: 01.04.19 Scale: 1:2 CAD Ref.: FRAWRW-CS