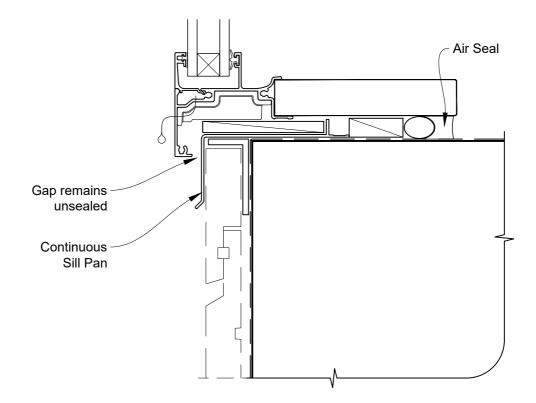

# INSTALLATION DETAIL - FIRST RESIDENTIAL AWNING WINDOW ON RUSTICATED WEATHERBOARD CAVITY CONSTRUCTION

**Date:** 01.04.19 **Scale:** 1:2 **CAD Ref.:** FRAWRW-CS2

**Date:** 01.04.19 **Scale:** 1:2 **CAD Ref.:** FRAWRW-DH