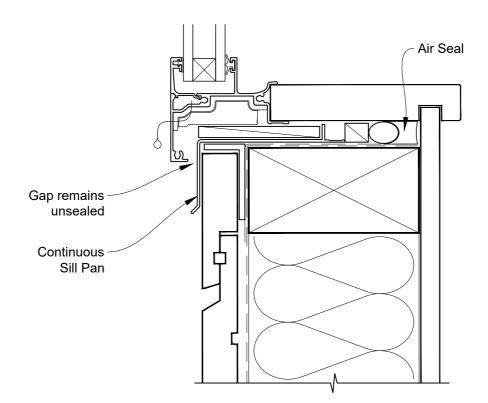

# INSTALLATION DETAIL - FIRST RESIDENTIAL AWNING WINDOW ON RUSTICATED WEATHERBOARD CAVITY CONSTRUCTION

Date: 01.04.19 Scale: 1:2 CAD Ref.: FRAWRW-CS