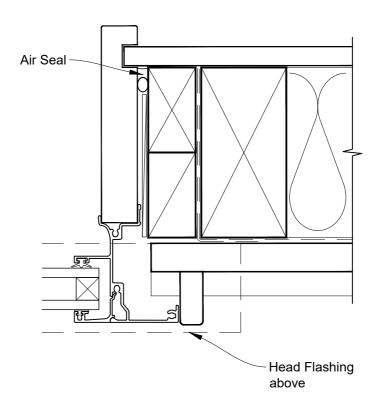

# INSTALLATION DETAIL - FIRST RESIDENTIAL AWNING WINDOW ON BEVELBACK WEATHERBOARD CAVITY CONSTRUCTION

**Date:** 01.04.19 **Scale:** 1:2 **CAD Ref.:** FRAWBW-CJ