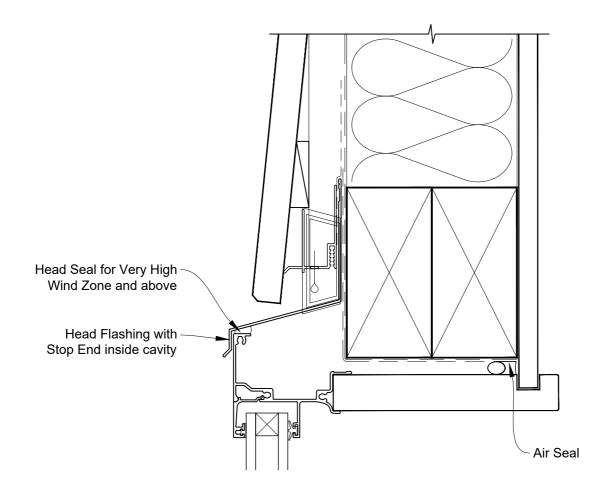

## INSTALLATION DETAIL - FIRST RESIDENTIAL AWNING WINDOW ON BEVELBACK WEATHERBOARD CAVITY CONSTRUCTION

Date: 01.04.19 Scale: 1:2 CAD Ref.: FRAWBW-CH