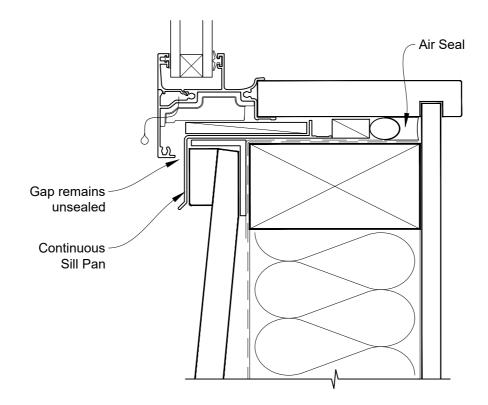

## INSTALLATION DETAIL - FIRST RESIDENTIAL AWNING WINDOW ON BEVELBACK WEATHERBOARD CAVITY CONSTRUCTION

Date: 01.04.19 Scale: 1:2 CAD Ref.: FRAWBW-CS