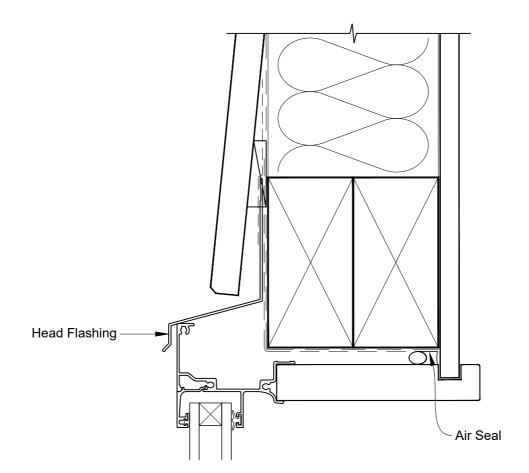

## INSTALLATION DETAIL - FIRST RESIDENTIAL AWNING WINDOW ON BEVELBACK WEATHERBOARD CAVITY CONSTRUCTION

Date: 01.04.19 Scale: 1:2 CAD Ref.: FRAWBW-CH