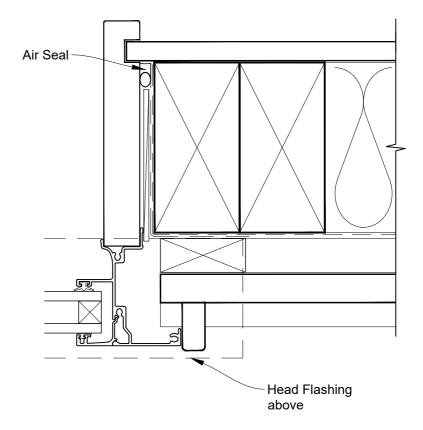

# INSTALLATION DETAIL - FIRST RESIDENTIAL AWNING WINDOW ON BEVELBACK WEATHERBOARD CAVITY CONSTRUCTION

**Date:** 01.04.19 **Scale:** 1:2 **CAD Ref.:** FRAWBW-CJ