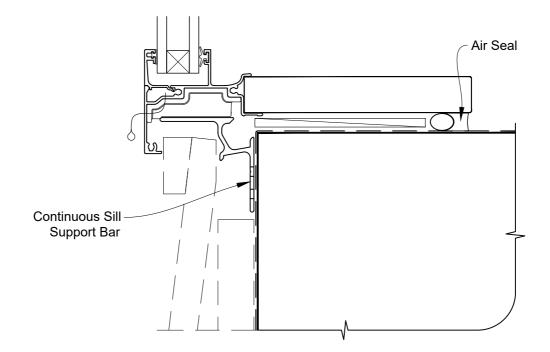

# INSTALLATION DETAIL - FIRST RESIDENTIAL AWNING WINDOW ON BEVELBACK WEATHERBOARD CAVITY CONSTRUCTION

**Date:** 01.04.19 **Scale:** 1:2 **CAD Ref.:** FRAWBW-CS2