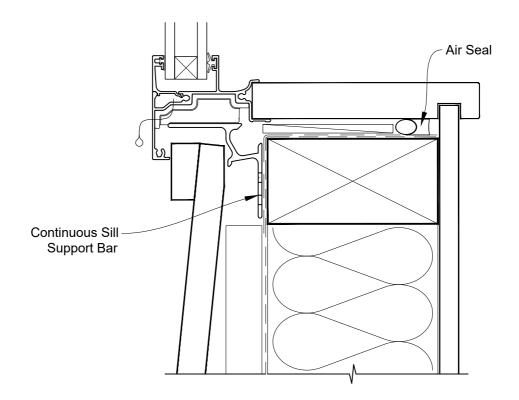

## INSTALLATION DETAIL - FIRST RESIDENTIAL AWNING WINDOW ON BEVELBACK WEATHERBOARD CAVITY CONSTRUCTION

Date: 01.04.19 Scale: 1:2 CAD Ref.: FRAWBW-CS