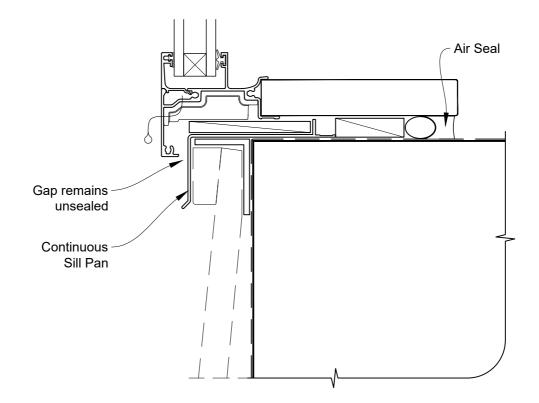

# INSTALLATION DETAIL - FIRST RESIDENTIAL AWNING WINDOW ON BEVELBACK WEATHERBOARD CAVITY CONSTRUCTION

**Date:** 01.04.19 **Scale:** 1:2 **CAD Ref.:** FRAWBW-CS2