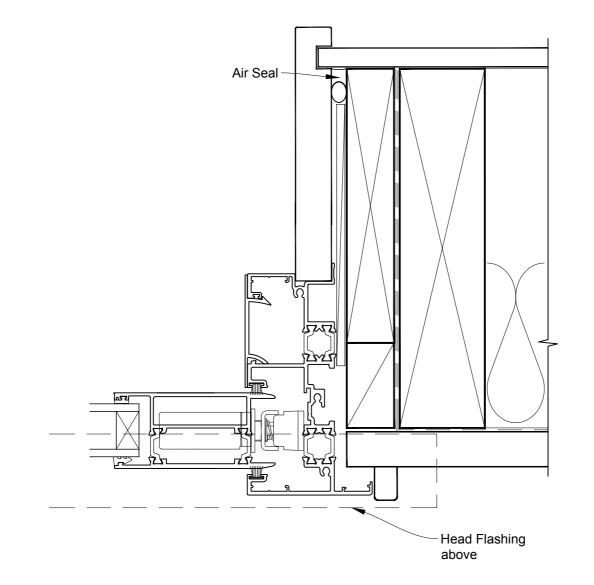

# INSTALLATION DETAIL - METRO THERMAL HEART SLIDING DOOR ON RUSTICATED WEATHERBOARD DIRECT FIXED CLADDING

Date: 01.09.16

Scale: 1:2 CAD Ref.: MTSDRW-DH