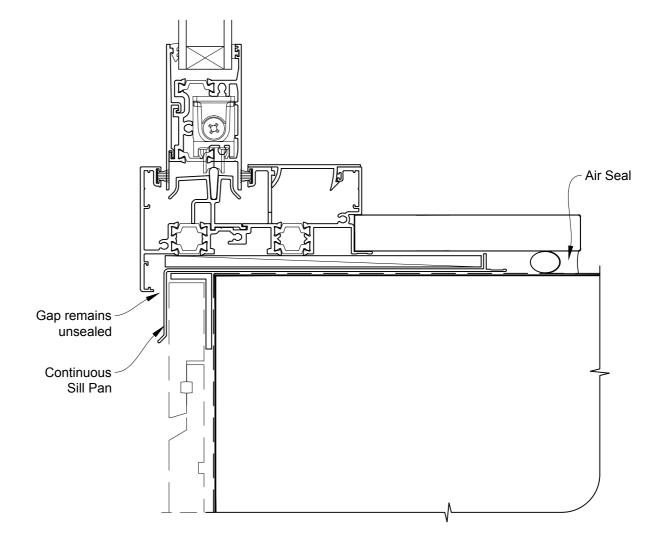

# INSTALLATION DETAIL - METRO THERMAL HEART SLIDING DOOR ON RUSTICATED WEATHERBOARD DIRECT FIXED CLADDING

Date: 01.09.16 Se

Scale: 1:2 CAD Ref.: MTSDRW-DS