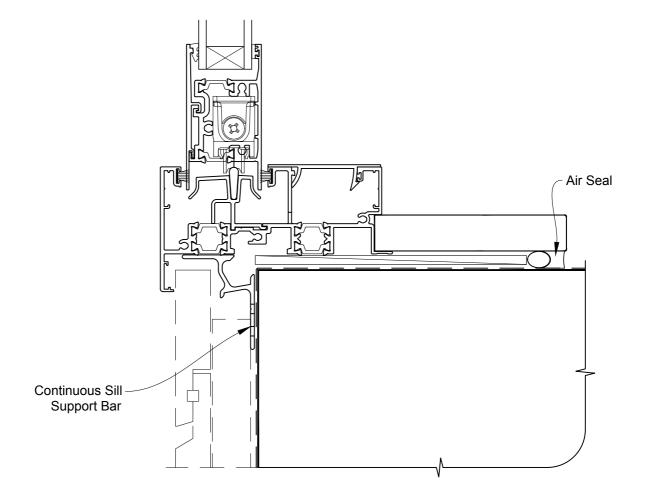

# INSTALLATION DETAIL - METRO THERMAL HEART SLIDING DOOR ON RUSTICATED WEATHERBOARD CAVITY CONSTRUCTION

Date: 01.09.16

Scale: 1:2 CAD Ref.: MTSDRW-CS