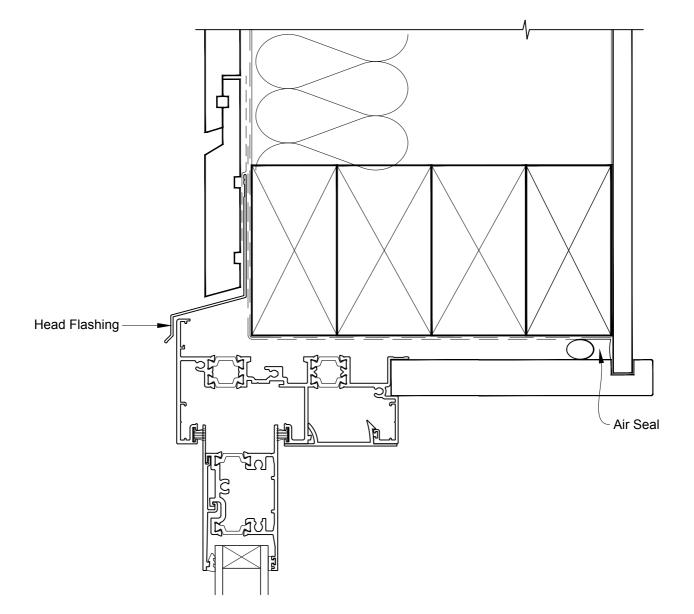

# INSTALLATION DETAIL - METRO THERMAL HEART SLIDING DOOR ON RUSTICATED WEATHERBOARD CAVITY CONSTRUCTION

Date: 01.09.16

CAD Ref.

Scale: 1:2 CAD Ref.: MTSDRW-CJ