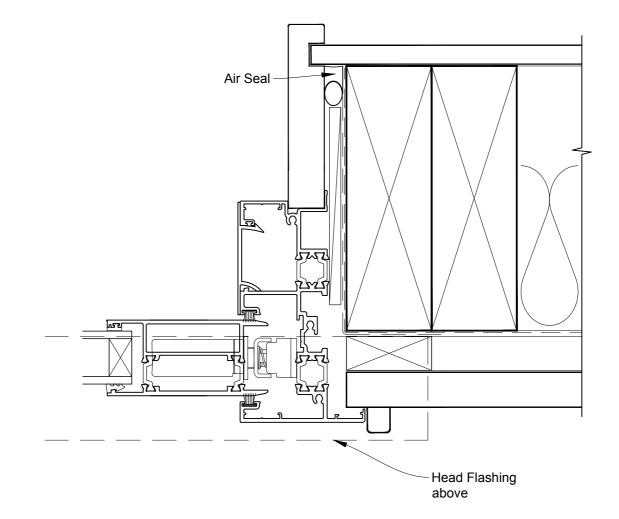

# INSTALLATION DETAIL - METRO THERMAL HEART SLIDING DOOR ON RUSTICATED WEATHERBOARD CAVITY CONSTRUCTION

Date: 01.09.16

Scale: 1:2 CAD Ref.: MTSDRW-CH

Head Seal for Very High Wind Zone and above Head Flashing with Stop End inside cavity / 52 C ł Air Seal alok ያሪያ