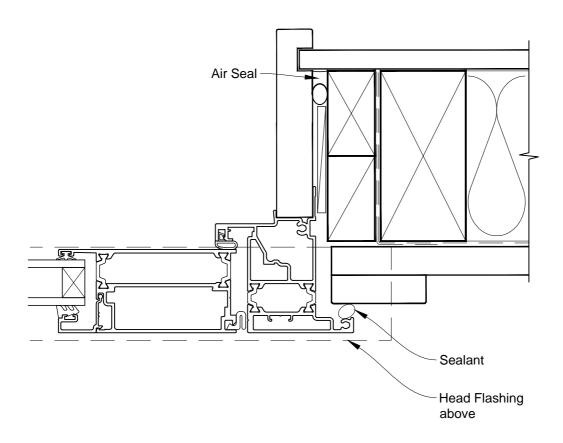

# INSTALLATION DETAIL - METRO THERMAL HEART HINGED DOOR OPEN OUT ON BOARD & BATTEN DIRECT FIXED CLADDING

Date: 01.03.14 S

Scale: 1:2 CAD Ref.: MTHOBB-DJ