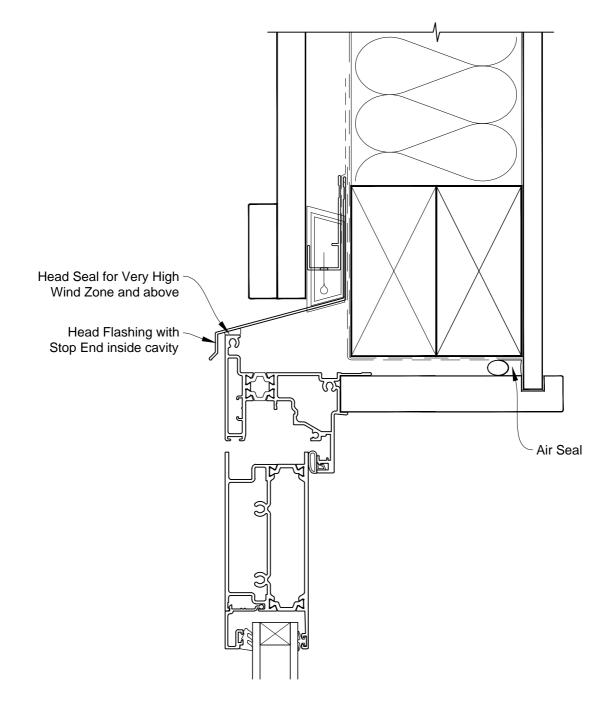

# INSTALLATION DETAIL - METRO THERMAL HEART HINGED DOOR OPEN OUT ON BOARD & BATTEN CAVITY CONSTRUCTION

Date: 01.03.14

Scale: 1:2 CAD Ref.: MTHOBB-CH