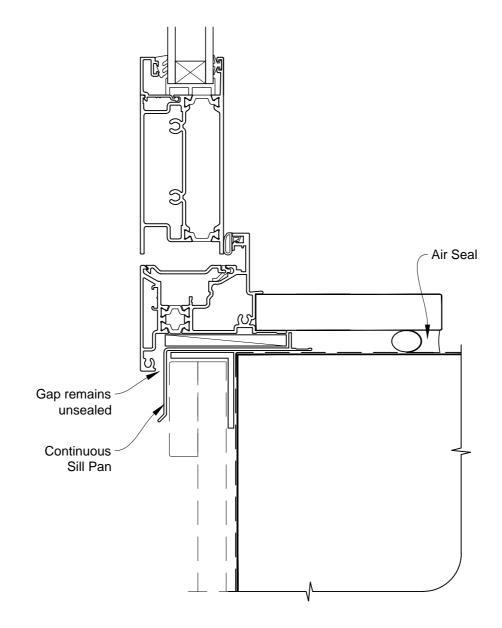

# **INSTALLATION DETAIL - METRO THERMAL HEART** HINGED DOOR OPEN OUT ON BOARD & BATTEN DIRECT FIXED CLADDING

Date: 01.03.14

Scale: 1:2 CAD Ref.: MTHOBB-DS