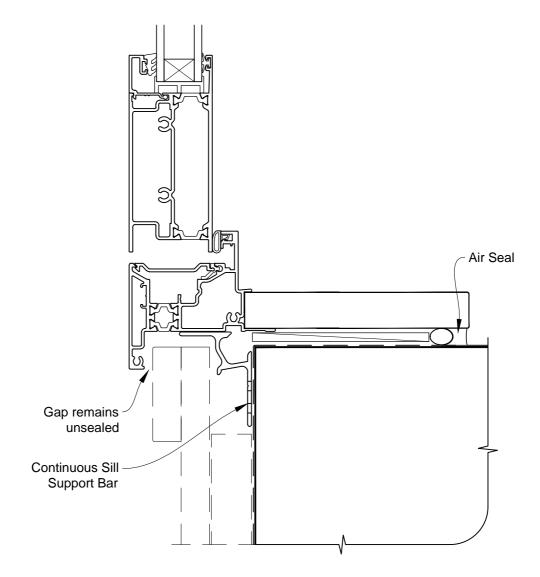

# INSTALLATION DETAIL - METRO THERMAL HEART HINGED DOOR OPEN OUT ON BOARD & BATTEN CAVITY CONSTRUCTION

Date: 01.03.14 S

Scale: 1:2 CAD Ref.: MTHOBB-CS