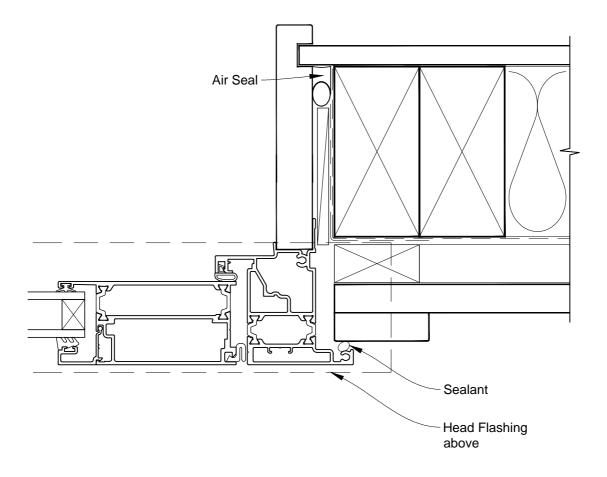

# INSTALLATION DETAIL - METRO THERMAL HEART HINGED DOOR OPEN OUT ON BOARD & BATTEN CAVITY CONSTRUCTION

Date: 01.03.14

Scale: 1:2 CAD Ref.: MTHOBB-CJ