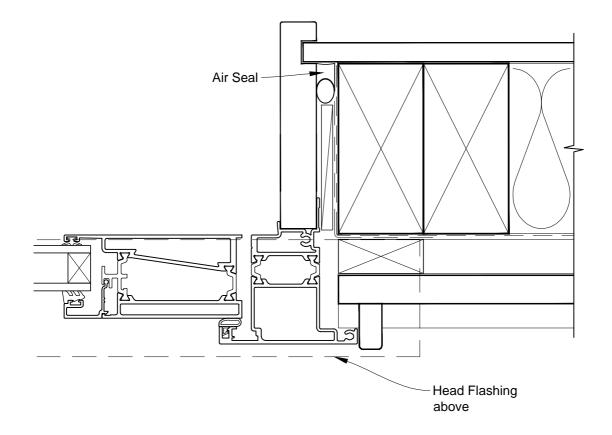

# INSTALLATION DETAIL - METRO THERMAL HEART HINGED DOOR OPEN IN ON BEVELBACK WEATHERBOARD CAVITY CONSTRUCTION

**Date:** 01.03.14 **Scale:** 1:2

:2 CAD Ref.: MTHIBW-CJ