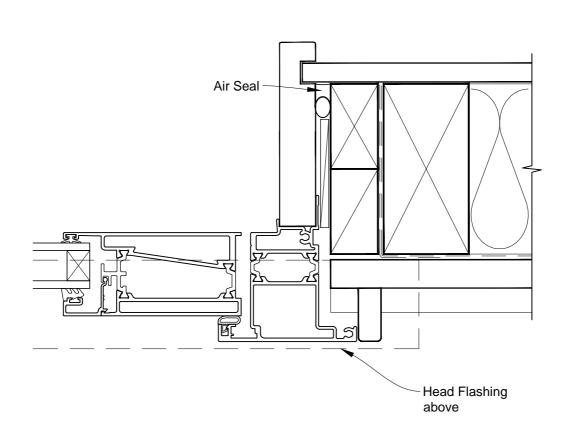

# **INSTALLATION DETAIL - METRO THERMAL HEART** HINGED DOOR OPEN IN ON BEVELBACK WEATHERBOARD **CAVITY CONSTRUCTION**

Date: 01.03.14

Scale: 1:2 CAD Ref.: MTHIBW-CH

Head Flashing with তি ທ