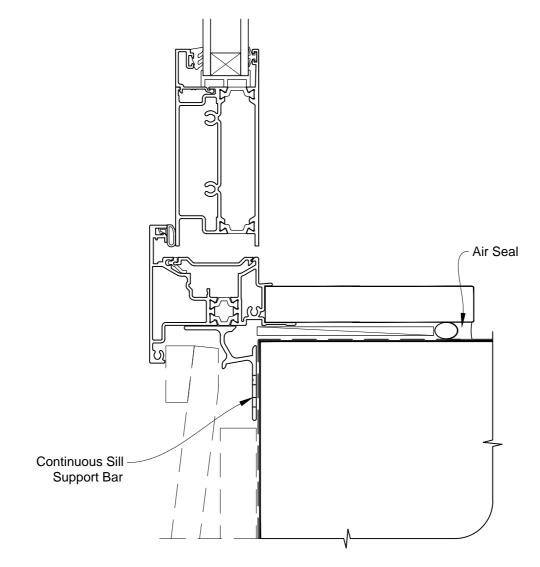

# INSTALLATION DETAIL - METRO THERMAL HEART HINGED DOOR OPEN IN ON BEVELBACK WEATHERBOARD CAVITY CONSTRUCTION

**Date:** 01.03.14 **Scale:** 1:2

1:2 CAD Ref.: MTHIBW-CS