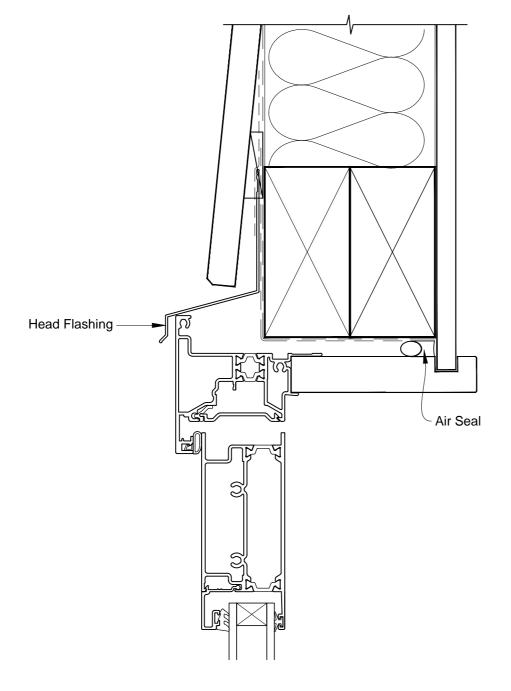

# INSTALLATION DETAIL - METRO THERMAL HEART HINGED DOOR OPEN IN ON BEVELBACK WEATHERBOARD DIRECT FIXED CLADDING

Date: 01.03.14

Scale: 1:2 CAD R

CAD Ref.: MTHIBW-DH