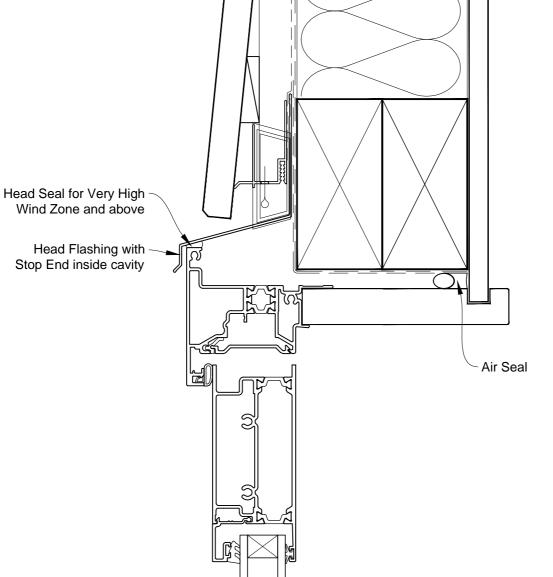

# **INSTALLATION DETAIL - METRO THERMAL HEART** HINGED DOOR OPEN IN ON BEVELBACK WEATHERBOARD **CAVITY CONSTRUCTION**

Date: 01.03.14

Scale: 1:2 CAD Ref.: MTHIBW-CH

Head Flashing with তি ທ