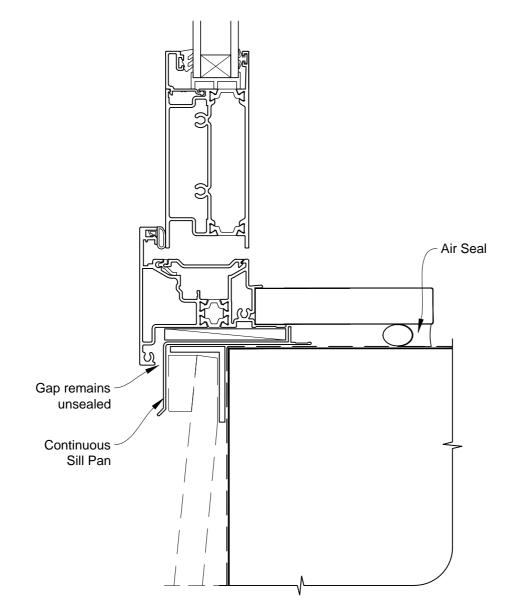

# INSTALLATION DETAIL - METRO THERMAL HEART HINGED DOOR OPEN IN ON BEVELBACK WEATHERBOARD CAVITY CONSTRUCTION

**Date:** 01.03.14 **Scale:** 1:2

1:2 CAD Ref.: MTHIBW-CS