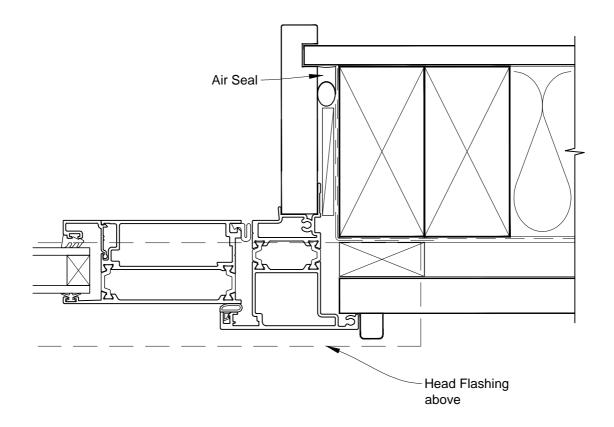

# INSTALLATION DETAIL - METRO THERMAL HEART BIFOLD DOOR OPEN IN ON RUSTICATED WEATHERBOARD CAVITY CONSTRUCTION

Date: 01.03.14 Scale: 1:2 CAD Ref.: MTBIRW-CJ