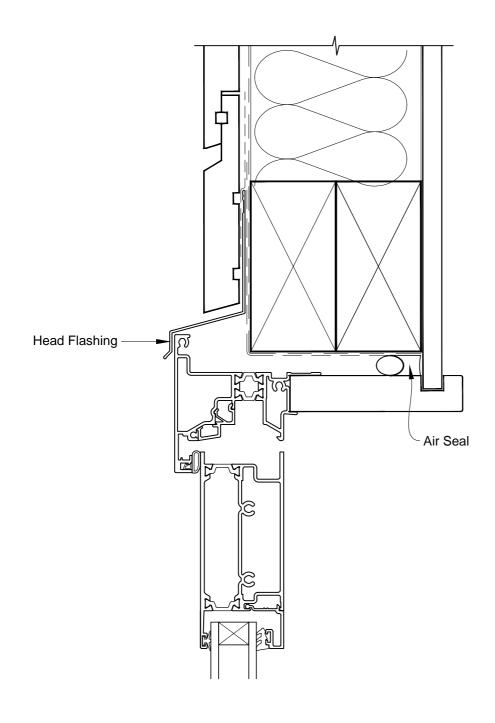

# INSTALLATION DETAIL - METRO THERMAL HEART BIFOLD DOOR OPEN IN ON RUSTICATED WEATHERBOARD DIRECT FIXED CLADDING

Date: 01.03.14 Scale: 1:2 CAD Ref.: MTBIRW-DH