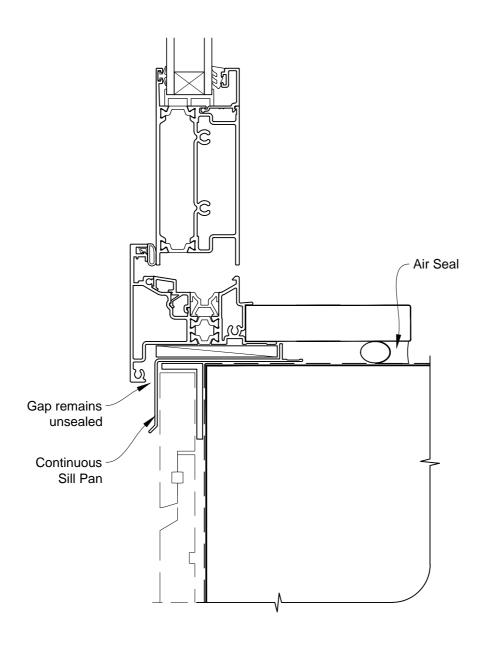

# INSTALLATION DETAIL - METRO THERMAL HEART BIFOLD DOOR OPEN IN ON RUSTICATED WEATHERBOARD CAVITY CONSTRUCTION

Date: 01.03.14 Scale: 1:2 CAD Ref.: MTBIRW-CS