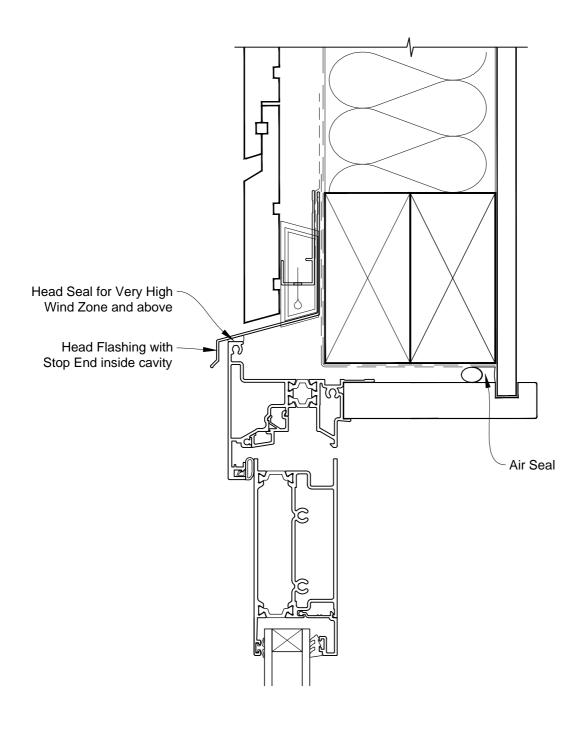

# INSTALLATION DETAIL - METRO THERMAL HEART BIFOLD DOOR OPEN IN ON RUSTICATED WEATHERBOARD CAVITY CONSTRUCTION

Date: 01.03.14 Scale: 1:2 CAD Ref.: MTBIRW-CH