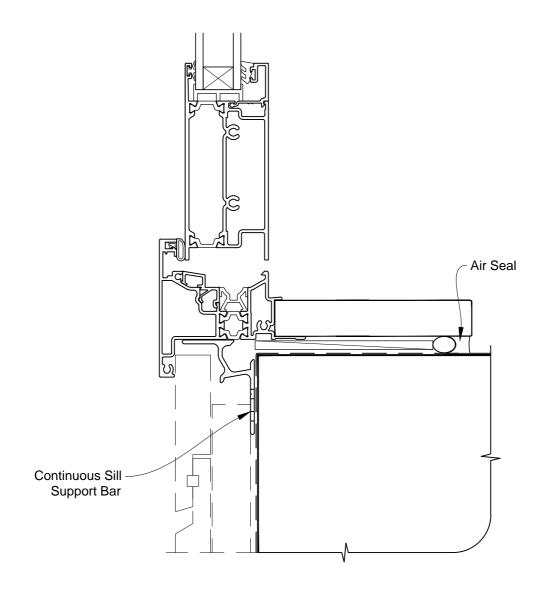

# INSTALLATION DETAIL - METRO THERMAL HEART BIFOLD DOOR OPEN IN ON RUSTICATED WEATHERBOARD CAVITY CONSTRUCTION

Date: 01.03.14 Scale: 1:2 CAD Ref.: MTBIRW-CS