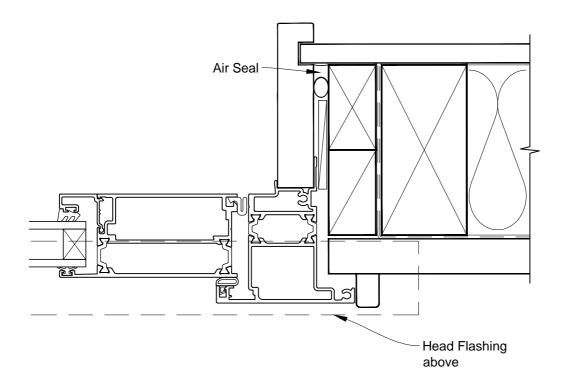

# INSTALLATION DETAIL - METRO THERMAL HEART BIFOLD DOOR OPEN IN ON RUSTICATED WEATHERBOARD CAVITY CONSTRUCTION

Date: 01.03.14 Scale: 1:2 CAD Ref.: MTBIRW-CH

# INSTALLATION DETAIL - METRO THERMAL HEART BIFOLD DOOR OPEN IN ON RUSTICATED WEATHERBOARD CAVITY CONSTRUCTION

Date: 01.03.14 Scale: 1:2 CAD Ref.: MTBIRW-CJ