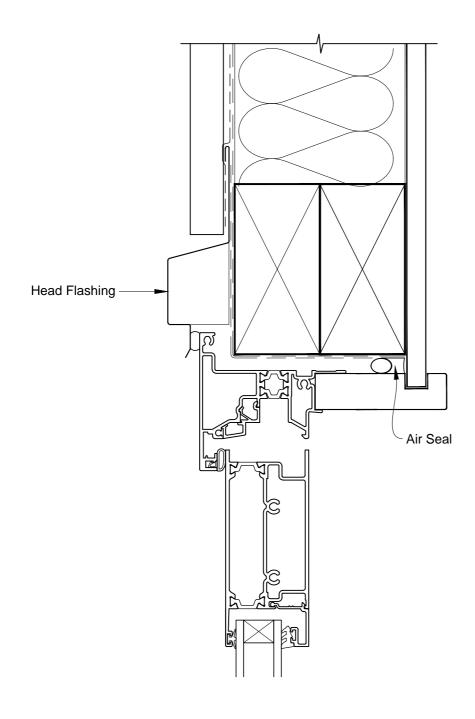

## INSTALLATION DETAIL - METRO THERMAL HEART BIFOLD DOOR OPEN IN ON PROFILE METAL DIRECT FIXED CLADDING

Date: 01.03.14 Scale: 1:2 CAD Ref.: MTBIPM-DH