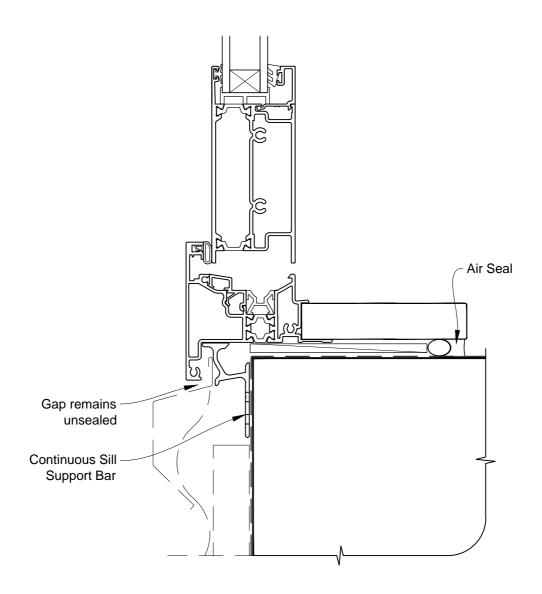

# INSTALLATION DETAIL - METRO THERMAL HEART BIFOLD DOOR OPEN IN ON PROFILE METAL CAVITY CONSTRUCTION

Date: 01.03.14 Scale: 1:2 CAD Ref.: MTBIPM-CS