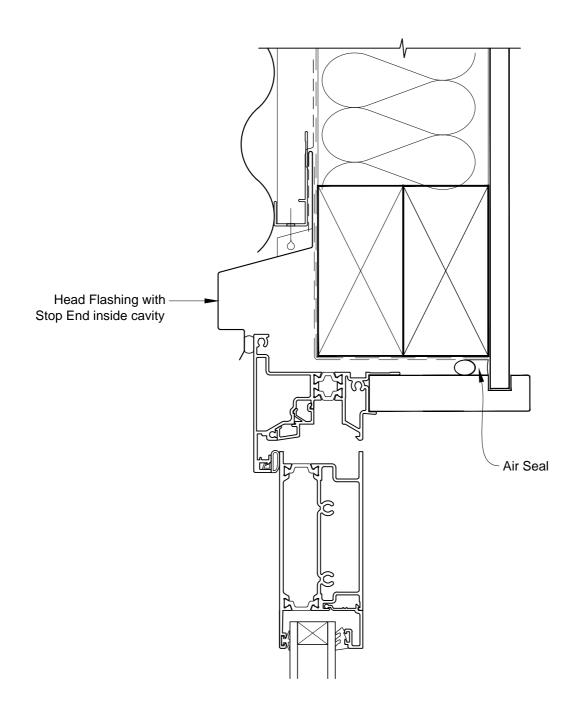

# INSTALLATION DETAIL - METRO THERMAL HEART BIFOLD DOOR OPEN IN ON PROFILE METAL CAVITY CONSTRUCTION

Date: 01.03.14 Scale: 1:2 CAD Ref.: MTBIPM-CH