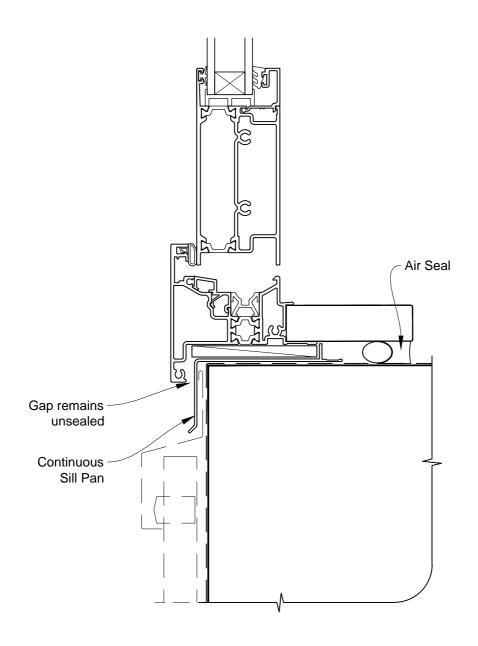

# INSTALLATION DETAIL - METRO THERMAL HEART BIFOLD DOOR OPEN IN ON PROFILE METAL CAVITY CONSTRUCTION

Date: 01.03.14 Scale: 1:2 CAD Ref.: MTBIPM-CS