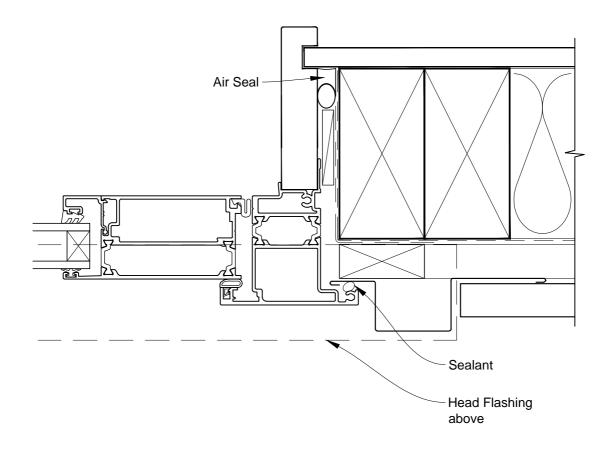

### INSTALLATION DETAIL - METRO THERMAL HEART BIFOLD DOOR OPEN IN ON PROFILE METAL CAVITY CONSTRUCTION

Date: 01.03.14 Scale: 1:2 CAD Ref.: MTBIPM-CJ