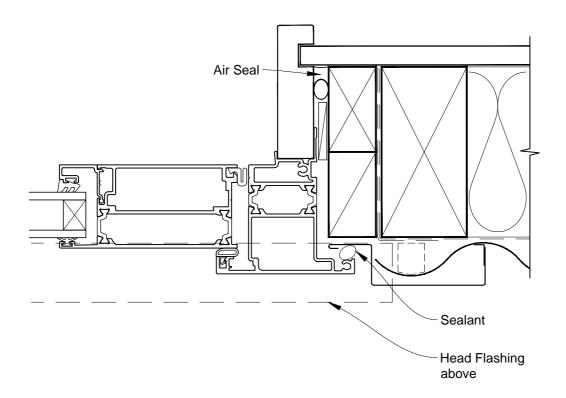

# INSTALLATION DETAIL - METRO THERMAL HEART BIFOLD DOOR OPEN IN ON PROFILE METAL CAVITY CONSTRUCTION

Date: 01.03.14 Scale: 1:2 CAD Ref.: MTBIPM-CH