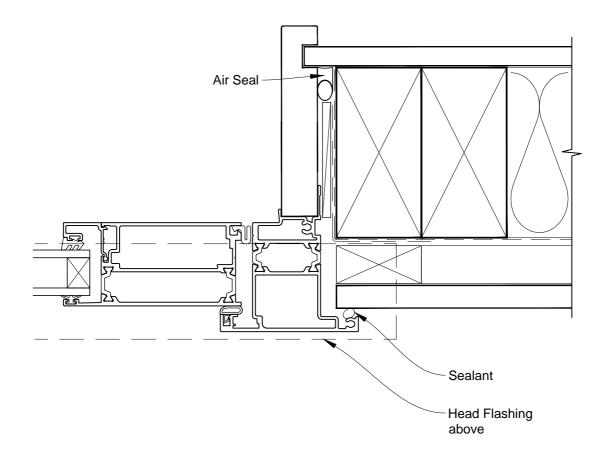

### INSTALLATION DETAIL - METRO THERMAL HEART BIFOLD DOOR OPEN IN ON FLAT SHEET CAVITY CONSTRUCTION

Date: 01.03.14 Scale: 1:2 CAD Ref.: MTBIFS-CJ