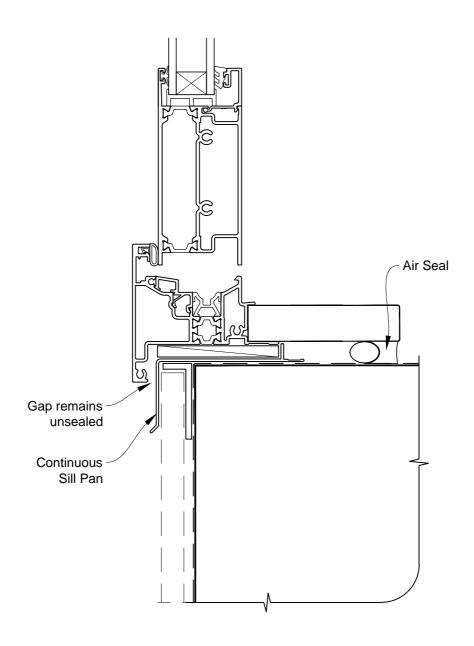

## INSTALLATION DETAIL - METRO THERMAL HEART BIFOLD DOOR OPEN IN ON FLAT SHEET DIRECT FIXED CLADDING

Date: 01.03.14 Scale: 1:2 CAD Ref.: MTBIFS-DH

## INSTALLATION DETAIL - METRO THERMAL HEART BIFOLD DOOR OPEN IN ON FLAT SHEET DIRECT FIXED CLADDING

Date: 01.03.14 Scale: 1:2 CAD Ref.: MTBIFS-DJ

### INSTALLATION DETAIL - METRO THERMAL HEART BIFOLD DOOR OPEN IN ON FLAT SHEET DIRECT FIXED CLADDING

Date: 01.03.14 Scale: 1:2 CAD Ref.: MTBIFS-DS