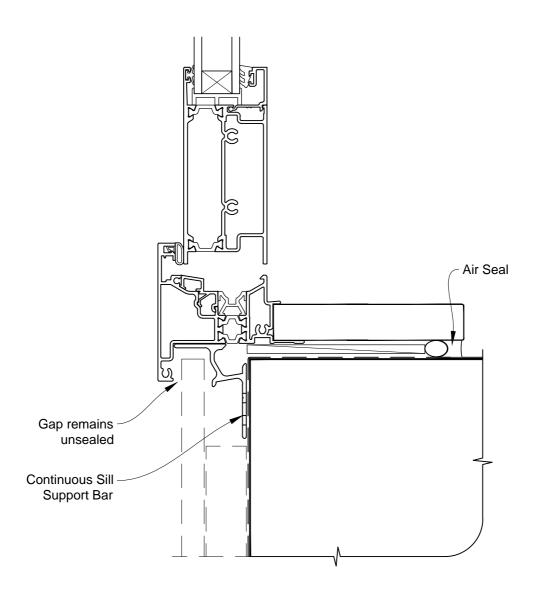

# INSTALLATION DETAIL - METRO THERMAL HEART BIFOLD DOOR OPEN IN ON FLAT SHEET CAVITY CONSTRUCTION

Date: 01.03.14 Scale: 1:2 CAD Ref.: MTBIFS-CS