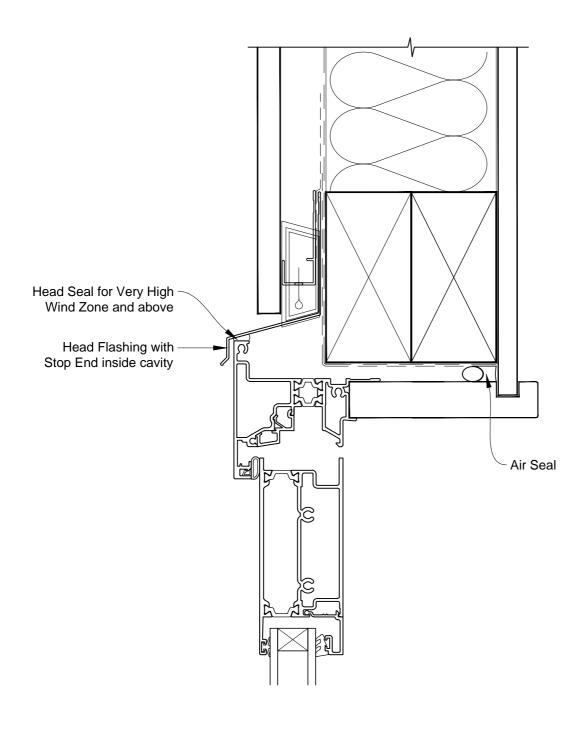

# INSTALLATION DETAIL - METRO THERMAL HEART BIFOLD DOOR OPEN IN ON FLAT SHEET CAVITY CONSTRUCTION

Date: 01.03.14 Scale: 1:2 CAD Ref.: MTBIFS-CH