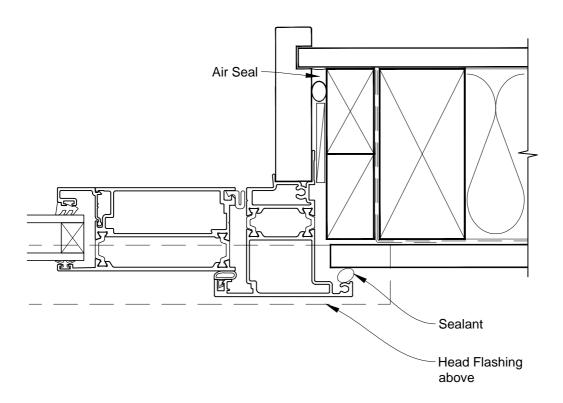

# INSTALLATION DETAIL - METRO THERMAL HEART BIFOLD DOOR OPEN IN ON FLAT SHEET CAVITY CONSTRUCTION

Date: 01.03.14 Scale: 1:2 CAD Ref.: MTBIFS-CH

### INSTALLATION DETAIL - METRO THERMAL HEART BIFOLD DOOR OPEN IN ON FLAT SHEET CAVITY CONSTRUCTION

Date: 01.03.14 Scale: 1:2 CAD Ref.: MTBIFS-CJ

# INSTALLATION DETAIL - METRO THERMAL HEART BIFOLD DOOR OPEN IN ON FLAT SHEET CAVITY CONSTRUCTION

Date: 01.03.14 Scale: 1:2 CAD Ref.: MTBIFS-CS