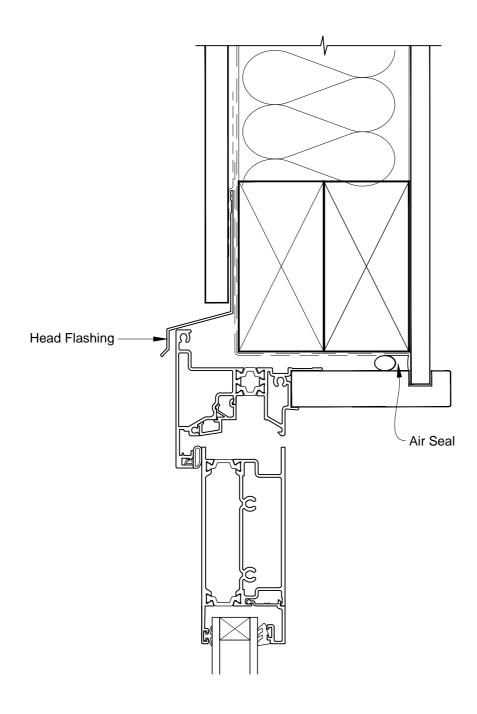

## INSTALLATION DETAIL - METRO THERMAL HEART BIFOLD DOOR OPEN IN ON FLAT SHEET DIRECT FIXED CLADDING

Date: 01.03.14 Scale: 1:2 CAD Ref.: MTBIFS-DH