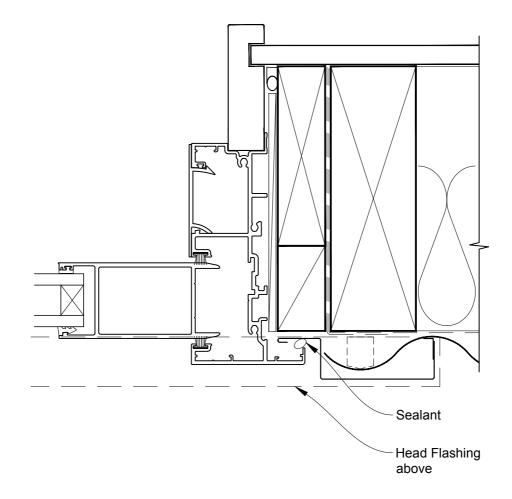

# INSTALLATION DETAIL - METRO SERIES SLIDING WINDOW ON PROFILE METAL CAVITY CONSTRUCTION

Date: 01.10.16 Scale: 1:2 CAD Ref.: MSSWPM-CJ