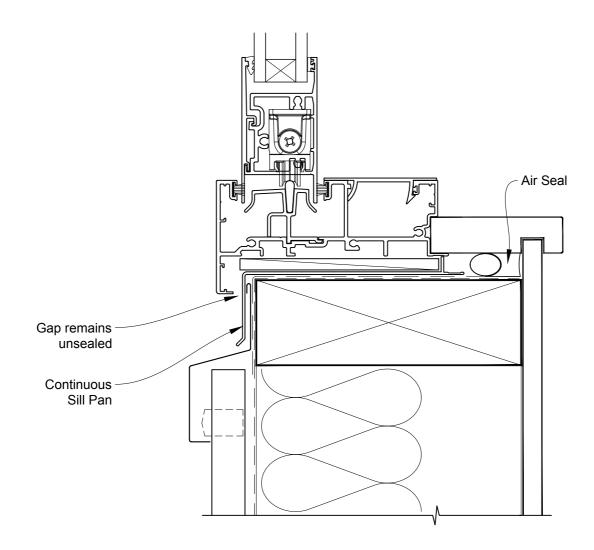

# INSTALLATION DETAIL - METRO SERIES SLIDING WINDOW ON PROFILE METAL CAVITY CONSTRUCTION

Date: 01.10.16 Scale: 1:2 CAD Ref.: MSSWPM-CS