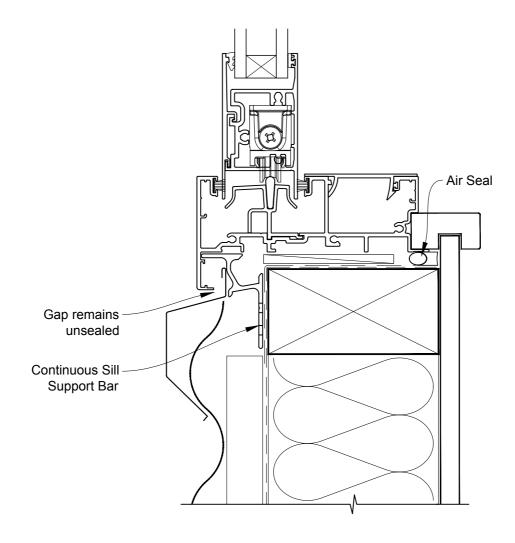

# INSTALLATION DETAIL - METRO SERIES SLIDING WINDOW ON PROFILE METAL CAVITY CONSTRUCTION

Date: 01.10.16 Scale: 1:2 CAD Ref.: MSSWPM-CS