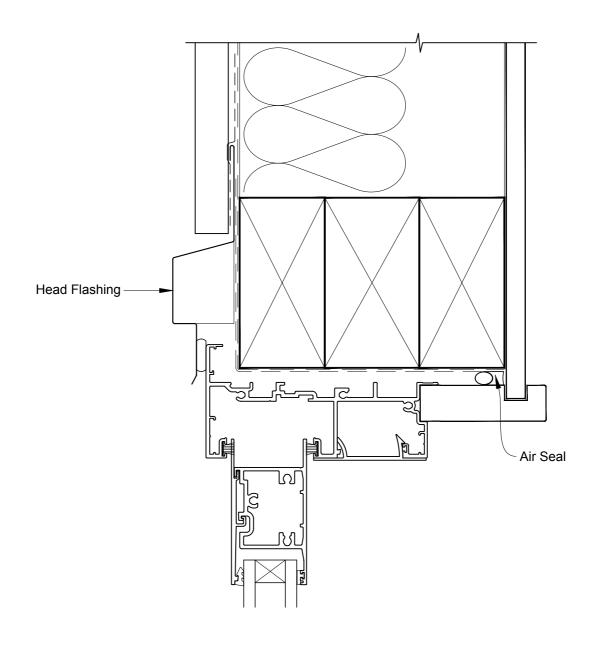

# INSTALLATION DETAIL - METRO SERIES SLIDING WINDOW ON PROFILE METAL CAVITY CONSTRUCTION

Date: 01.10.16 Scale: 1:2 CAD Ref.: MSSWPM-CH