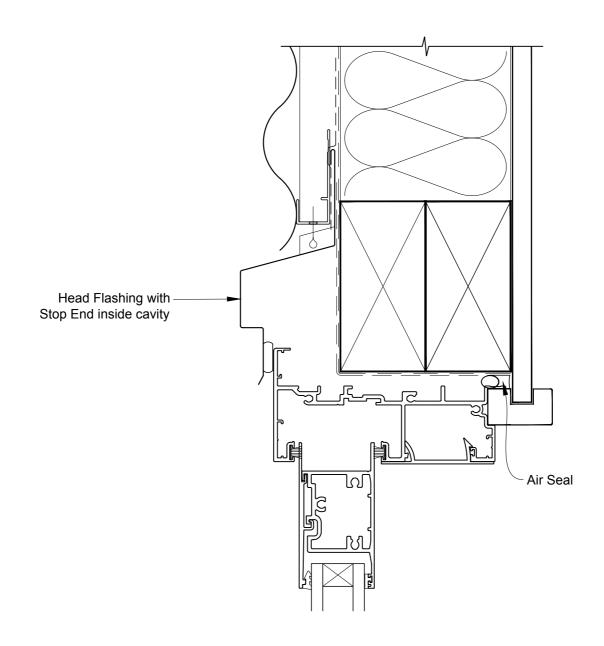

# INSTALLATION DETAIL - METRO SERIES SLIDING WINDOW ON PROFILE METAL CAVITY CONSTRUCTION

Date: 01.10.16 Scale: 1:2 CAD Ref.: MSSWPM-CH