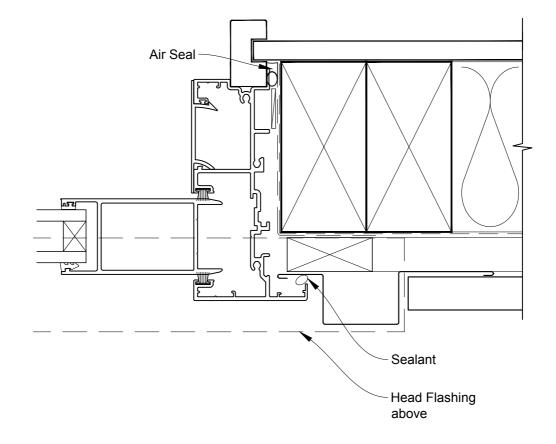

# INSTALLATION DETAIL - METRO SERIES SLIDING WINDOW ON PROFILE METAL CAVITY CONSTRUCTION

Date: 01.10.16 Scale: 1:2 CAD Ref.: MSSWPM-CJ