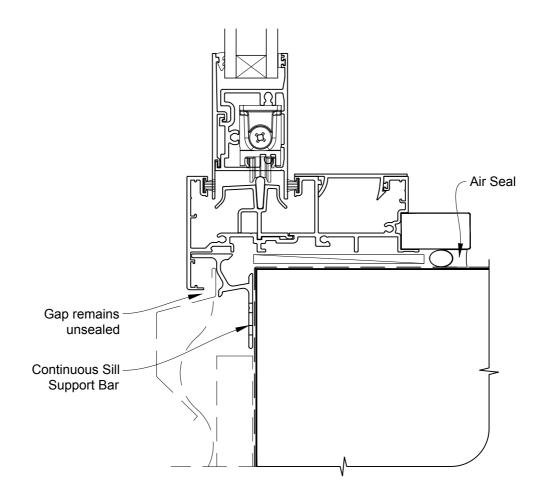

# INSTALLATION DETAIL - METRO SERIES SLIDING WINDOW ON PROFILE METAL CAVITY CONSTRUCTION