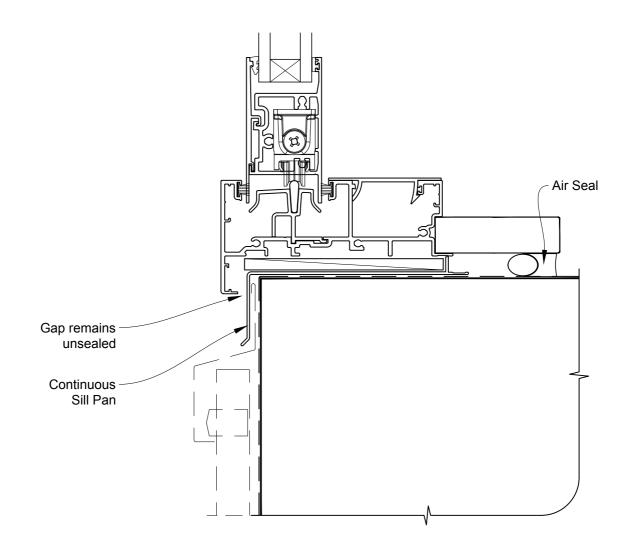

# INSTALLATION DETAIL - METRO SERIES SLIDING WINDOW ON PROFILE METAL DIRECT FIXED CLADDING

# INSTALLATION DETAIL - METRO SERIES SLIDING WINDOW ON PROFILE METAL DIRECT FIXED CLADDING

Date: 01.10.16 Scale: 1:2 CAD Ref.: MSSWPM-DJ