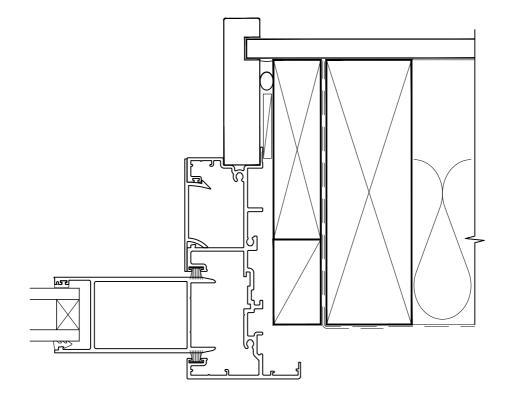

# INSTALLATION DETAIL - METRO SERIES SLIDING WINDOW ON NO CLADDING CAVITY CONSTRUCTION

Date: 01.10.16 Scale: 1:2 CAD Ref.: MSSWNC-CH

# INSTALLATION DETAIL - METRO SERIES SLIDING WINDOW ON NO CLADDING CAVITY CONSTRUCTION

Date: 01.10.16 Scale: 1:2 CAD Ref.: MSSWNC-CJ