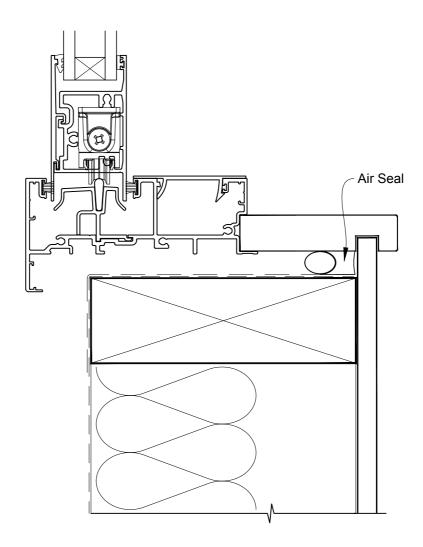

### INSTALLATION DETAIL - METRO SERIES SLIDING WINDOW ON NO CLADDING DIRECT FIXED CLADDING

Date: 01.10.16 Scale: 1:2 CAD Ref.: MSSWNC-DS

### INSTALLATION DETAIL - METRO SERIES SLIDING WINDOW ON NO CLADDING DIRECT FIXED CLADDING