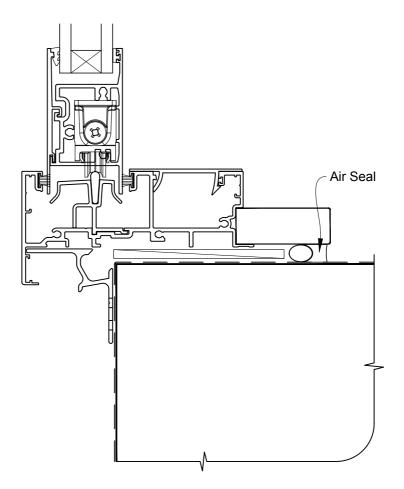

### INSTALLATION DETAIL - METRO SERIES SLIDING WINDOW ON NO CLADDING DIRECT FIXED CLADDING

Date: 01.10.16 Scale: 1:2 CAD Ref.: MSSWNC-DJ