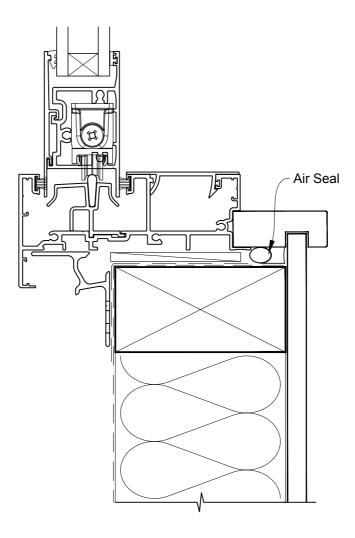

# INSTALLATION DETAIL - METRO SERIES SLIDING WINDOW ON NO CLADDING DIRECT FIXED CLADDING

Date: 01.10.16 Scale: 1:2 CAD Ref.: MSSWNC-DH