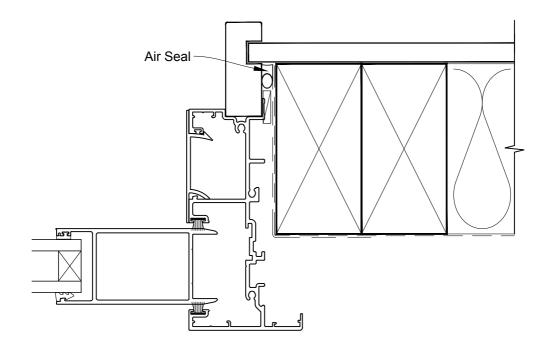

# INSTALLATION DETAIL - METRO SERIES SLIDING WINDOW ON NO CLADDING CAVITY CONSTRUCTION

Date: 01.10.16 Scale: 1:2 CAD Ref.: MSSWNC-CJ