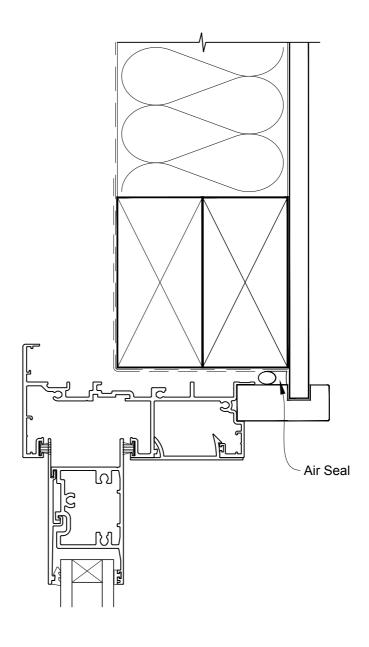

# INSTALLATION DETAIL - METRO SERIES SLIDING WINDOW ON NO CLADDING CAVITY CONSTRUCTION

Date: 01.10.16 Scale: 1:2 CAD Ref.: MSSWNC-CH