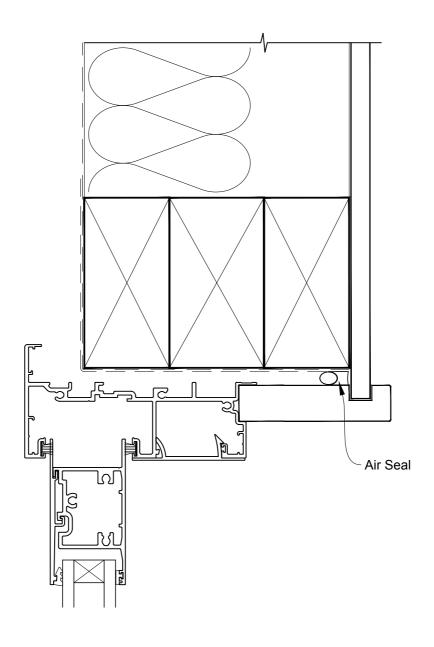

## INSTALLATION DETAIL - METRO SERIES SLIDING WINDOW ON NO CLADDING CAVITY CONSTRUCTION

Date: 01.10.16 Scale: 1:2 CAD Ref.: MSSWNC-CS

## INSTALLATION DETAIL - METRO SERIES SLIDING WINDOW ON NO CLADDING CAVITY CONSTRUCTION