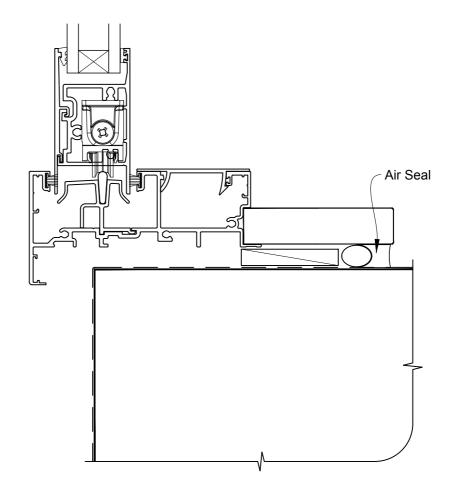

# INSTALLATION DETAIL - METRO SERIES SLIDING WINDOW ON NO CLADDING DIRECT FIXED CLADDING

Date: 01.10.16 Scale: 1:2 CAD Ref.: MSSWNC-DH

### INSTALLATION DETAIL - METRO SERIES SLIDING WINDOW ON NO CLADDING DIRECT FIXED CLADDING

Date: 01.10.16 Scale: 1:2 CAD Ref.: MSSWNC-DJ