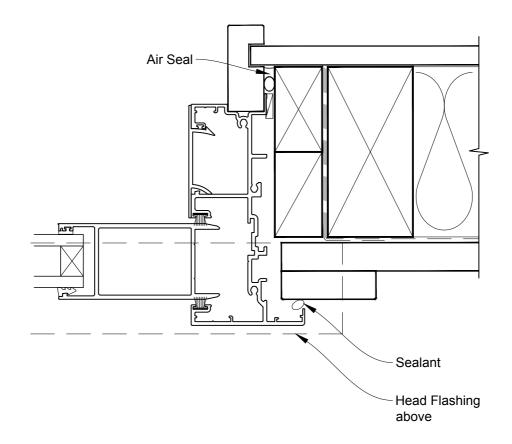

# INSTALLATION DETAIL - METRO SERIES SLIDING WINDOW ON BOARD & BATTEN CAVITY CONSTRUCTION

Date: 01.10.16 Scale: 1:2 CAD Ref.: MSSWBB-CJ