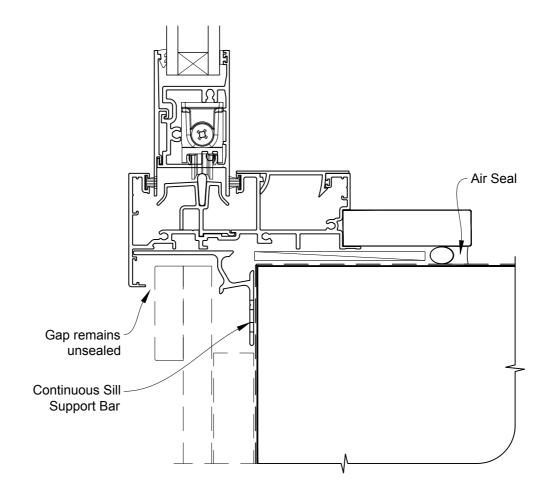

# INSTALLATION DETAIL - METRO SERIES SLIDING WINDOW ON BOARD & BATTEN CAVITY CONSTRUCTION