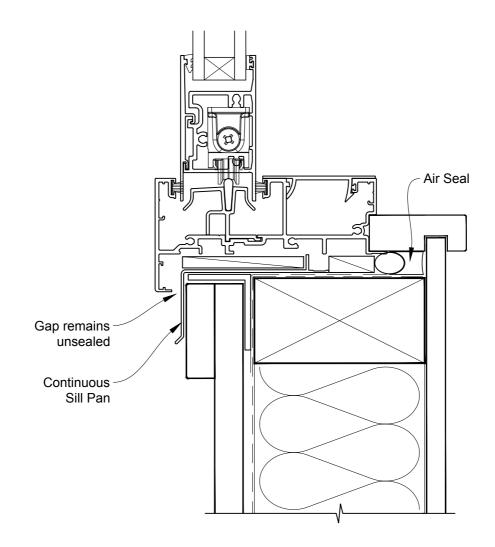

# INSTALLATION DETAIL - METRO SERIES SLIDING WINDOW ON BOARD & BATTEN CAVITY CONSTRUCTION

Date: 01.10.16 Scale: 1:2 CAD Ref.: MSSWBB-CS