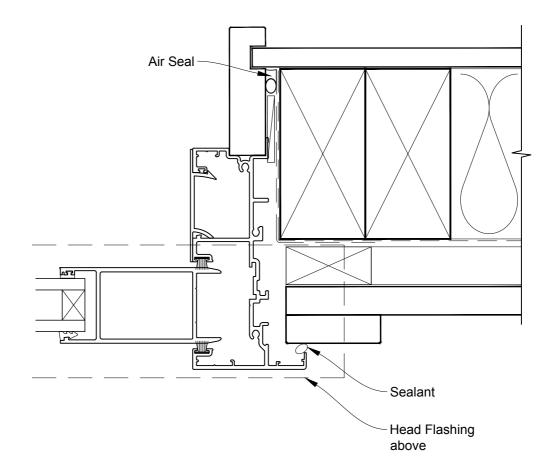

# INSTALLATION DETAIL - METRO SERIES SLIDING WINDOW ON BOARD & BATTEN CAVITY CONSTRUCTION

Date: 01.10.16 Scale: 1:2 CAD Ref.: MSSWBB-CJ