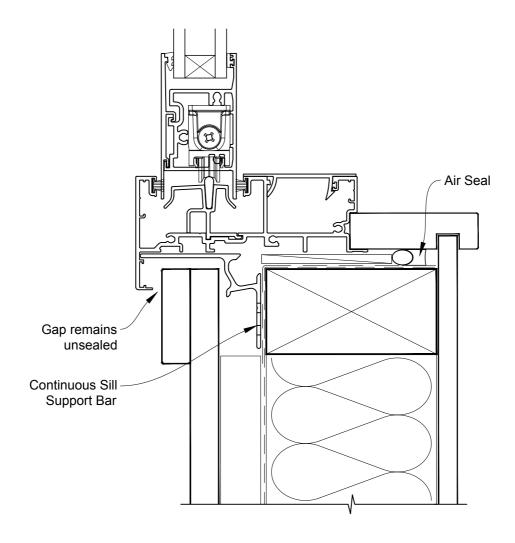

# INSTALLATION DETAIL - METRO SERIES SLIDING WINDOW ON BOARD & BATTEN CAVITY CONSTRUCTION

Date: 01.10.16 Scale: 1:2 CAD Ref.: MSSWBB-CS