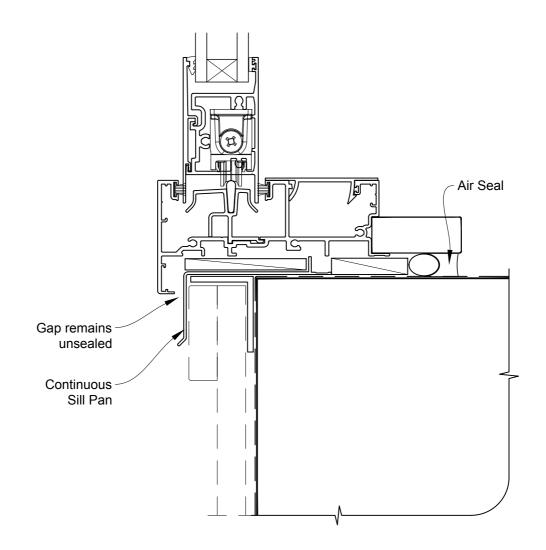

# INSTALLATION DETAIL - METRO SERIES SLIDING WINDOW ON BOARD & BATTEN CAVITY CONSTRUCTION