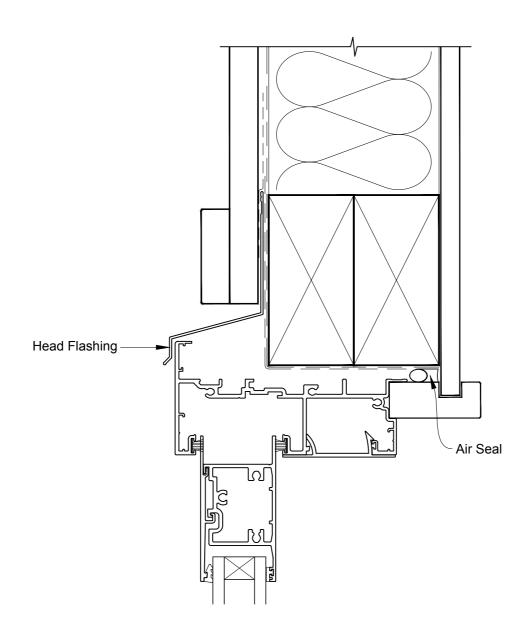

# INSTALLATION DETAIL - METRO SERIES SLIDING WINDOW ON BOARD & BATTEN CAVITY CONSTRUCTION

Date: 01.10.16 Scale: 1:2 CAD Ref.: MSSWBB-CH