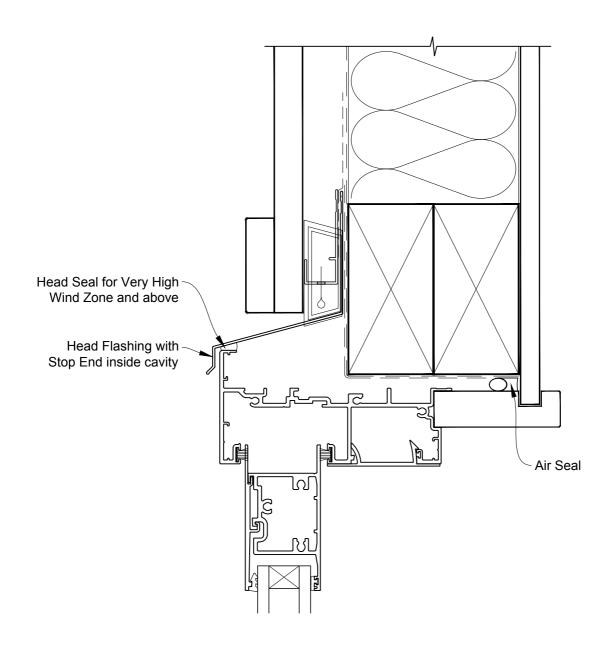

# INSTALLATION DETAIL - METRO SERIES SLIDING WINDOW ON BOARD & BATTEN CAVITY CONSTRUCTION

Date: 01.10.16 Scale: 1:2 CAD Ref.: MSSWBB-CH