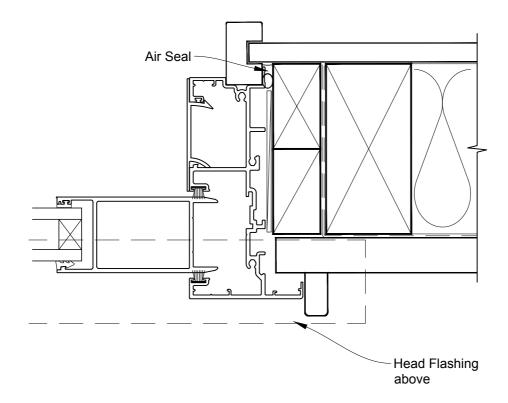

## INSTALLATION DETAIL - METRO SERIES SLIDING DOOR ON RUSTICATED WEATHERBOARD CAVITY CONSTRUCTION

Date: 01.10.16 Scale: 1:2 CAD Ref.: MSSDRW-CH