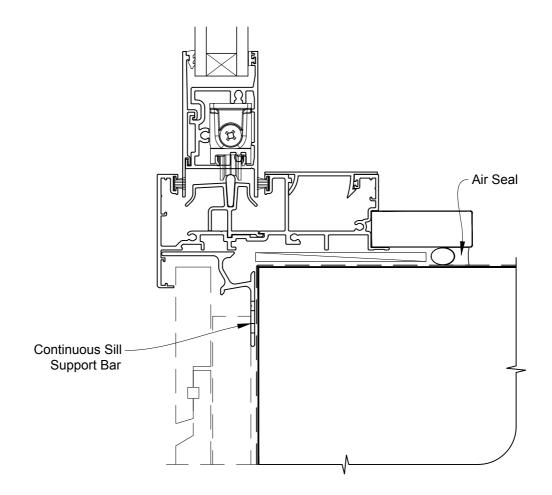

# INSTALLATION DETAIL - METRO SERIES SLIDING DOOR ON RUSTICATED WEATHERBOARD CAVITY CONSTRUCTION

Date: 01.10.16 Scale: 1:2 CAD Ref.: MSSDRW-CS