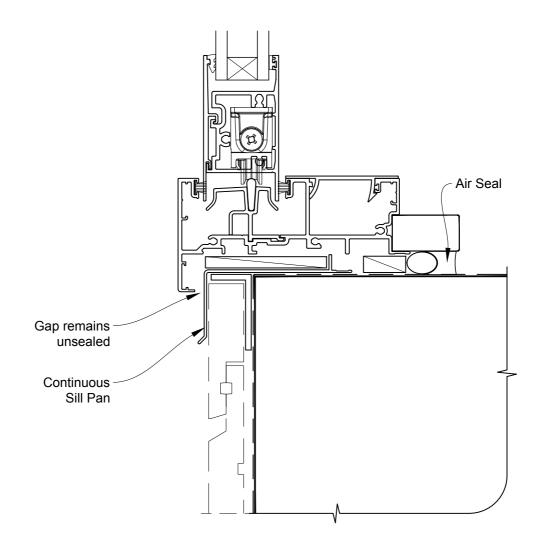

# INSTALLATION DETAIL - METRO SERIES SLIDING DOOR ON RUSTICATED WEATHERBOARD CAVITY CONSTRUCTION

Date: 01.10.16 Scale: 1:2 CAD Ref.: MSSDRW-CS