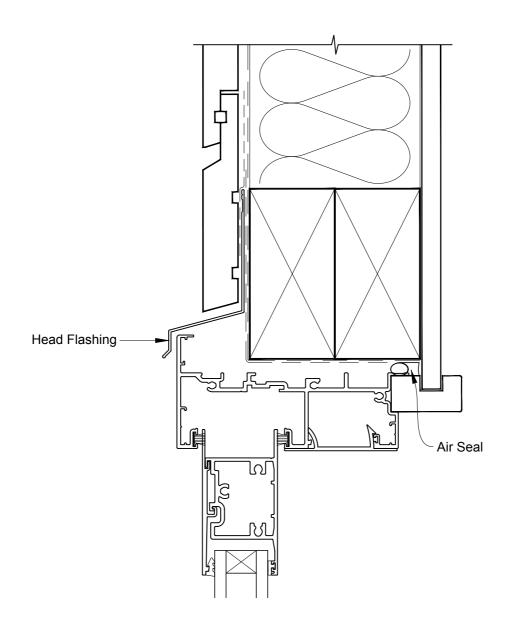

# INSTALLATION DETAIL - METRO SERIES SLIDING DOOR ON RUSTICATED WEATHERBOARD DIRECT FIXED CLADDING

Date: 01.10.16 Scale: 1:2 CAD Ref.: MSSDRW-DH