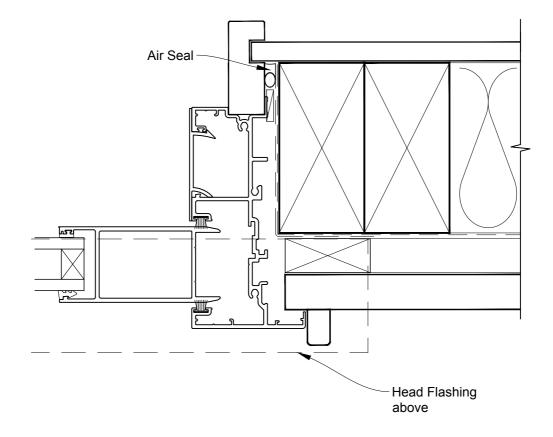

# INSTALLATION DETAIL - METRO SERIES SLIDING DOOR ON RUSTICATED WEATHERBOARD CAVITY CONSTRUCTION

**Date:** 01.10.16 **Scale:** 1:2 **CAD Ref.:** MSSDRW-CJ