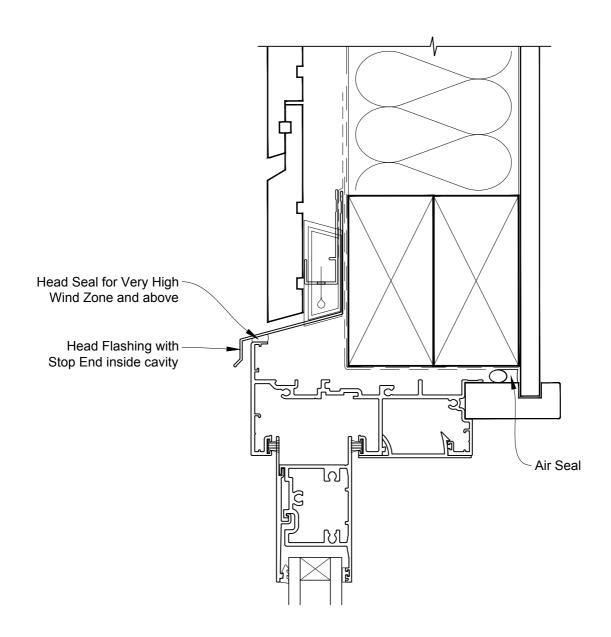

## INSTALLATION DETAIL - METRO SERIES SLIDING DOOR ON RUSTICATED WEATHERBOARD CAVITY CONSTRUCTION

Date: 01.10.16 Scale: 1:2 CAD Ref.: MSSDRW-CH